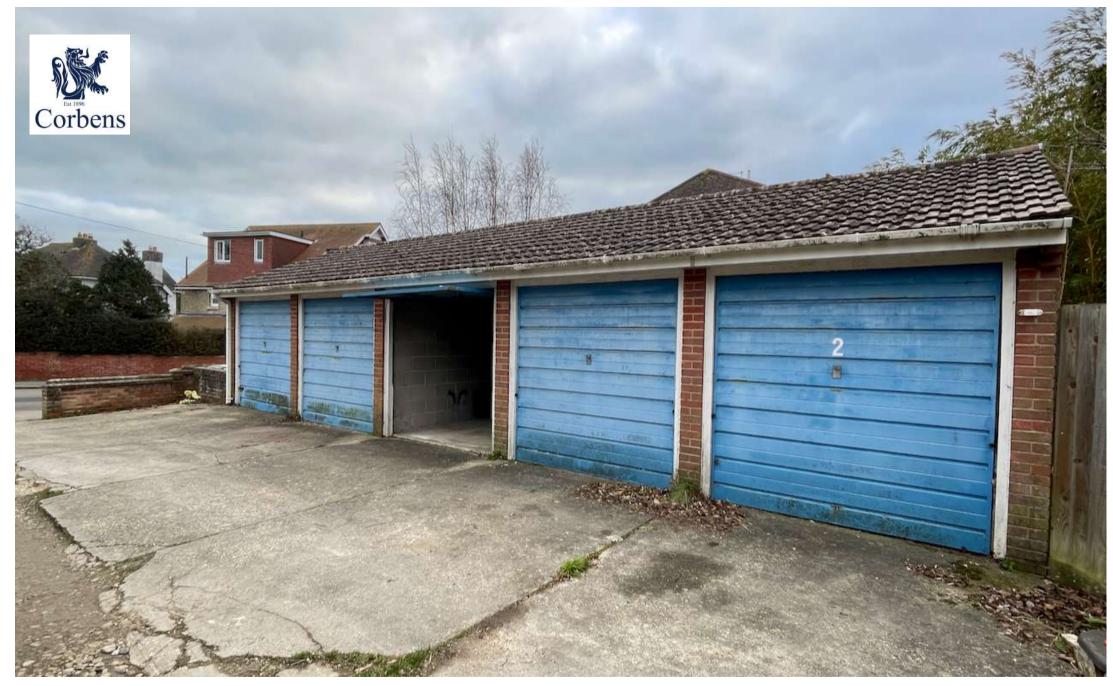

## **LOCATION**

This garage is situated in a block of 5 at the rear of Symondsbury, Rabling Road, and is approached by a rear service lane. The garage is of brick construction under a tiled roof with up-and-over door.