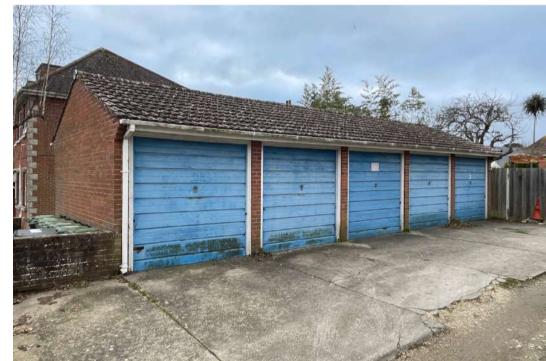

## **LOCATION**

This garage is situated in a block of 5 at the rear of Symondsbury, Rabling Road, and is approached by a rear service lane. The garage is of brick construction under a tiled roof with up-and-over door.