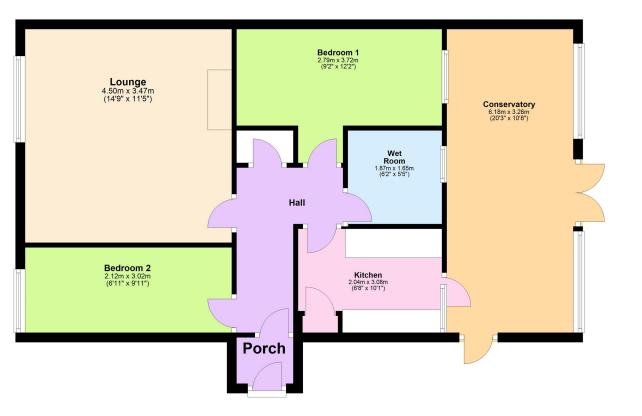

**Ground Floor** 

#### Don't miss out on this rare opportunity to purchase a 'true' bungalow in the sought-after, Warwickshire village of Stretton-on-Dunsmore

Anyone looking to live in this highly regarded, sought after village, should consider this lovely home. Whether you are a first time buyer or seasoned mover, it offers fantastic value for money and a few surprises along the way! This village home isn't your average bungalow! There's a large conservatory across the back of the property, offering a great dining/family room. This home would be ideal for any age group, it's a great way of getting on the property market in this popular village. The scope and potential to extend due to the large plot size is fantastic. You've got the option to create something unique or just live in it exactly as it is. The conservatory is a great family space ideal for entertaining and with French doors to the garden it brings the outside in. To the front, the lounge with its large window is a lovely room - very spacious and has a lovely fireplace as a focal point. There are two bedrooms and a replaced wet room. The garden is private and has a personal door to the garage. It's the plot size which is particularly good with this home - it's big! There's a single garage and driveway to the side. The property also benefits from Gas Central Heating (combi boiler) as well as Upvc double glazing.