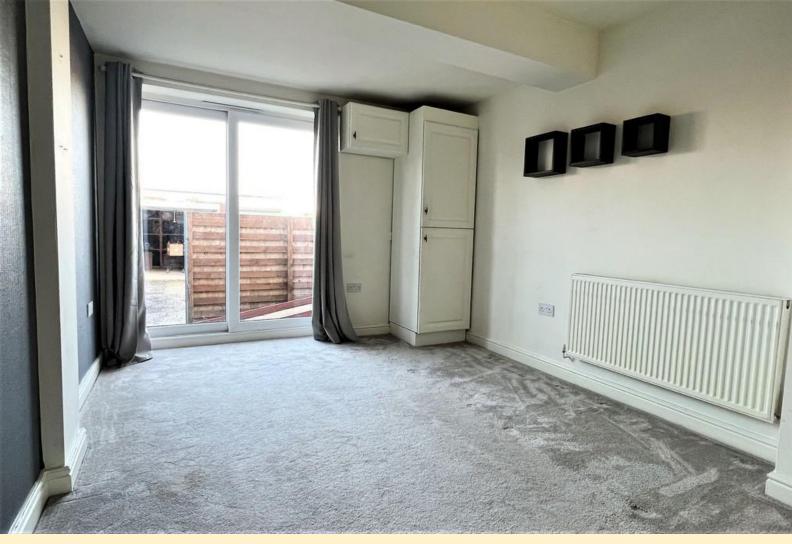

MAIN BEDROOM 13' 4" x 8' 9" (4.07m x 2.68m) Having a double glazed window, radiator, built-in wardrobe and carpet flooring.

**BEDROOM TWO** 8' 4" x 13' 3" (2.56m x 4.05m) Having a double glazed window, radiator, built-in wardrobe and carpet flooring.