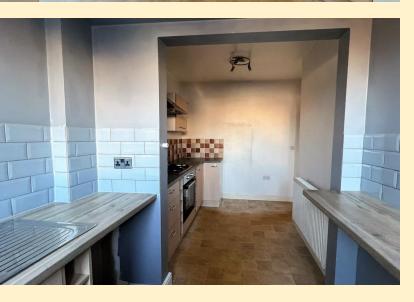

**KITCHEN** 14' 6" x 7' 0" (4.44m x 2.14m) Having a double glazed window and door to the off road parking the breakfast kitchen is fitted with a range of wall, base and drawer units, breakfast bar, roll edge work surfaces, tiled splashbacks, stainless steel one and a half bowl sink and drainer, integrated electric oven, gas hob with extractor hood over, space and plumbing for a washing machine, space for a free standing fridge freezer, tiled flooring and radiator.