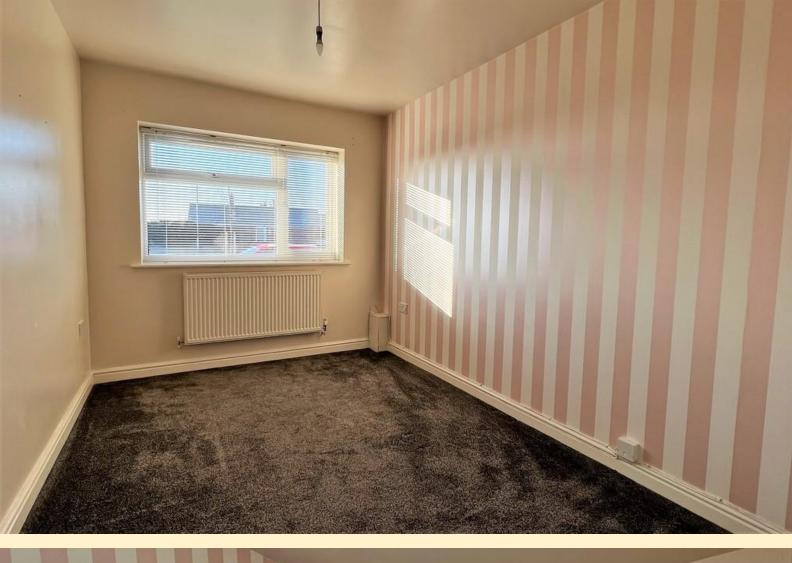

MAIN BEDROOM 13' 4" x 8' 9" (4.07m x 2.68m) Having a double glazed window, radiator, built-in wardrobe and carpet flooring.

**BEDROOM TWO** 8' 4" x 13' 3" (2.56m x 4.05m) Having a double glazed window, radiator, built-in wardrobe and carpet flooring.