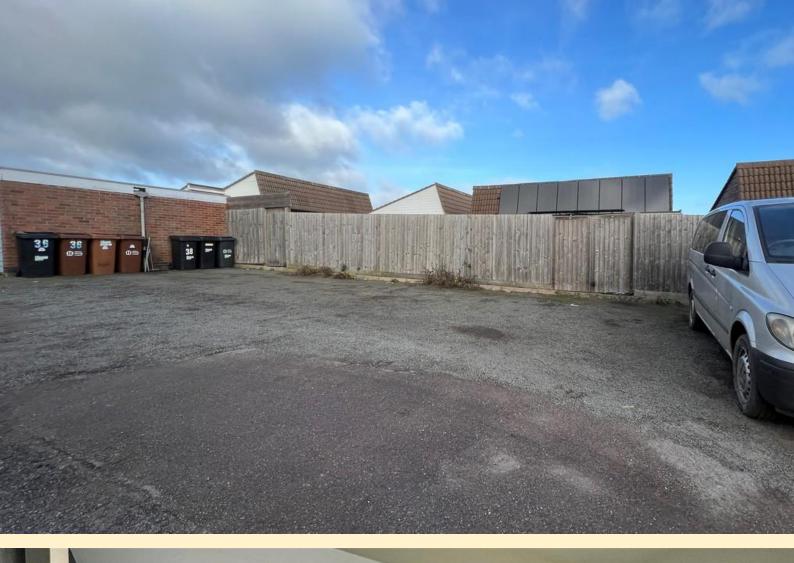

**STORAGE ROOM** 3' 10" x 4' 11" (1.17m x 1.51m) Fantastic storage space with fitted shelving.

**OFF ROAD PARKING** This property offers communal parking to the rear of the building with one allocated space for this property.