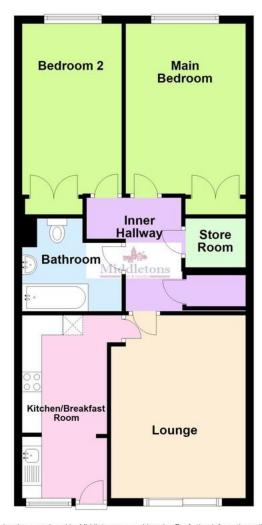

The accommodation on offer comprises of; kitchen, lounge, inner hallway, two bedrooms and a family bathroom. Outside there is off road parking to the rear.

PROPERTY DESCRIPTION A fantastic opportunity for first time buyers and investors to acquire this ground floor, two bedroom apartment. Situated to the north side of Melton Mowbray within close proximity to the Melton Country park, local amenities and the town centre. The accommodation on offer comprises of; kitchen, lounge, inner hallway, two bedrooms and a family bathroom. Outside there is off road parking to the rear.

**KITCHEN** 14' 6" x 7' 0" (4.44m x 2.14m) Having a double glazed window and door to the off road parking the breakfast kitchen is fitted with a range of wall, base and drawer units, breakfast bar, roll edge work surfaces, tiled splashbacks, stainless steel one and a half bowl sink and drainer, integrated electric oven, gas hob with extractor hood over, space and plumbing for a washing machine, space for a free standing fridge freezer, tiled flooring and radiator.

**LOUNGE** 10' 2" x 15' 4" (3.11m x 4.68m) Having double glazed patio doors, cupboard housing the gas combi boiler, built-in cupboard housing the electricity meter, radiator and carpet flooring.

**BATHROOM** Comprising of a panel bath with mixer shower attachment and further shower riser over, low flush WC, pedestal wash hand basin, tiled splash areas, extractor fan, radiator and laminate wood flooring.

MAIN BEDROOM 13' 4" x 8' 9" (4.07m x 2.68m) Having a double glazed window, radiator, built-in wardrobe and carpet flooring.

**BEDROOM TWO** 8' 4" x 13' 3" (2.56m x 4.05m) Having a double glazed window, radiator, built-in wardrobe and carpet flooring.

**STORAGE ROOM** 3' 10" x 4' 11" (1.17m x 1.51m) Fantastic storage space with fitted shelving.

**OFF ROAD PARKING** This property offers communal parking to the rear of the building with one allocated space for this property.

## **Ground Floor**

This floorplan has been produced by Middletons as a guide only. For further information call 01664 566258 Plan produced using PlanUp.