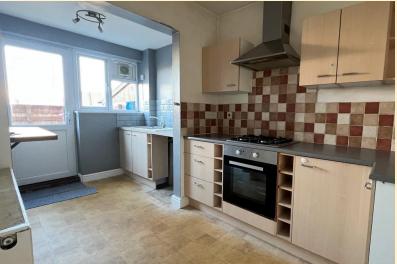

**KITCHEN** 14' 6" x 7' 0" (4.44m x 2.14m) Having a double glazed window and door to the off road parking the breakfast kitchen is fitted with a range of wall, base and drawer units, breakfast bar, roll edge work surfaces, tiled splashbacks, stainless steel one and a half bowl sink and drainer, integrated electric oven, gas hob with extractor hood over, space and plumbing for a washing machine, space for a free standing fridge freezer, tiled flooring and radiator.