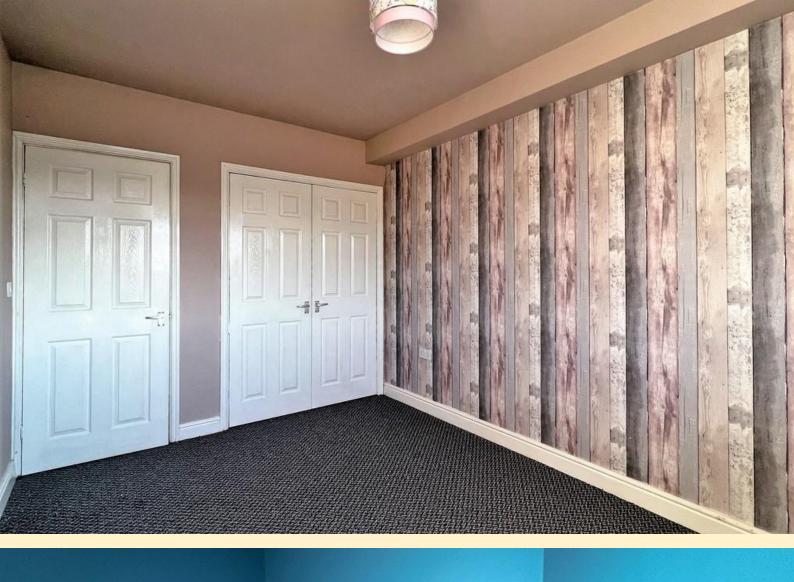

MAIN BEDROOM 13' 4" x 8' 9" (4.07m x 2.68m) Having a double glazed window, radiator, built-in wardrobe and carpet flooring.

**BEDROOM TWO** 8' 4" x 13' 3" (2.56m x 4.05m) Having a double glazed window, radiator, built-in wardrobe and carpet flooring.