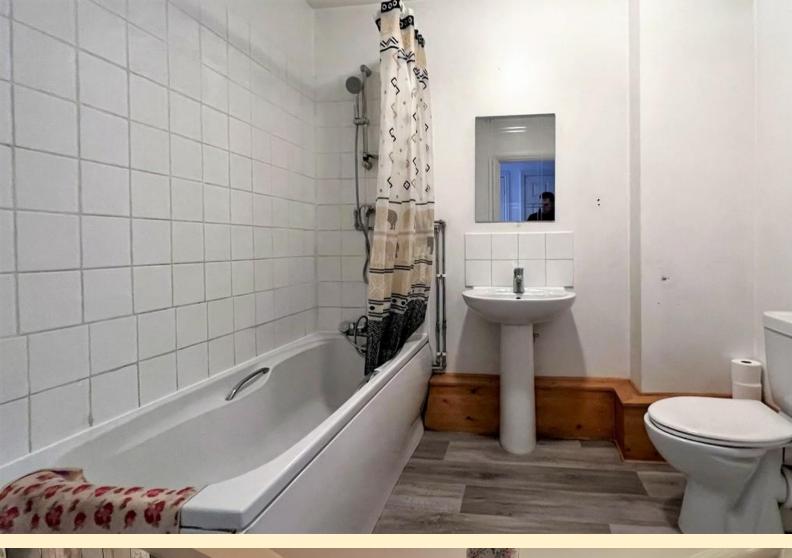

**LOUNGE** 10' 2" x 15' 4" (3.11m x 4.68m) Having double glazed patio doors, cupboard housing the gas combi boiler, built-in cupboard housing the electricity meter, radiator and carpet flooring.

**BATHROOM** Comprising of a panel bath with mixer shower attachment and further shower riser over, low flush WC, pedestal wash hand basin, tiled splash areas, extractor fan, radiator and laminate wood flooring.