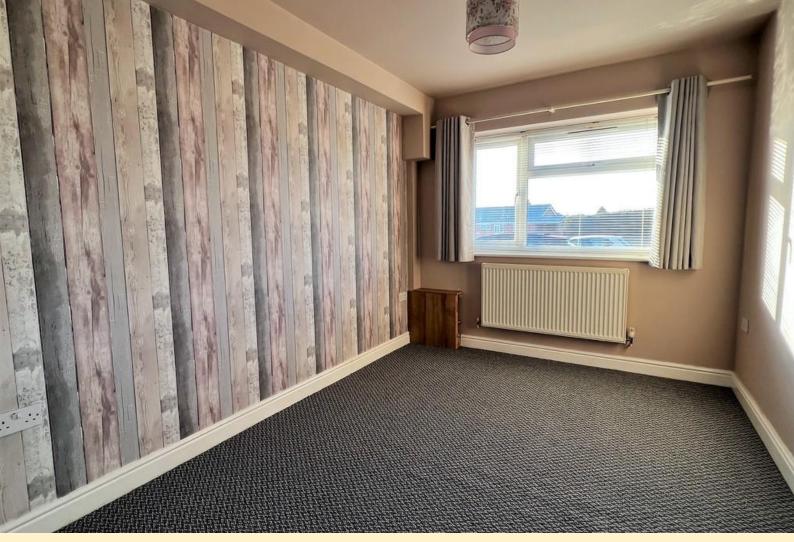

MAIN BEDROOM 13' 4" x 8' 9" (4.07m x 2.68m) Having a double glazed window, radiator, built-in wardrobe and carpet flooring.

**BEDROOM TWO** 8' 4" x 13' 3" (2.56m x 4.05m) Having a double glazed window, radiator, built-in wardrobe and carpet flooring.