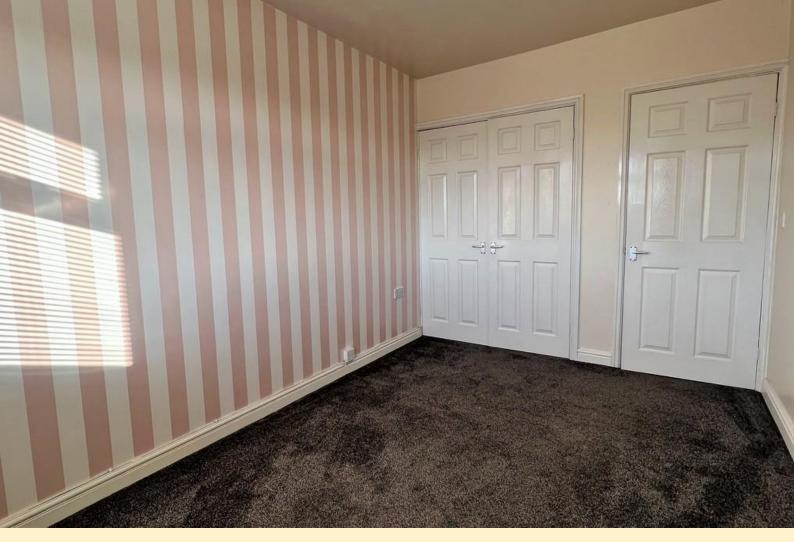

MAIN BEDROOM 13' 4" x 8' 9" (4.07m x 2.68m) Having a double glazed window, radiator, built-in wardrobe and carpet flooring.

**BEDROOM TWO** 8' 4" x 13' 3" (2.56m x 4.05m) Having a double glazed window, radiator, built-in wardrobe and carpet flooring.