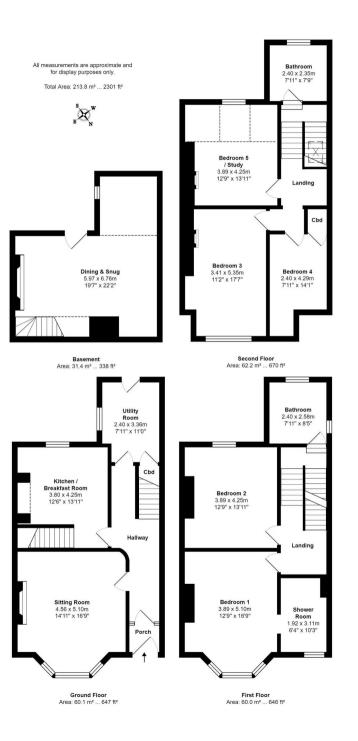

#### HARROGATE, Harrogate

Kenton' is a fabulous 5 bedroom end Victorian town house revealing well presented accommodation over four floors with the advantage of a good sized private rear courtyard garden ideal for garden furniture and off street parking behind double timber gates situated just off the thriving Cold Bath Road. Council Tax band: D