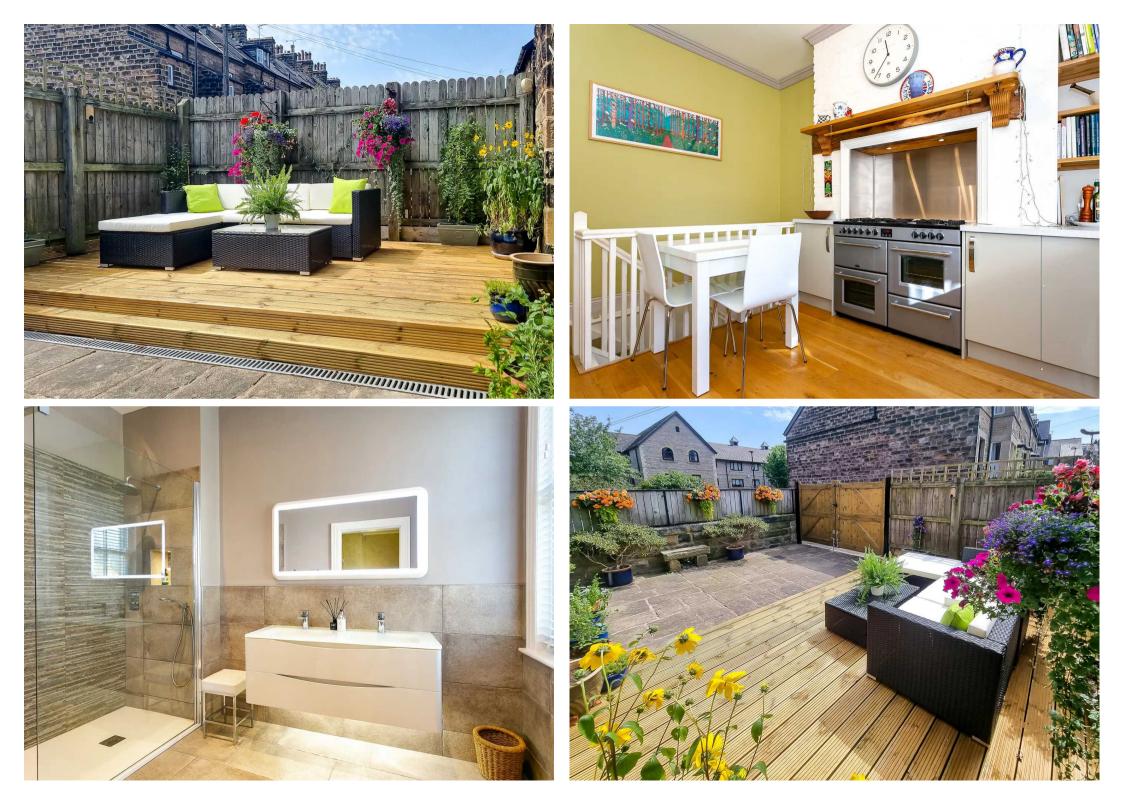

#### HARROGATE, Harrogate

Kenton' is a fabulous 5 bedroom end Victorian town house revealing well presented accommodation over four floors with the advantage of a good sized private rear courtyard garden ideal for garden furniture and off street parking behind double timber gates situated just off the thriving Cold Bath Road. Council Tax band: D

Tenure: Freehold

- TASTEFUL INTERIORS
- SITUATED JUST OFF COLD BATH ROAD
- PRIVATE LEAFY REAR COURTYARD
- CONVERTED LOWER FLOORS
- PARKING BEHIND DOUBLE TIMBER GATES
- CHARACTER FEATURES