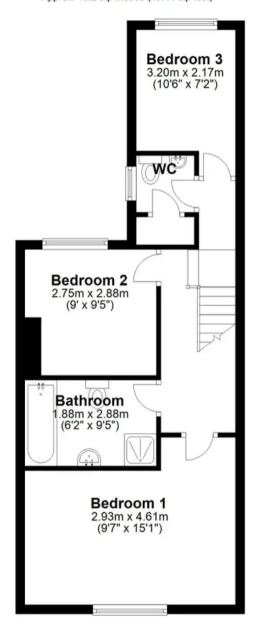

## First Floor

Approx. 46.2 sq. metres (497.4 sq. feet)

Total area: approx. 93.3 sq. metres (1004.8 sq. feet)