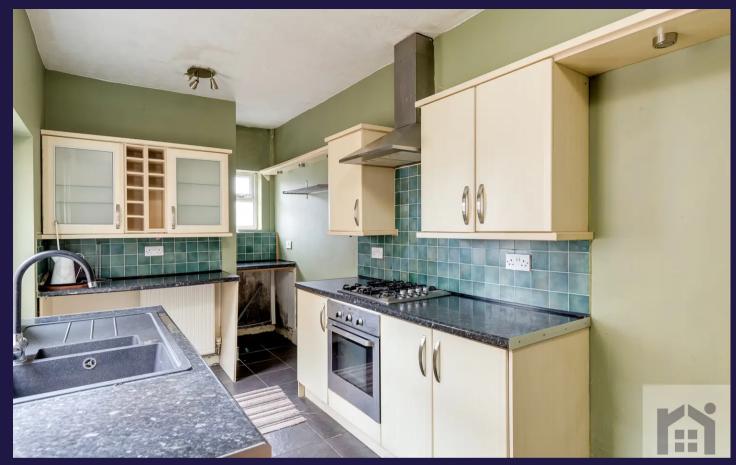

Period mid terrace with three bedrooms which would make an excellent first time buy or investment property where you can expect a return in excess of 5%. Available with no upward chain. Enter this garden fronted property via the vestibule with original tiled flooring and into the hallway. The bay fronted lounge is lovely and light, and the equally spacious second reception room has wood burning stove and opens to the kitchen which comprises a range of wall and base units with gas hob, electric oven and grill and space, power and plumbing for appliances. Step outside into the west facing courtyard garden with brick storage and access for bins etc. To the first floor the largest bedroom boasts an original fireplace and there are two comfortable single bedrooms. Bathroom one comprises mixer shower in cubicle, wash hand basin, wc, bath, tiled elevations and ladder heated towel rail. Bathroom two comprises wash hand basin and wc with combi boiler in airing cupboard. Close to primary transport routes, schools and town centre amenities as well as only being a short walk from Yarrow Valley Park, this property has plenty to offer. Do give us a call to arrange a viewing and make it yours. Council tax A, EPC D, Freehold.