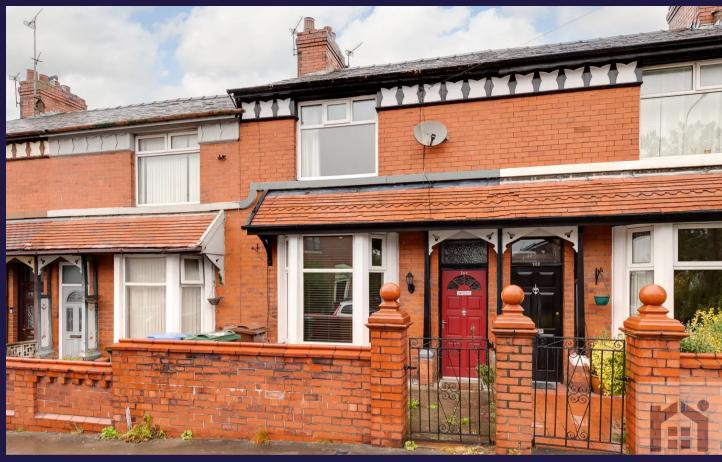

Period mid terrace with three bedrooms which would make an excellent first time buy or investment property where you can expect a return in excess of 5%. Available with no upward chain. Enter this garden fronted property via the vestibule with original tiled flooring and into the hallway. The bay fronted lounge is lovely and light, and the equally spacious second reception room has wood burning stove and opens to the kitchen which comprises a range of wall and base units with gas hob, electric oven and grill and space, power and plumbing for appliances. Step outside into the west facing courtyard garden with brick storage and access for bins etc. To the first floor the largest bedroom boasts an original fireplace and there are two comfortable single bedrooms. Bathroom one comprises mixer shower in cubicle, wash hand basin, wc, bath, tiled elevations and ladder heated towel rail. Bathroom two comprises wash hand basin and wc with combi boiler in airing cupboard. Close to primary transport routes, schools and town centre amenities as well as only being a short walk from Yarrow Valley Park, this property has plenty to offer. Do give us a call to arrange a viewing and make it yours. Council tax A, EPC D, Freehold.

## 264 Moor Road

Chorley, Chorley

Period mid terrace with three bedrooms which would make an excellent first time buy or investment property where you can expect a return in excess of 5%. Available with no upward chain. Council Tax band: A