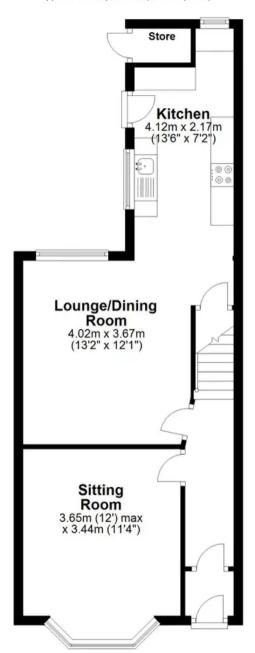

Coppull Branch 244 Spendmore Lane, Coppull, PR7 5DE 01257 794588

www.hometruthslancs.co.uk office@hometruthslancs.co.uk

**Ground Floor** 

Approx. 47.1 sq. metres (507.4 sq. feet)