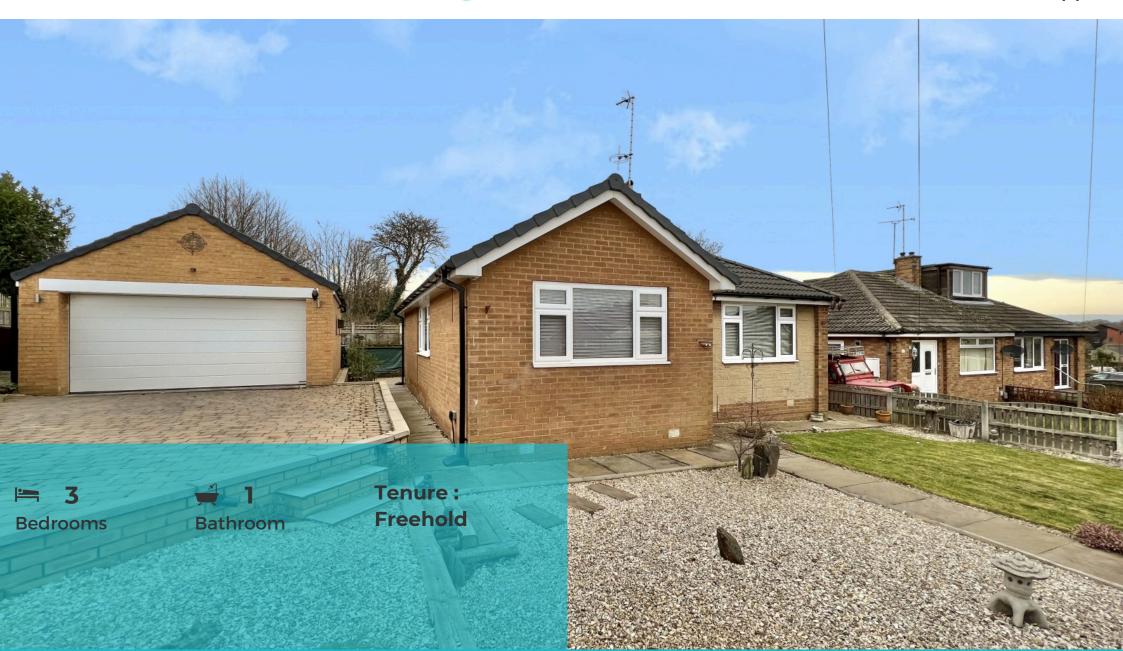

## Offers in excess of £330,000 Pondfields Drive, Kippax

Situated on this substantial corner plot is a truly immaculate three bedroom detached bungalow located on Pondfields Drive in Kippax. To a high standard throughout, this fine home offers spacious rooms throughout and the internal layout comprises in brief: entrance hallway, kitchen, dining room / bedroom 3, lounge, two further double bedrooms and a luxorious house bathroom. Benefits from double glazing and gas central heating. Externally, the property is surrounded by low maintenance garden space. To the front is a low maintenance garden with pebbled and lawn areas. To the side is a block paved driveway that allows off road parking for several vehicles which leads to a double detached garage with power and lighting. To the rear is an Indian Sandstone private garden. Also to the rear is a garden shed which benefits from electric. Call Tudor Sales & Lettings today for more information or to arrange a viewing on 0113 282 3056.

#### Exrternal

Externally the property sits on a large plot and enjoys delightful and well maintained garden areas with mature trees and shrubs. To the external space benefits from external lighting, power and external water supply. To the side is a gated driveway which allows off road parking for several cars. A detached garage has power and lighting. Garden shed to the rear also has power.