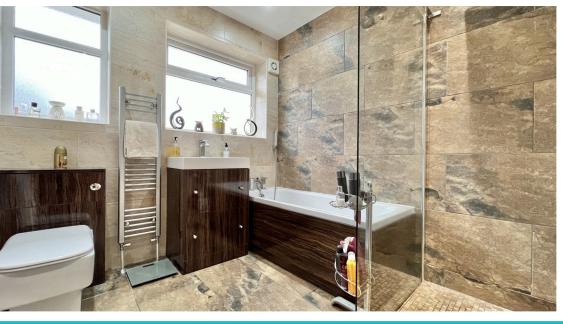

**Bathroom** 7' 9" x 7' 8" (2.36m x 2.34m)

A stunning bathroom with walk in shower. Three piece suite comprising of bath, vanity unit and back to wall wc. Tiled walls and flooring. Heated towel rail. Double glazed window.