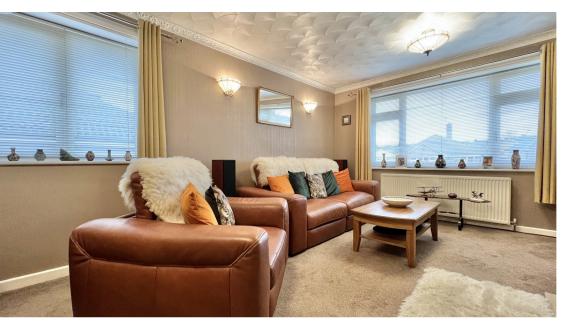

**Living room** 16' 6" x 12' 2" (5.03m x 3.71m)

A tastefully decorated, light and airy lounge with feature fireplace. Central heating radiator. Coving to ceiling. Two double glazed windows.

**Bedroom 1** 11' 9" x 11' 9" (3.58m x 3.58m)