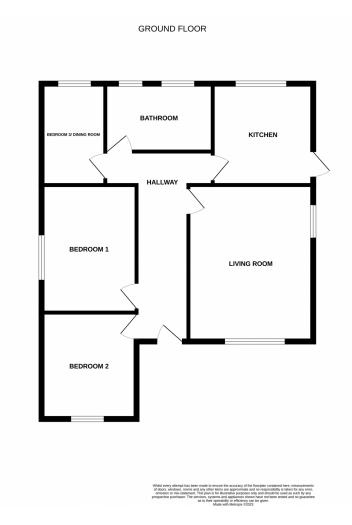

## Offers in excess of £330,000 Pondfields Drive, Kippax

Situated on this substantial corner plot is a truly immaculate three bedroom detached bungalow located on Pondfields Drive in Kippax. To a high standard throughout, this fine home offers spacious rooms throughout and the internal layout comprises in brief: entrance hallway, kitchen, dining room / bedroom 3, lounge, two further double bedrooms and a luxorious house bathroom. Benefits from double glazing and gas central heating. Externally, the property is surrounded by low maintenance garden space. To the front is a low maintenance garden with pebbled and lawn areas. To the side is a block paved driveway that allows off road parking for several vehicles which leads to a double detached garage with power and lighting. To the rear is an Indian Sandstone private garden. Also to the rear is a garden shed which benefits from electric. Call Tudor Sales & Lettings today for more information or to arrange a viewing on 0113 282 3056.

**Kitchen** 10' 9" x 8' 4" (3.28m x 2.54m)

Fitted with a range of oak wall and base units. Laminated worktops and upstands. Sink and tap. Integrated appliances include, oven, microwave, fridge freezer, washing machine and dishwasher. Induction hob with splashback and extractor hood over. Tiled splashbacks. Tiled flooring. Central heating radiator. Double glazed window. Composite door leads to the side.

**Living room** 16' 6" x 12' 2" (5.03m x 3.71m)

A tastefully decorated, light and airy lounge with feature fireplace. Central heating radiator. Coving to ceiling. Two double glazed windows.

**Bedroom 1** 11' 9" x 11' 9" (3.58m x 3.58m)

Double bedroom with double glazed window. Central heating radiator. Coving to ceiling. Points for wall mounted television.

**Bedroom 2** 11' 8" x 9' 8" (3.56m x 2.95m)

Double bedroom with double glazed window. Central heating radiator. Points for wall mounted television.

**Dining room / Bedroom 3** 10' 9" x 9' 0" (3.28m x 2.74m)

Currently used as dining room, but can also be used as bedroom 3. Double glazed window to the front. Coving to ceiling. Central heating radiator.

**Bathroom** 7' 9" x 7' 8" (2.36m x 2.34m)

A stunning bathroom with walk in shower. Three piece suite comprising of bath, vanity unit and back to wall wc. Tiled walls and flooring. Heated towel rail. Double glazed window.