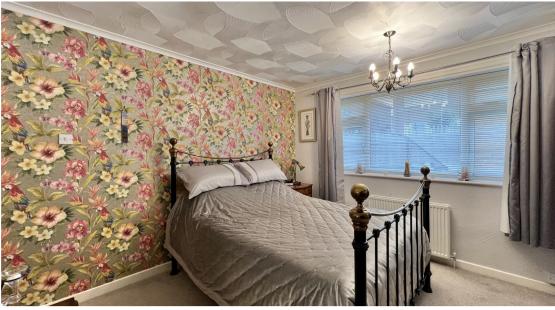

Double bedroom with double glazed window. Central heating radiator. Coving to ceiling. Points for wall mounted television.

**Bedroom 2** 11' 8" x 9' 8" (3.56m x 2.95m)

Double bedroom with double glazed window. Central heating radiator. Points for wall mounted television.