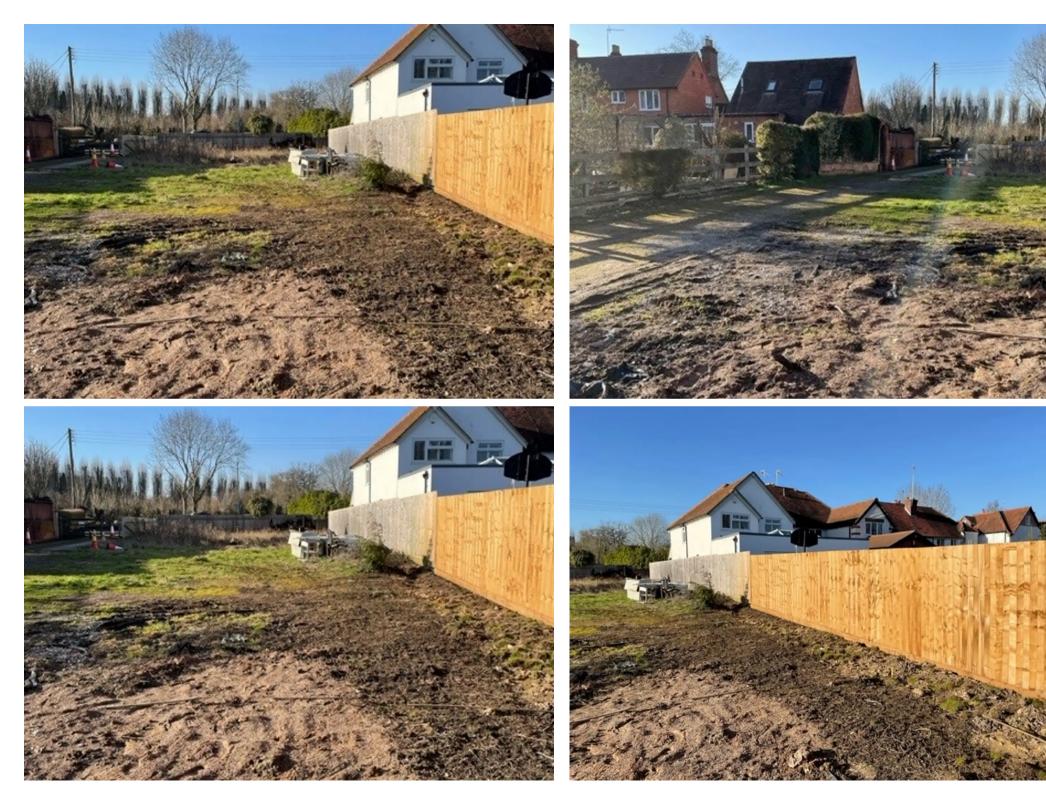

### PROPERTY OVERVIEW

This is an outstanding opportunity to purchase a superb plot located in Darley Green Road Knowle which has the benefit of recently being granted full planning permission by Solihull Borough Council for the construction of a four bedroom detached new build property with a separate double garage located to the rear, garden and driveway parking to the front. Comprising of 229.55 square meters of superb accommodation, excluding the double garage, this is a fantastic and rare opportunity to acquire a new build development.

Planning consent has been granted for the erection of a two storey detached house of 229.55 Sqm (2,470 Sqft) plus a double garage of 26.7Sqm (287 Sqft) located at the rear of the property. Planning was granted on 23 Jan 2023. Application number PL2022/02324/MINFDW. The planning is valid for 3 years from the date of the decision .

Council tax band: F

Tenure: Freehold

- Building Plot 420 Sqm
- New Build Property 229.55 Sqm
- Freehold
- PP For Four bed Detached Dwelling
- Double Garage
- Parking And Garden
- Semi Rural Location
- Self Build Opportunity
- Developer Opportunity
- PORCH ENTRANCE HALLWAY LOUNGE STUDY/SNUG GUEST CLOAKROOM WC UTILITY KITCHEN/LIVING/DINING ROOM