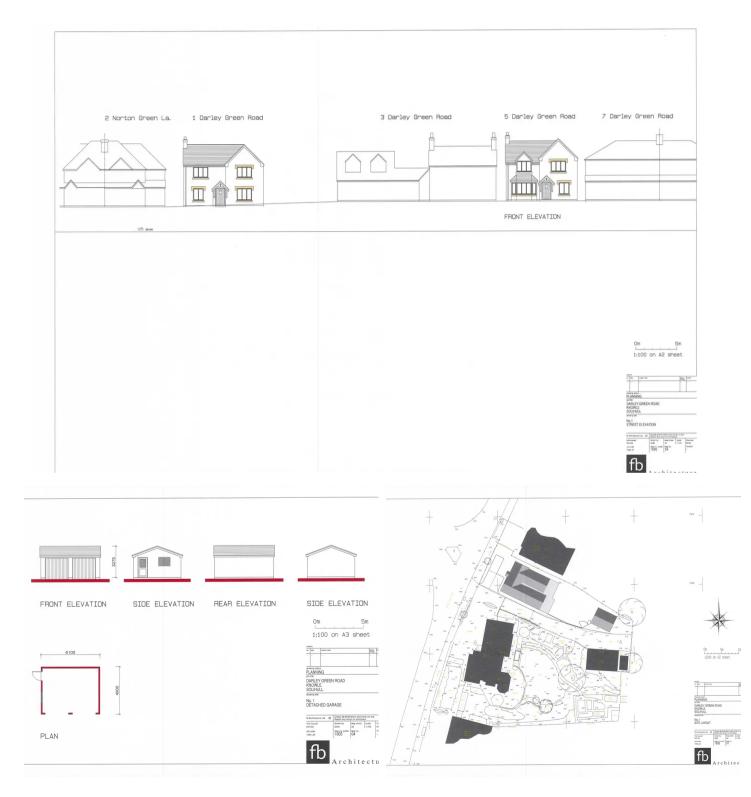

### PROPERTY OVERVIEW

This is an outstanding opportunity to purchase a superb plot located in Darley Green Road Knowle which has the benefit of recently being granted full planning permission by Solihull Borough Council for the construction of a four bedroom detached new build property with a separate double garage located to the rear, garden and driveway parking to the front. Comprising of 229.55 square meters of superb accommodation, excluding the double garage, this is a fantastic and rare opportunity to acquire a new build development.

Planning consent has been granted for the erection of a two storey detached house of 229.55 Sqm (2,470 Sqft) plus a double garage of 26.7Sqm (287 Sqft) located at the rear of the property. Planning was granted on 23 Jan 2023. Application number PL2022/02324/MINFDW. The planning is valid for 3 years from the date of the decision .

Council tax band: F

Tenure: Freehold

- Building Plot 420 Sqm
- New Build Property 229.55 Sqm
- Freehold
- PP For Four bed Detached Dwelling
- Double Garage
- Parking And Garden
- Semi Rural Location
- Self Build Opportunity
- Developer Opportunity
- PORCH ENTRANCE HALLWAY LOUNGE STUDY/SNUG GUEST CLOAKROOM WC UTILITY KITCHEN/LIVING/DINING ROOM