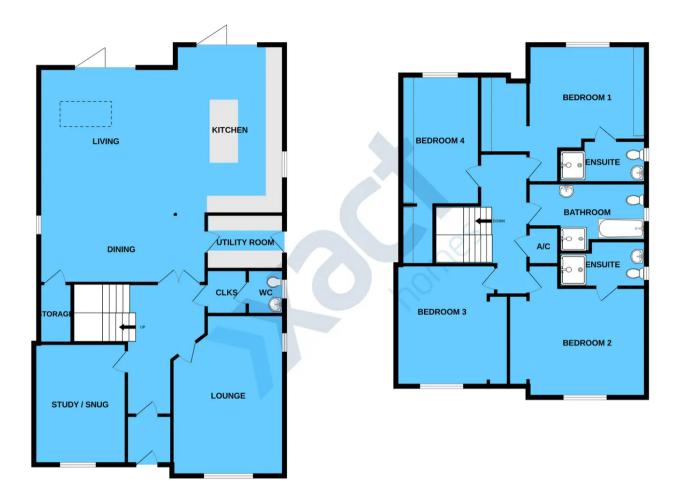

Council tax band: F

Tenure: Freehold

- Building Plot 420 Sqm
- New Build Property 229.55 Sqm
- Freehold
- PP For Four bed Detached Dwelling
- Double Garage
- Parking And Garden
- Semi Rural Location
- Self Build Opportunity
- Developer Opportunity
- PORCH ENTRANCE HALLWAY LOUNGE STUDY/SNUG GUEST CLOAKROOM WC UTILITY KITCHEN/LIVING/DINING ROOM

#### AREA 2 HA SCALE 1:1250 on A4 CENTRE COORDINATES: 417894, 274482

Supplied by Streetwise Maps Ltd www.streetwise.net Licence No: 100047474 28/10/2022 01:16 BEDROOM ONE ENSUITE BEDROOM TWO ENSUITE BEDROOM THREE BEDROOM FOUR BATHROOM OUTSIDE THE PROPERTY GARAGE SOUTH FACING GARDEN ADDITIONAL SERVICES

FIRST FLOOR

Services: mains gas, electricity and mains sewers.

GROUND FLOOR

**1ST FLOOR** 

While every attempt has been made to ensure the accuracy of the floorplan contained here, measurements of doers, whore, scones and any other items as the approximate and on responsibility is taken for any error, omission or mis-statement. This plan is for illustrative purposes only and should be used as such by any prospective purchaser. The services, systems and appliances shown have not been tested and no guarantee as to their operability or efficiency can be given. Made with Metropix (2020)