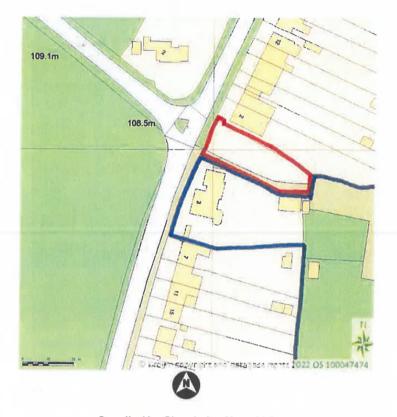

Council tax band: F

Tenure: Freehold

- Building Plot 420 Sqm
- New Build Property 229.55 Sqm
- Freehold
- PP For Four bed Detached Dwelling
- Double Garage
- Parking And Garden
- Semi Rural Location
- Self Build Opportunity
- Developer Opportunity
- PORCH ENTRANCE HALLWAY LOUNGE STUDY/SNUG GUEST CLOAKROOM WC UTILITY KITCHEN/LIVING/DINING ROOM

#### AREA 2 HA SCALE 1:1250 on A4 CENTRE COORDINATES: 417894, 274482

Supplied by Streetwise Maps Ltd www.streetwise.net Licence No: 100047474 28/10/2022 01:16 BEDROOM ONE ENSUITE BEDROOM TWO ENSUITE BEDROOM THREE BEDROOM FOUR BATHROOM OUTSIDE THE PROPERTY GARAGE SOUTH FACING GARDEN ADDITIONAL SERVICES