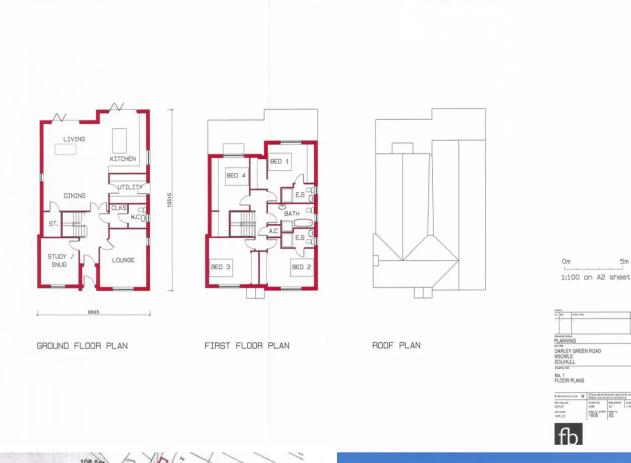

Council tax band: F

Tenure: Freehold

- Building Plot 420 Sqm
- New Build Property 229.55 Sqm
- Freehold
- PP For Four bed Detached Dwelling
- Double Garage
- Parking And Garden
- Semi Rural Location
- Self Build Opportunity
- Developer Opportunity
- PORCH ENTRANCE HALLWAY LOUNGE STUDY/SNUG GUEST CLOAKROOM WC UTILITY KITCHEN/LIVING/DINING ROOM

#### AREA 2 HA SCALE 1:1250 on A4 CENTRE COORDINATES: 417894, 274482

Supplied by Streetwise Maps Ltd www.streetwise.net Licence No: 100047474 28/10/2022 01:16 BEDROOM ONE ENSUITE BEDROOM TWO ENSUITE BEDROOM THREE BEDROOM FOUR BATHROOM OUTSIDE THE PROPERTY GARAGE SOUTH FACING GARDEN ADDITIONAL SERVICES

FIRST FLOOR

Services: mains gas, electricity and mains sewers.

GROUND FLOOR

**1ST FLOOR** 

While every attempt has been made to ensure the accuracy of the floorplan contained here, measurements of doers, whore, scones and any other items as the approximate and on responsibility is taken for any error, omission or mis-statement. This plan is for illustrative purposes only and should be used as such by any prospective purchaser. The services, systems and appliances shown have not been tested and no guarantee as to their operability or efficiency can be given. Made with Metropix (2020)