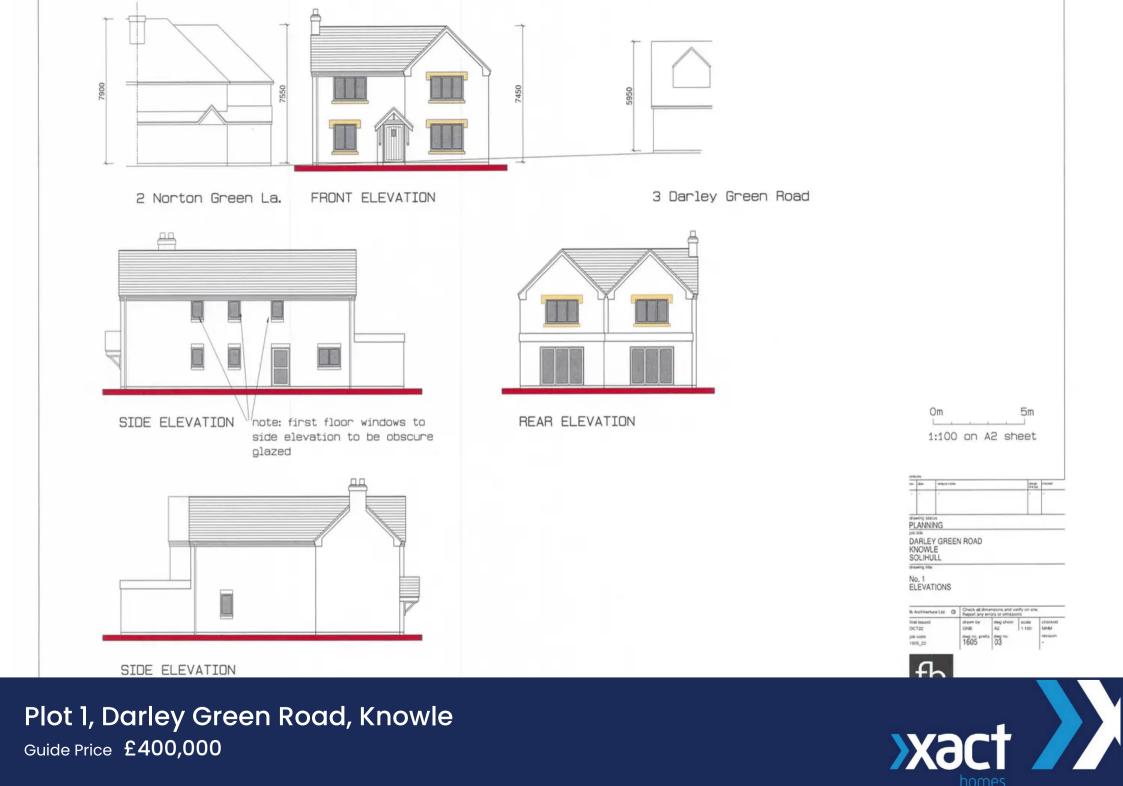

### PROPERTY OVERVIEW

This is an outstanding opportunity to purchase a superb plot located in Darley Green Road Knowle which has the benefit of recently being granted full planning permission by Solihull Borough Council for the construction of a four bedroom detached new build property with a separate double garage located to the rear, garden and driveway parking to the front. Comprising of 229.55 square meters of superb accommodation, excluding the double garage, this is a fantastic and rare opportunity to acquire a new build development.

Planning consent has been granted for the erection of a two storey detached house of 229.55 Sqm (2,470 Sqft) plus a double garage of 26.7Sqm (287 Sqft) located at the rear of the property. Planning was granted on 23 Jan 2023. Application number PL2022/02324/MINFDW. The planning is valid for 3 years from the date of the decision .