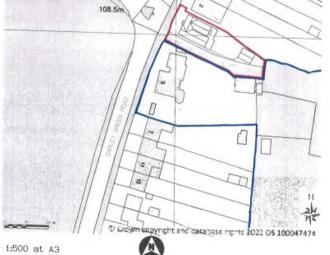

The property / plot is located in the hamlet of Knowle, within 4 minutes of the Village centre and also within walking distance to Dorridge Village, station and all local amenities. Viewing is strictly through Xact Land & New Homes, 34 St Johns Way, Knowle, Solihull, B93 OLE. Telephone 01564 496002 for more information and your private viewing.

#### AREA 2 HA SCALE 1:1250 on A4 CENTRE COORDINATES: 417894, 274482

Supplied by Streetwise Maps Ltd www.streetwise.net Licence No: 100047474 28/10/2022 01:16 BEDROOM ONE ENSUITE BEDROOM TWO ENSUITE BEDROOM THREE BEDROOM FOUR BATHROOM OUTSIDE THE PROPERTY GARAGE SOUTH FACING GARDEN ADDITIONAL SERVICES