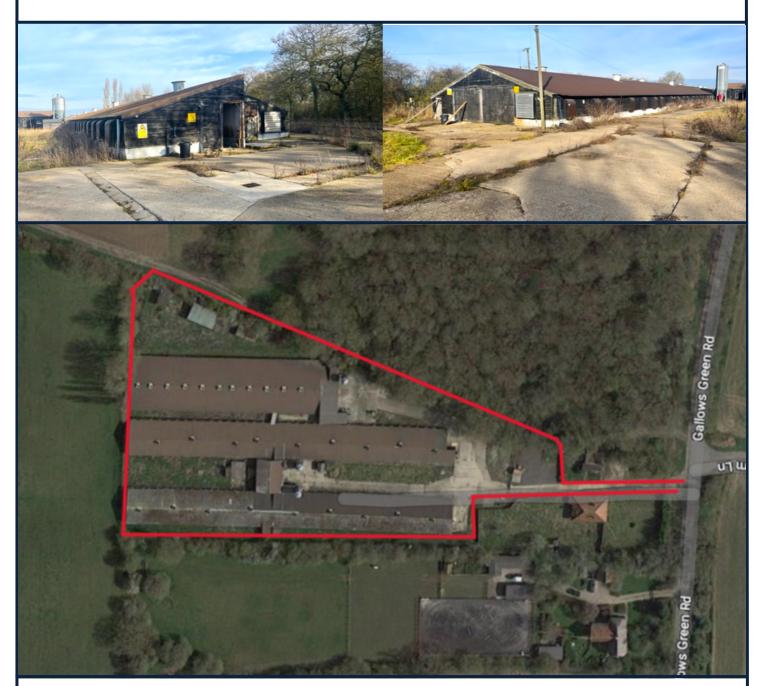

# Woodside Farm, Gallows Green, Dunmow, CM6 3QS

A former Poultry Farm available for rent. Ideal for storage or other uses. Around 45,000 sqft of buildings. Parking for multiple vehicles of all sizes. Located on a quiet road behind a double gated access lane. Power and water on site along with toilet facilities.

Site around 2.5 acres £5000 pcm + VAT