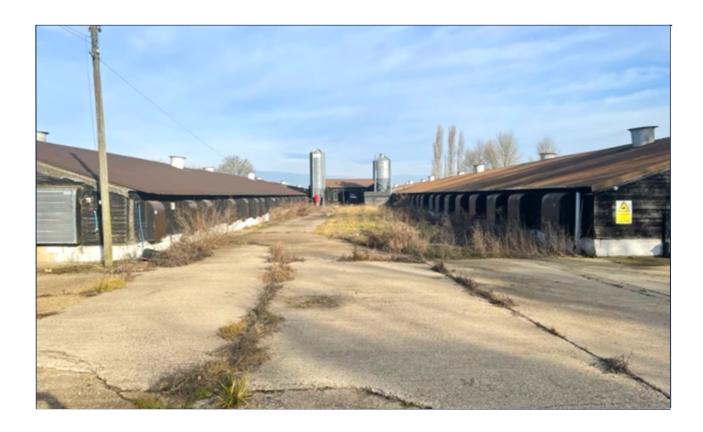

# Woodside Farm, Gallows Green, Dunmow, CM6 3QS

A former Poultry Farm available for rent. Ideal for storage or other uses. Around 45,000 sqft of buildings. Parking for multiple vehicles of all sizes. Located on a quiet road behind a double gated access lane. Power and water on site along with toilet facilities.