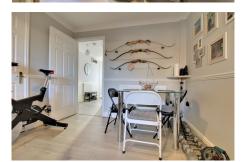

#### **GROUND FLOOR**

#### HALL

Laminate flooring, stairs rising to first floor.

Fitted with a low level WC and hand wash hasin

#### KITCHEN

2.56m (8'5") x 2.50m (8'2")

Fitted with a modern range of wall and base units housing single electric oven and four ring ceramic hob with extractor hood over, space for fridge/freezer, plumbing for washing machine, oil boiler, window to front.

5.26m (17'3") x 3.88m (12'9") max. Window to rear, laminate flooring, door out to