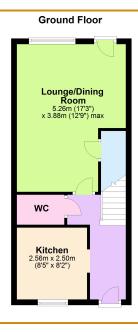

#### **GROUND FLOOR**

#### HALL

Laminate flooring, stairs rising to first floor.

Fitted with a low level WC and hand wash hasin

#### KITCHEN

2.56m (8'5") x 2.50m (8'2")

Fitted with a modern range of wall and base units housing single electric oven and four ring ceramic hob with extractor hood over, space for fridge/freezer, plumbing for washing machine, oil boiler, window to front.

5.26m (17'3") x 3.88m (12'9") max. Window to rear, laminate flooring, door out to