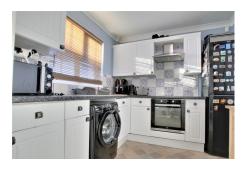

#### KITCHEN

2.56m (8'5") x 2.50m (8'2")

Fitted with a modern range of wall and base units housing single electric oven and four ring ceramic hob with extractor hood over, space for fridge/freezer, plumbing for washing machine, oil boiler, window to front.