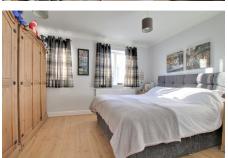

### FIRST FLOOR

Two windows to front, laminate floor.

5.41m (17'9") x 2.41m (7'11") Windows to both front and rear.

#### BEDROOM 1

3.87m (12'8") x 3.18m (10'5")