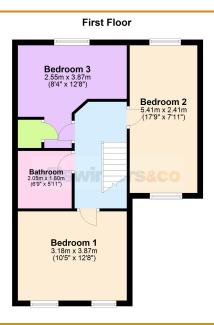

### FIRST FLOOR

Two windows to front, laminate floor.

5.41m (17'9") x 2.41m (7'11") Windows to both front and rear.

#### BEDROOM 3

Window to rear.

#### **BATHROOM**

Fitted with a panelled bath which has mixer tap shower, low level WC and hand wash basin. Fully tiled walls.

#### BEDROOM 1

3.87m (12'8") x 3.18m (10'5")

## BEDROOM 2

3.87m (12'8") x 2.55m (8'4")