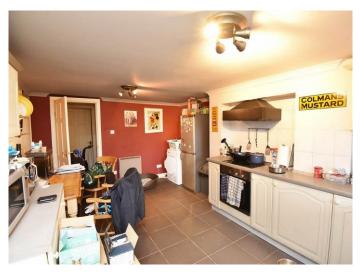

#### KITCHEN

With a range of fitted units with electric hob and oven. Space for appliances. Door leads to the garden.