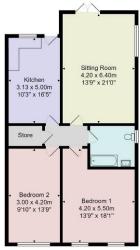

#### Council Tax Band - C

Total Area: 94.1 m<sup>2</sup> ... 1013 ft<sup>2</sup> All measurements are approximate and for display purposes only. No liability is accepted by either the agency or box Property Solutions Ltd as to the exact measurements of the rooms. Box Property Solutions Ltd retains the copyright on this plan and allows agents to use it with agreed permission.