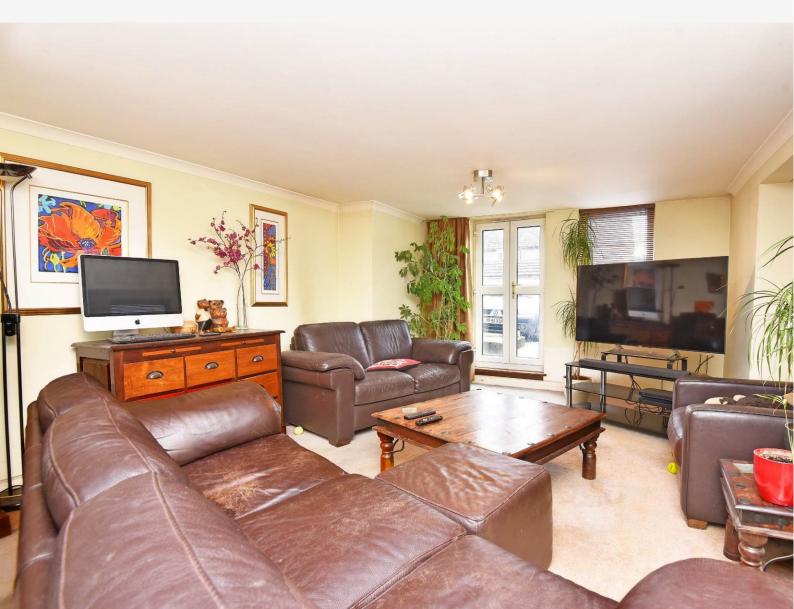

#### GROUND FLOOR SITTING ROOM

A spacious reception room with patio doors leading to the garden and electric fire.