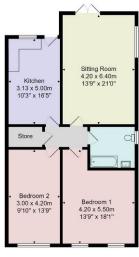

#### **Council Tax Band -** C

Total Area: 94.1 m<sup>2</sup> ... 1013 ft<sup>2</sup>

All measurements are approximate and for display purposes only.

No liability is accepted by either the agency or Box Property Solutions Ltd as to the exact measurements of the rooms.

Box Property Solutions Ltd retains the copyright on this plan and allows agents to use it with agreed permission.