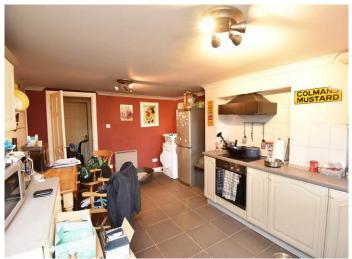

#### **KITCHEN**

With a range of fitted units with electric hob and oven. Space for appliances. Door leads to the garden.