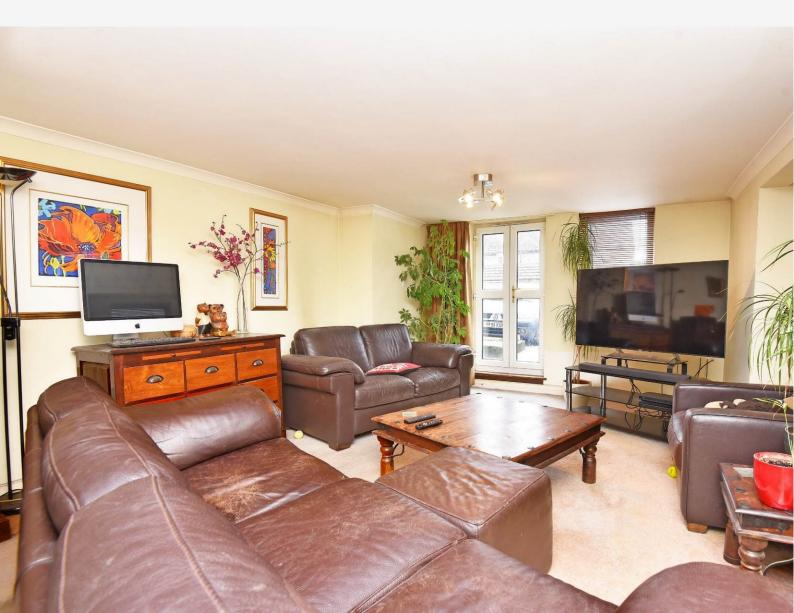

# GROUND FLOOR SITTING ROOM

A spacious reception room with patio doors leading to the garden and electric fire.