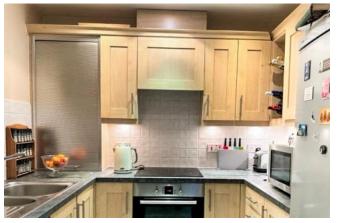

A stylish two bedroom, two bathroom first floor apartment which is well presented throughout. The living area naturally splits into a lounge and dining area, and has a pleasant outlook. The kitchen has a good range of cupboards with integral appliances including electric cooker and hob with extractor fan. The main bedroom has an en-suite shower room. There is a second bedroom and separate bathroom fitted with a white suite. The hallway has an airing cupboard, with plumbing for washing appliances and storage space. In all, this is an excellent well presented a partment.