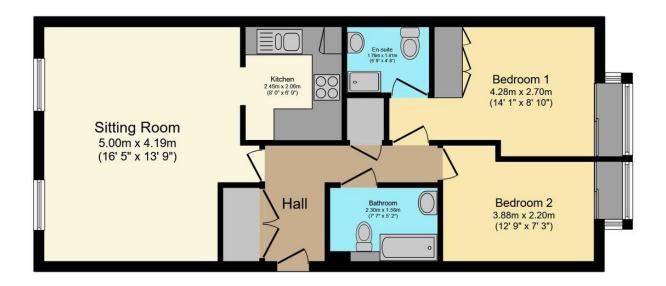

## **First Floor**

Floor area 60.4 sq.m. (650 sq.ft.) approx

Total floor area 60.4 sq.m. (650 sq.ft.) approx

This Floor Plan is for illustration purposes only and may not be representative of the property. The position and size of doors, windows and other features are approximate. Unauthorized reproduction prohibited. © PropertyBOX