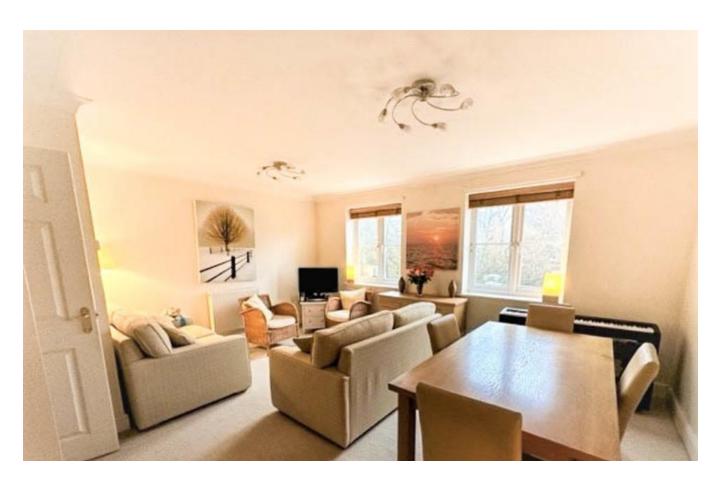

A stylish two bedroom, two bathroom first floor apartment which is well presented throughout. The living area naturally splits into a lounge and dining area, and has a pleasant outlook. The kitchen has a good range of cupboards with integral appliances including electric cooker and hob with extractor fan. The main bedroom has an en-suite shower room. There is a second bedroom and separate bathroom fitted with a white suite. The hallway has an airing cupboard, with plumbing for washing appliances and storage space. In all, this is an excellent well presented a partment.