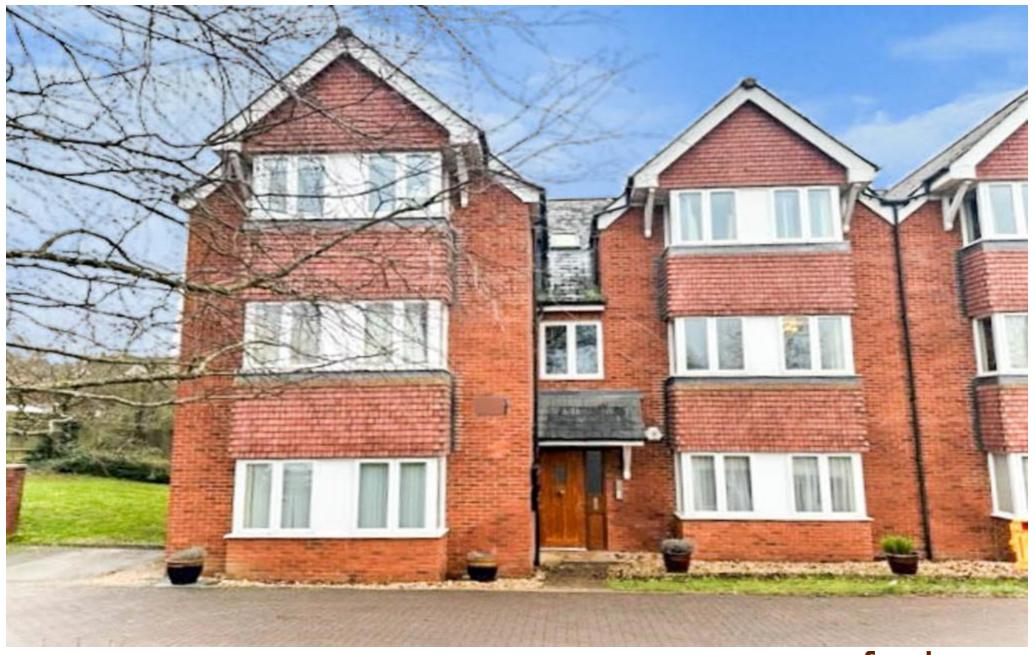

# 2 Bedroom Apartment

# Marlborough, Marlborough

- Open Plan Lounge/Diner
- Entrance Hallway
- Kitchen
- Family Bathroom

Situated in an exclusive development of twelve apartments, and within walking distance from the High Street.

A stylish two bedroom, two bathroom first floor apartment which is well presented throughout. The living area naturally splits into a lounge and dining area, and has a pleasant outlook. The kitchen has a good range of cupboards with integral appliances including electric cooker and hob with extractor fan. The main bedroom has an en-suite shower room. There is a second bedroom and separate bathroom fitted with a white suite. The hallway has an airing cupboard, with plumbing for washing appliances and storage space. In all, this is an excellent well presented a partment.