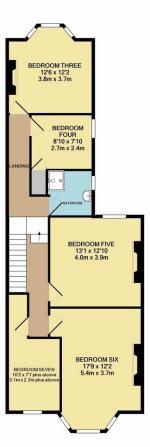

## Guide £400,000-£450,000

A recently updated large investment property.

This large bay fronted period property is situated within Mutley, the house is a short walk from Mutley Plain, Plymouth University and the City Centre. Upon inspection you will find an entrance vestibule, entrance hall, living room, fitted kitchen, utility room, two double bedrooms and shower and WC on the ground floor. The first floor offers a landing, four double bedrooms bedrooms, a single bedroom and shower room. Outside there is a courtyard garden, with gated access to the rear service lane. Another feature is the full height basement, giving further development potential.