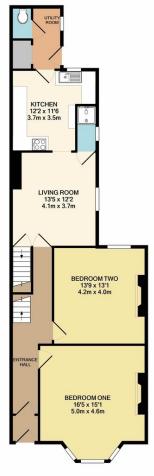

## Guide £400,000-£450,000

A recently updated large investment property.

This large bay fronted period property is situated within Mutley, the house is a short walk from Mutley Plain, Plymouth University and the City Centre. Upon inspection you will find an entrance vestibule, entrance hall, living room, fitted kitchen, utility room, two double bedrooms and shower and WC on the ground floor. The first floor offers a landing, four double bedrooms bedrooms, a single bedroom and shower room. Outside there is a courtyard garden, with gated access to the rear service lane. Another feature is the full height basement, giving further development potential.