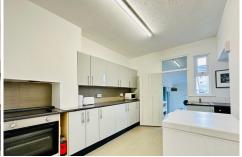

## Guide £400,000-£450,000

A recently updated large investment property.

This large bay fronted period property is situated within Mutley, the house is a short walk from Mutley Plain, Plymouth University and the City Centre. Upon inspection you will find an entrance vestibule, entrance hall, living room, fitted kitchen, utility room, two double bedrooms and shower and WC on the ground floor. The first floor offers a landing, four double bedrooms bedrooms, a single bedroom and shower room. Outside there is a courtyard garden, with gated access to the rear service lane. Another feature is the full height basement, giving further development potential.