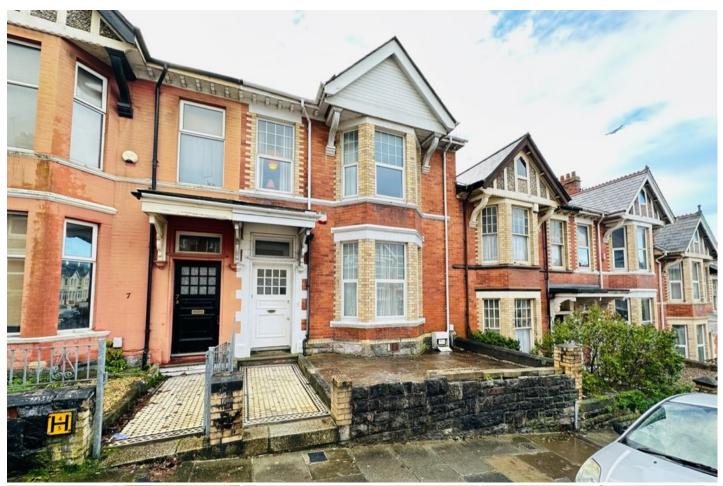

## Guide £400,000-£450,000

A recently updated large investment property.

This large bay fronted period property is situated within Mutley, the house is a short walk from Mutley Plain, Plymouth University and the City Centre. Upon inspection you will find an entrance vestibule, entrance hall, living room, fitted kitchen, utility room, two double bedrooms and shower and WC on the ground floor. The first floor offers a landing, four double bedrooms bedrooms, a single bedroom and shower room. Outside there is a courtyard garden, with gated access to the rear service lane. Another feature is the full height basement, giving further development potential.

The property Upvc double glazed windows, gas central heating system and being located close to local facilities. The current income is £40,800 pa which equates to a gross income of 10.2%.

- Investment Property
- Seven Bedrooms
- Recently Updated
- Gas Central Heating System
- Upvc Double Glazed Windows
- Short Walk To Station
- Short Walk To University
- Close To Mutley Plain
- Proven Rental History