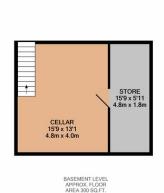

## Guide £400,000-£450,000

A recently updated large investment property.

This large bay fronted period property is situated within Mutley, the house is a short walk from Mutley Plain, Plymouth University and the City Centre. Upon inspection you will find an entrance vestibule, entrance hall, living room, fitted kitchen, utility room, two double bedrooms and shower and WC on the ground floor. The first floor offers a landing, four double bedrooms bedrooms, a single bedroom and shower room. Outside there is a courtyard garden, with gated access to the rear service lane. Another feature is the full height basement, giving further development potential.