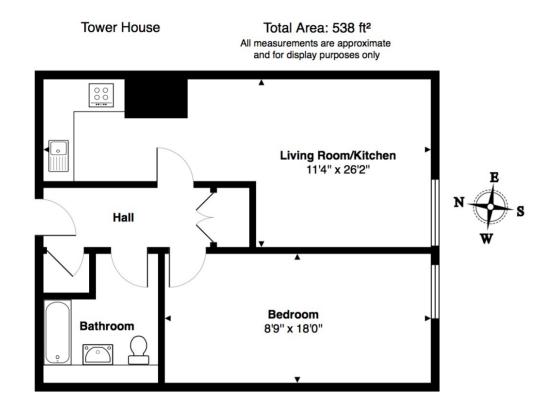

**Bedrooms:** 

Bathrooms:

Deposit: 5 Weeks

Furnished: Yes

Property Style: Modern

Location: Lewisham

Council Tax Band: C

EPC Rating:

Parking: None

Concierge Yes Daytime

**Nearest Transport:** 

Lewisham DLR or Overground

London Borough of Lewisham

All rooms have been measured with electronic laser and are approximate measurements only. None of the services to the above property have been tested by ourselves, and we cannot guarantee that the installations described in the details are in perfect working order. Independent London Lettings for themselves, and for the vendors or lessors, produce these brochures in good faith, and are a guideline only. They do not constitute any part of a contract and are correct to the best of our knowledge at the time of going to press.

Independe