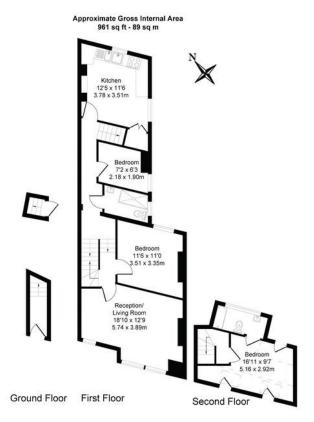

## Drayton Road, London NW10 £450,000 Share of Freehold

Mile are delighted to bring this stunning split level apartment for sale with garden. This generously proportioned, light and airy apartment boasts a reception room with bay windows, three good size bedrooms, a great separate 12ft kitchen / diner, two modern bathrooms (one en-suite) and access to a well maintained and private garden. Offered in excellent condition, the flat also benefits from high ceilings, wooden flooring, carpet and double glazed windows throughout, many original features, an abundance of light and storage space. Sold with a share of the freehold and chain free. Drayton Road is ideally positioned close to all the local amenities of Harlesden is within easy reach of a wide selection of shops, bars and restaurants of Willesden Junction. Maple Walk school and Roundwood Park open space are only a few minutes walk from the property. The nearest station is Willesden Junction (Bakerloo line/Overground).

- Split level apartment
- Three bedrooms
- Chain free
- Share of freehold
- Own entrance

- Excellent condition
- Private garden
- Many original features
- Short walk to open green space of Roundwood Park
- Close to shops and transport

Measurements: These approximate room sizes are only intended as general guidance. You must verify the dimensions carefully before ordering carpets or any built-in furniture.

Services: Please note we have not tested the services or any of the equipment or appliances in this property, accordingly we strongly advise prospective buyers to commission their own survey or service reports before finalising their offer to purchase.