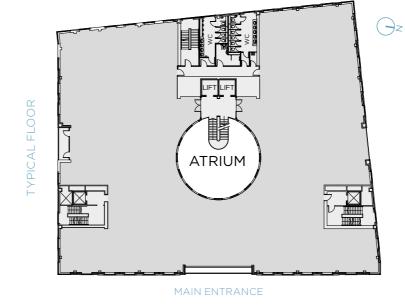

The building is configured across six floors circling an impressive, full height atrium with a 24-hour manned reception, internal café, shared conference facility and break-out seating area.

To the south and east there are views over the Tyne Bridge towards the Sage Music Centre, Baltic Centre for Contemporary Arts and the Millennium Bridge.

## **SPECIFICATION**

full-height atrium with a generous oak and stainless steel fixtures.

The office accommodation provides large open plan floor plates configured around a large glazed atrium. The specification of the building includes: