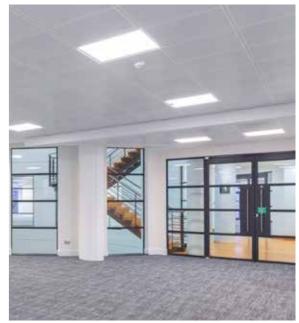

The building is configured across six floors circling an impressive, full height atrium with a 24-hour manned reception, internal café, shared conference facility and break-out seating area.

To the south and east there are views over the Tyne Bridge towards the Sage Music Centre, Baltic Centre for Contemporary Arts and the Millennium Bridge.

## **SPECIFICATION**

full-height atrium with a generous oak and stainless steel fixtures.

The office accommodation provides large open plan floor plates configured around a large glazed atrium. The specification of the building includes:

- Male, female and disabled WC facilities on each floor
- Shower facilities on each floor
- 2 x 10-person, high specification lifts and feature staircase from atrium
- Environmentally-friendly building with 'Excellent' BREEAM rating
- Dedicated parking on site
- High specification 750 sq ft bookable conference facility located on the ground floor
- Café located on the ground floor
- Fully fitted suite on the 2nd floor available