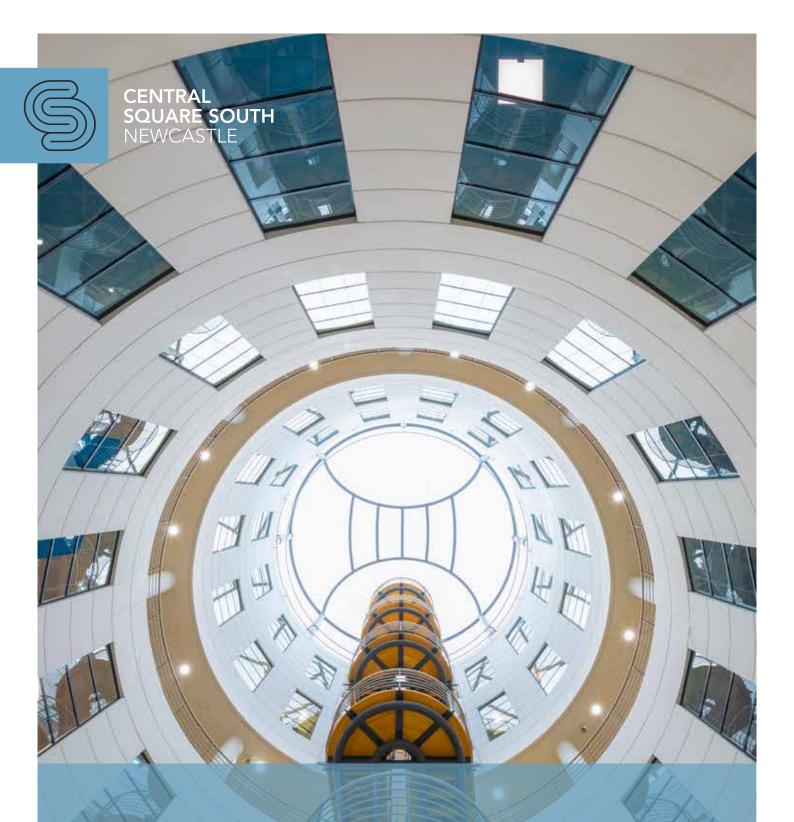

The building is configured across six floors circling an impressive, full height atrium with a 24-hour manned reception, internal café, shared conference facility and break-out seating area.

To the south and east there are views over the Tyne Bridge towards the Sage Music Centre, Baltic Centre for Contemporary Arts and the Millennium Bridge.

## **SPECIFICATION**

full-height atrium with a generous oak and stainless steel fixtures.

The office accommodation provides large open plan floor plates configured around a large glazed atrium. The specification of the building includes: