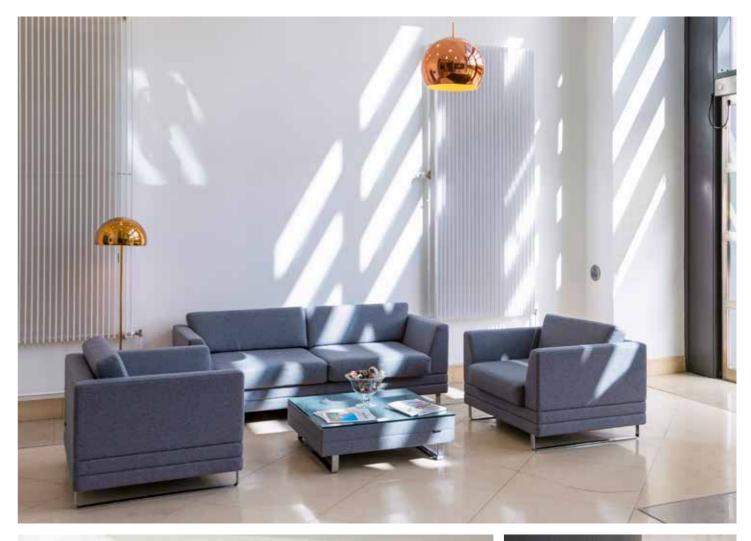

The building is configured across six floors circling an impressive, full height atrium with a 24-hour manned reception, internal café, shared conference facility and break-out seating area.

To the south and east there are views over the Tyne Bridge towards the Sage Music Centre, Baltic Centre for Contemporary Arts and the Millennium Bridge.

## **SPECIFICATION**

full-height atrium with a generous oak and stainless steel fixtures.

The office accommodation provides large open plan floor plates configured around a large glazed atrium. The specification of the building includes:

- Male, female and disabled WC facilities on each floor
- Shower facilities on each floor
- 2 x 10-person, high specification lifts and feature staircase from atrium
- Environmentally-friendly building with 'Excellent' BREEAM rating
- Dedicated parking on site
- High specification 750 sq ft bookable conference facility located on the ground floor
- Café located on the ground floor
- Fully fitted suite on the 2nd floor available