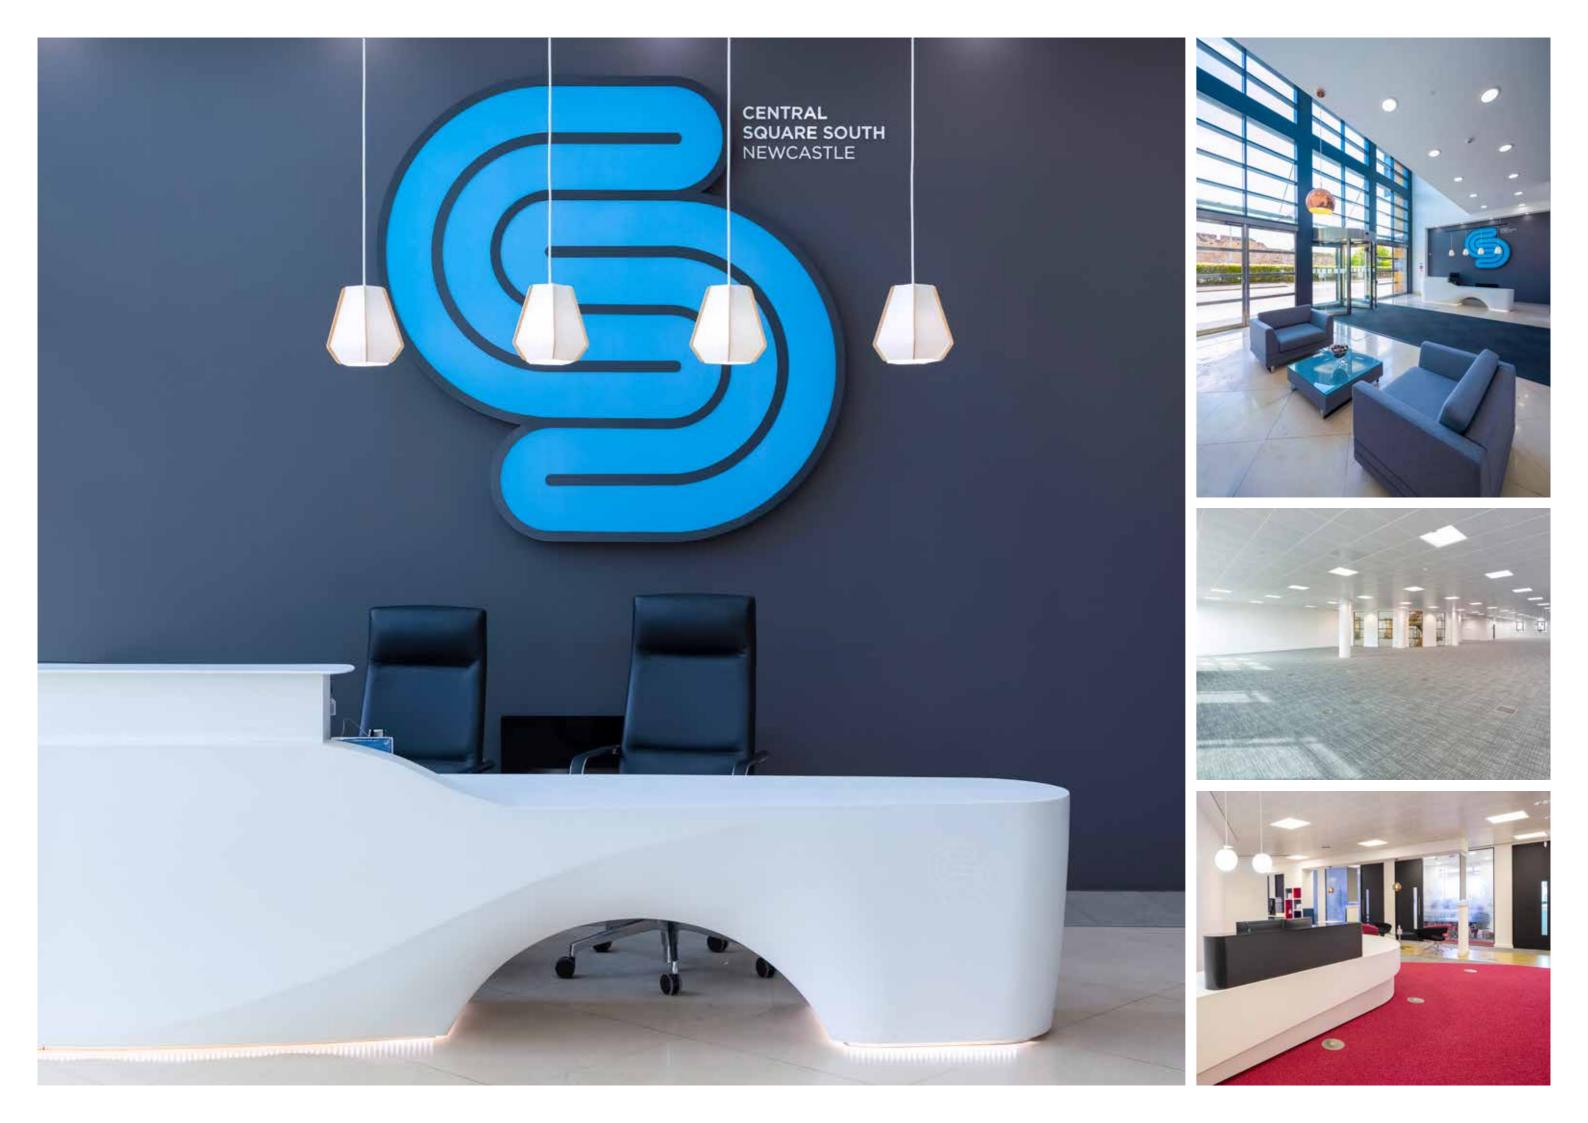

REFURBISHED OFFICE SPACE IN ONE OF NEWCASTLE'S MOST ICONIC BUILDINGS

Clabrdn

Central Square South is one of the most striking office buildings in Newcastle upon Tyne. Designed to the highest specification and having recently undergone an extensive refurbishment, Central Square South has set new standards of office accommodation in the city.

## CENTRAL SQUARE SOUTH NEWCASTLE

It's adjacency to Newcastle Central Station positions the building at the hub of the city's transport network with access to national rail and the Tyne & Wear Metro system on the doorstep. The building provides secure barrier controlled car parking immediately opposite the main entrance.

The building is configured across six floors circling an impressive, full height atrium with a 24-hour manned reception, internal café, shared conference facility and break-out seating area.

To the south and east there are views over the Tyne Bridge towards the Sage Music Centre, Baltic Centre for Contemporary Arts and the Millennium Bridge.

## **SPECIFICATION**

full-height atrium with a generous oak and stainless steel fixtures.

The office accommodation provides large open plan floor plates configured around a large glazed atrium. The specification of the building includes:

- Air-conditioning via displacement air
- 3m finished floor to ceiling height
- Fully accessible raised access floors with 450mm void
- Expansive double-glazed windows
- 24-hour building with continuous reception cover and CCTV 365 days of the year

- Male, female and disabled WC facilities on each floor
- Shower facilities on each floor
- 2 x 10-person, high specification lifts and feature staircase from atrium
- Environmentally-friendly building with 'Excellent' BREEAM rating
- Dedicated parking on site
- High specification 750 sq ft bookable conference facility located on the ground floor
- Café located on the ground floor
- Fully fitted suite on the 2nd floor available