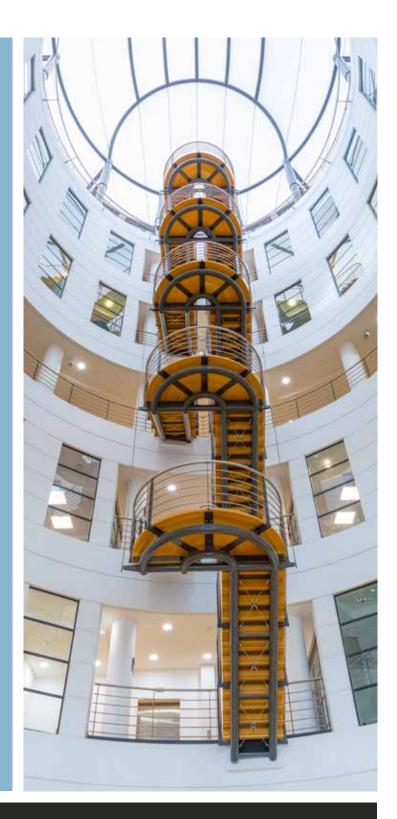

The building is configured across six floors circling an impressive, full height atrium with a 24-hour manned reception, internal café, shared conference facility and break-out seating area.

To the south and east there are views over the Tyne Bridge towards the Sage Music Centre, Baltic Centre for Contemporary Arts and the Millennium Bridge.

## **SPECIFICATION**

full-height atrium with a generous oak and stainless steel fixtures.

The office accommodation provides large open plan floor plates configured around a large glazed atrium. The specification of the building includes:

- Male, female and disabled WC facilities on each floor
- Shower facilities on each floor
- 2 x 10-person, high specification lifts and feature staircase from atrium
- Environmentally-friendly building with 'Excellent' BREEAM rating
- Dedicated parking on site
- High specification 750 sq ft bookable conference facility located on the ground floor
- Café located on the ground floor
- Fully fitted suite on the 2nd floor available