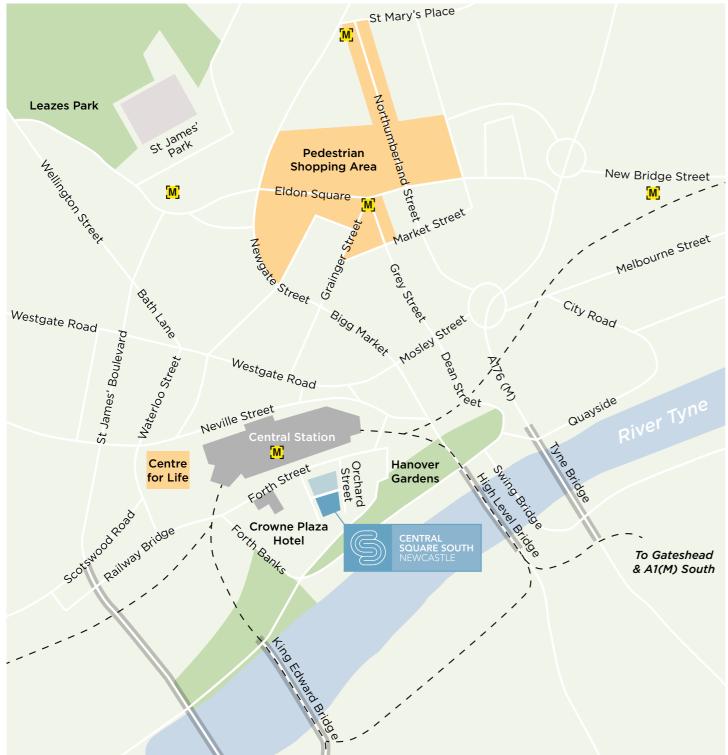

## LOCATION

Orchard Street is located directly behind Central Station with excellent access to Rail and Metro services and is easily accessible from Newcastle Quayside and Gateshead Quays.

As well as a good range of local, independent bars and delicatessens on its doorstep, Newcastle's main shopping area and a wide range of good quality restaurants and hotels are all within a short walk of Central Square South. Nearby amenities include:

### STEPHENSON WORKS

HOUSETIDES

- Crowne Plaza Hotel
- Copthorne Hotel
- Malmaison Hotel
- Hilton Newcastle Gateshead
- French Quarter
- Sachins Restaurant
- House of Tides Restaurant
- Stephenson Quarter Car Park