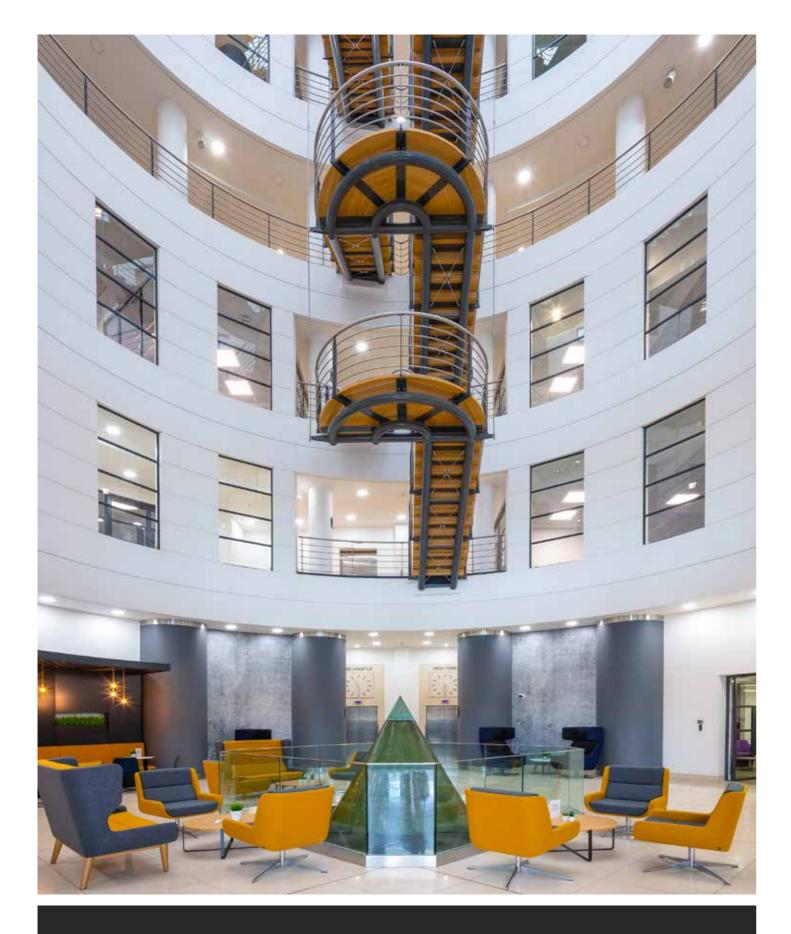

The building is configured across six floors circling an impressive, full height atrium with a 24-hour manned reception, internal café, shared conference facility and break-out seating area.

To the south and east there are views over the Tyne Bridge towards the Sage Music Centre, Baltic Centre for Contemporary Arts and the Millennium Bridge.

- Male, female and disabled WC facilities on each floor
- Shower facilities on each floor
- 2 x 10-person, high specification lifts and feature staircase from atrium
- Environmentally-friendly building with 'Excellent' BREEAM rating
- Dedicated parking on site
- High specification 750 sq ft bookable conference facility located on the ground floor
- Café located on the ground floor
- Fully fitted suite on the 2nd floor available