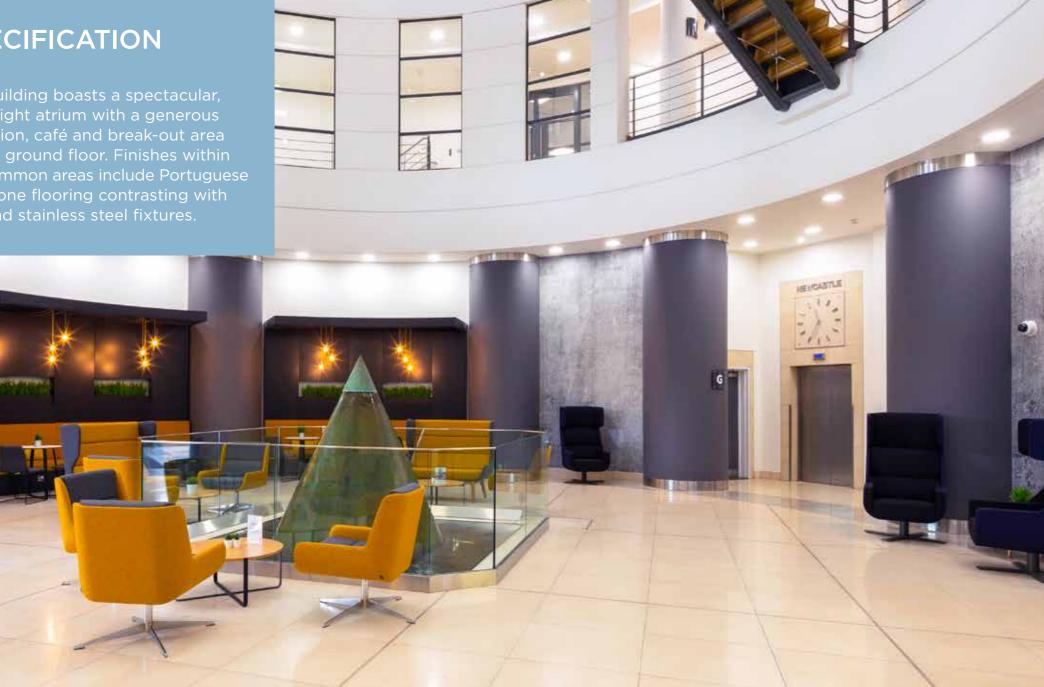

The building is configured across six floors circling an impressive, full height atrium with a 24-hour manned reception, internal café, shared conference facility and break-out seating area.

To the south and east there are views over the Tyne Bridge towards the Sage Music Centre, Baltic Centre for Contemporary Arts and the Millennium Bridge.

## **SPECIFICATION**

full-height atrium with a generous oak and stainless steel fixtures.

The office accommodation provides large open plan floor plates configured around a large glazed atrium. The specification of the building includes:

- Male, female and disabled WC facilities on each floor
- Shower facilities on each floor
- 2 x 10-person, high specification lifts and feature staircase from atrium
- Environmentally-friendly building with 'Excellent' BREEAM rating
- Dedicated parking on site
- High specification 750 sq ft bookable conference facility located on the ground floor
- Café located on the ground floor
- Fully fitted suite on the 2nd floor available