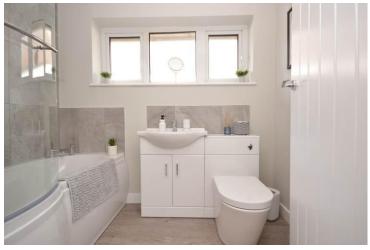

The bungalow comprises of an entrance porch, a smart newly fitted kitchen which looks out onto the front of the property, an inviting dual aspect lounge benefitting from a south facing bay window, two bedrooms, and newly fitted bathroom.

Bathroom: 7' 8" x 5' 6" (2.35m x 1.68m)

Garage: 8' 3" x 16' 8" (2.52m x 5.10m)

Council Tax Band: D