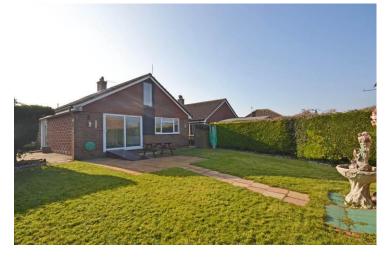

The rear garden offers a patio space which can be conveniently accessed from the sliding door in the lounge. There is a rear lawn area, with mature foliage, a garden shed and a garage. The front of the property offers a curb appealing frontage which also lends itself to the installation of a drop kerb if extra parking was required. (We have been informed that planning approval has been granted for this: Highways & Transport Reference VCO-APP0001-00659-76022-x118).