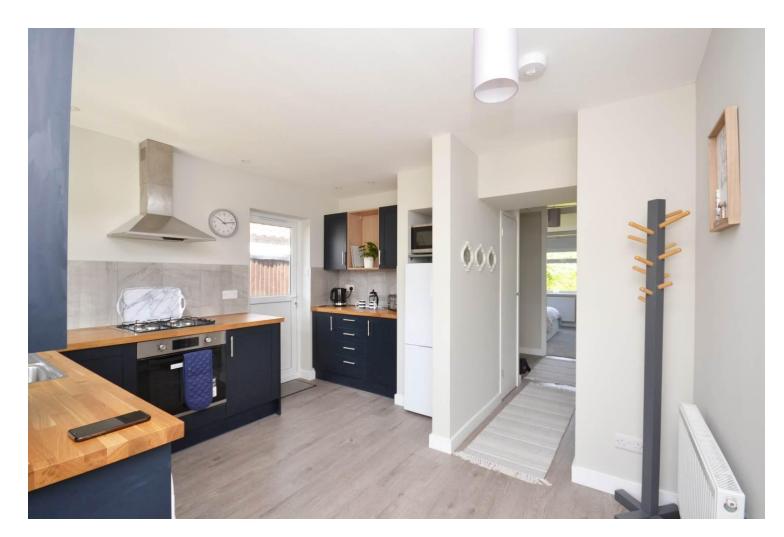

The bungalow comprises of an entrance porch, a smart newly fitted kitchen which looks out onto the front of the property, an inviting dual aspect lounge benefitting from a south facing bay window, two bedrooms, and newly fitted bathroom.

## Accommodation

Entrance Porch: 6' 0" x 2' 0" (1.84m x 0.61m)

Lounge: 19' 6" x 11' 4" (5.96m x 3.46m)

Kitchen: 11' 6" x 11' 9" (3.52m x 3.60m)

Bedroom 1: 14' 5" x 11' 5" (4.41m x 3.48m)

Bedroom 2: 11' 10" x 11' 5" (3.62m x 3.48m)