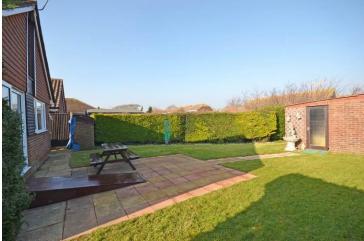

The rear garden offers a patio space which can be conveniently accessed from the sliding door in the lounge. There is a rear lawn area, with mature foliage, a garden shed and a garage. The front of the property offers a curb appealing frontage which also lends itself to the installation of a drop kerb if extra parking was required. (We have been informed that planning approval has been granted for this: Highways & Transport Reference VCO-APP0001-00659-76022-x118).