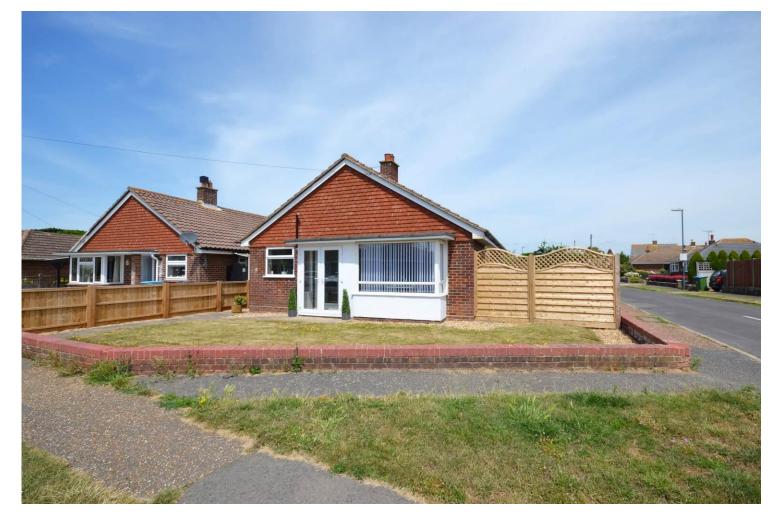

The rear garden offers a patio space which can be conveniently accessed from the sliding door in the lounge. There is a rear lawn area, with mature foliage, a garden shed and a garage. The front of the property offers a curb appealing frontage which also lends itself to the installation of a drop kerb if extra parking was required. (We have been informed that planning approval has been granted for this: Highways & Transport Reference VCO-APP0001-00659-76022-x118).