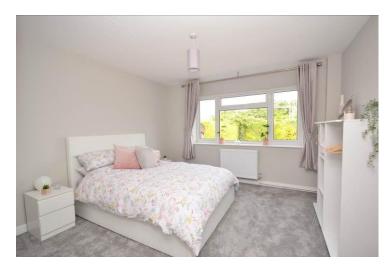

## Accommodation

Entrance Porch: 6' 0" x 2' 0" (1.84m x 0.61m)

Lounge: 19' 6" x 11' 4" (5.96m x 3.46m)

Kitchen: 11' 6" x 11' 9" (3.52m x 3.60m)

Bedroom 1: 14' 5" x 11' 5" (4.41m x 3.48m)

Bedroom 2: 11' 10" x 11' 5" (3.62m x 3.48m)