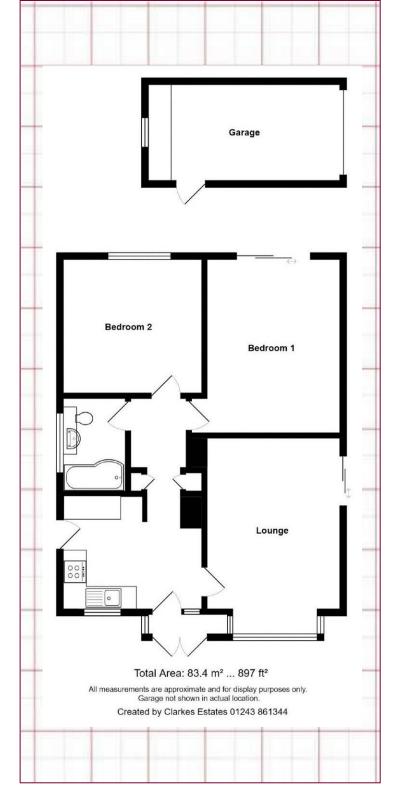

The bungalow comprises of an entrance porch, a smart newly fitted kitchen which looks out onto the front of the property, an inviting dual aspect lounge benefitting from a south facing bay window, two bedrooms, and newly fitted bathroom.

The rear garden offers a patio space which can be conveniently accessed from the sliding door in the lounge. There is a rear lawn area, with mature foliage, a garden shed and a garage. The front of the property offers a curb appealing frontage which also lends itself to the installation of a drop kerb if extra parking was required. (We have been informed that planning approval has been granted for this: Highways & Transport Reference VCO-APP0001-00659-76022-x118).

## Accommodation

Entrance Porch: 6' 0" x 2' 0" (1.84m x 0.61m)

Lounge: 19' 6" x 11' 4" (5.96m x 3.46m)

Kitchen: 11' 6" x 11' 9" (3.52m x 3.60m)

Bedroom 1: 14' 5" x 11' 5" (4.41m x 3.48m)

Bedroom 2: 11' 10" x 11' 5" (3.62m x 3.48m)

Bathroom: 7' 8" x 5' 6" (2.35m x 1.68m)

Garage: 8' 3" x 16' 8" (2.52m x 5.10m)

Council Tax Band: D