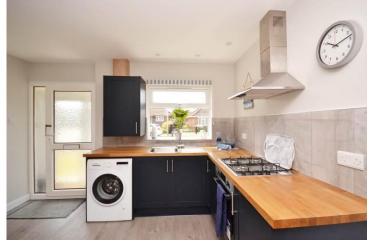

The bungalow comprises of an entrance porch, a smart newly fitted kitchen which looks out onto the front of the property, an inviting dual aspect lounge benefitting from a south facing bay window, two bedrooms, and newly fitted bathroom.

## Accommodation

Entrance Porch: 6' 0" x 2' 0" (1.84m x 0.61m)

Lounge: 19' 6" x 11' 4" (5.96m x 3.46m)

Kitchen: 11' 6" x 11' 9" (3.52m x 3.60m)

Bedroom 1: 14' 5" x 11' 5" (4.41m x 3.48m)

Bedroom 2: 11' 10" x 11' 5" (3.62m x 3.48m)