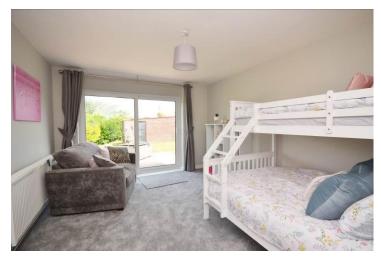

## Accommodation

Entrance Porch: 6' 0" x 2' 0" (1.84m x 0.61m)

Lounge: 19' 6" x 11' 4" (5.96m x 3.46m)

Kitchen: 11' 6" x 11' 9" (3.52m x 3.60m)

Bedroom 1: 14' 5" x 11' 5" (4.41m x 3.48m)

Bedroom 2: 11' 10" x 11' 5" (3.62m x 3.48m)