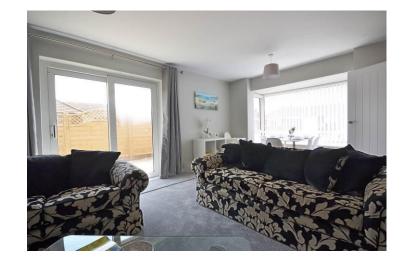

The bungalow comprises of an entrance porch, a smart newly fitted kitchen which looks out onto the front of the property, an inviting dual aspect lounge benefitting from a south facing bay window, two bedrooms, and newly fitted bathroom.

## Accommodation

Entrance Porch: 6' 0" x 2' 0" (1.84m x 0.61m)

Lounge: 19' 6" x 11' 4" (5.96m x 3.46m)

Kitchen: 11' 6" x 11' 9" (3.52m x 3.60m)

Bedroom 1: 14' 5" x 11' 5" (4.41m x 3.48m)

Bedroom 2: 11' 10" x 11' 5" (3.62m x 3.48m)