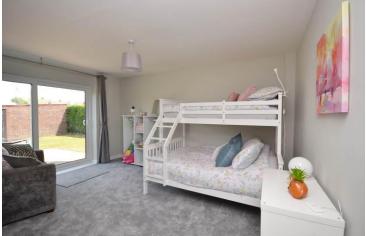

## Accommodation

Entrance Porch: 6' 0" x 2' 0" (1.84m x 0.61m)

Lounge: 19' 6" x 11' 4" (5.96m x 3.46m)

Kitchen: 11' 6" x 11' 9" (3.52m x 3.60m)

Bedroom 1: 14' 5" x 11' 5" (4.41m x 3.48m)

Bedroom 2: 11' 10" x 11' 5" (3.62m x 3.48m)