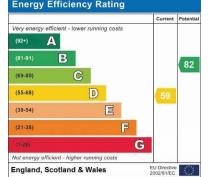

Bathroom: 7' 8" x 5' 6" (2.35m x 1.68m)

Garage: 8' 3" x 16' 8" (2.52m x 5.10m)

Council Tax Band: D