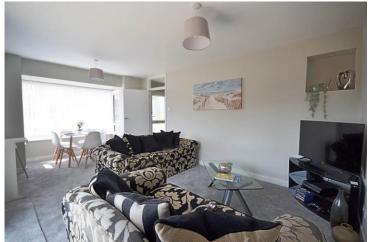

The bungalow comprises of an entrance porch, a smart newly fitted kitchen which looks out onto the front of the property, an inviting dual aspect lounge benefitting from a south facing bay window, two bedrooms, and newly fitted bathroom.

## Accommodation

Entrance Porch: 6' 0" x 2' 0" (1.84m x 0.61m)

Lounge: 19' 6" x 11' 4" (5.96m x 3.46m)

Kitchen: 11' 6" x 11' 9" (3.52m x 3.60m)

Bedroom 1: 14' 5" x 11' 5" (4.41m x 3.48m)

Bedroom 2: 11' 10" x 11' 5" (3.62m x 3.48m)