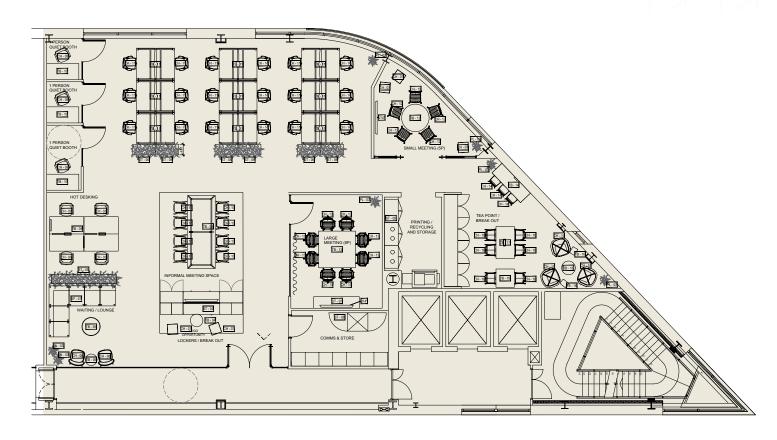

# The landlord will be fitting this suite to the following specification:

02

22 Fixed Desks

**3x Meeting Rooms** 

**3x Quiet Booths** 

2x Social Lounge

1x Kitchen

1x Lockers

2x Break Out Area

1x Comms & Store

Designed with flexibility to accommodate occupation at up to 1:8 sq m

SIXTH & SEVENTH FLOORS

6th floor: Suite 2 - 1,313 sq.ft (121.9 sq m)

7th floor: UNDER OFFER

1,313 to 16,265 sq ft of gateway office space. Our newly refurbished offices offer floors 2, 6 & 7, and a magnificent statement entrance & business lounge.

06/07

Designed with flexibility to accommodate occupation at up to 1:8 sq m