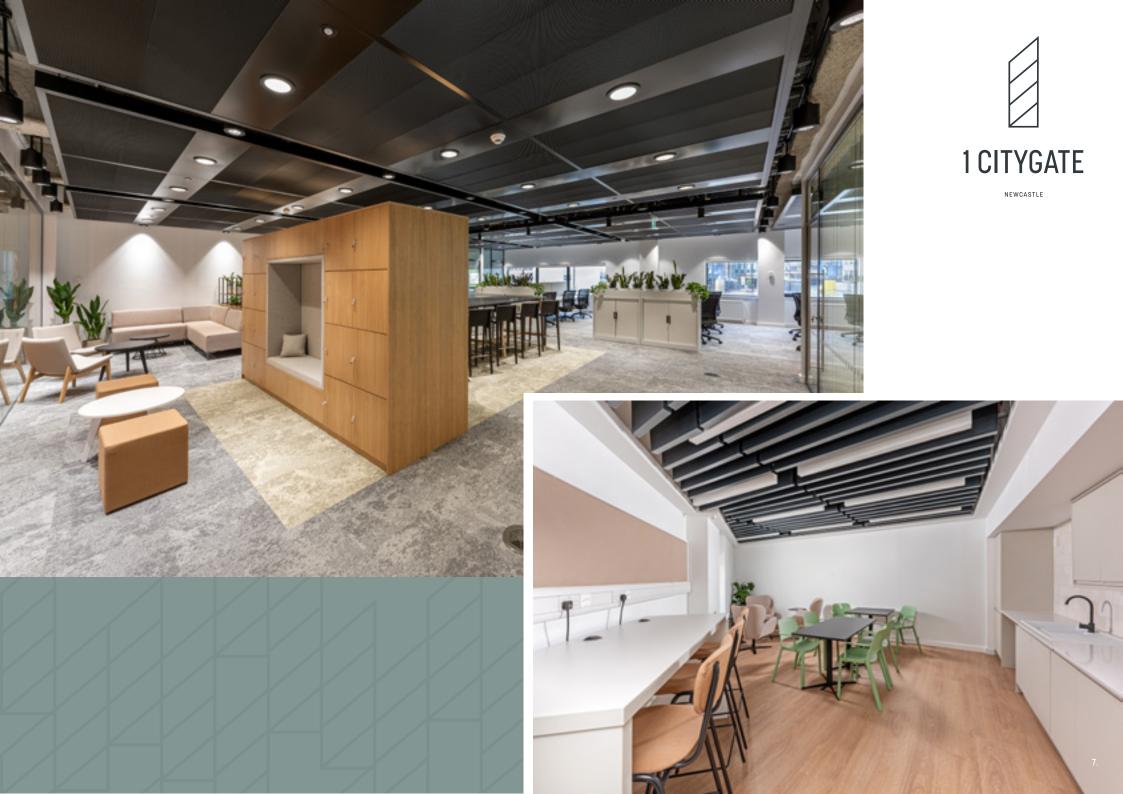

# STANDOUT FITOUT

Convenience and community maximise well-being. At 1 Citygate, you'll benefit from a workspace that is focused on offering amenities that improve work life as a community. From lounge facilities and showers to air conditioning and EV charging, we're equipping the building with modern, state-of-the-art facilities to lead the way for a better workplace.

**LED LIGHTING** 

**AIR CONDITIONING** 

LOUNGE FACILITIES & BREAKOUT AREAS

NEW WC'S SHOWERS,
DRYING ROOMS & LOCKERS

SQ M OCCUPANCY RATE

EPC RATING: B

SECURE CYCLE STORAGE

STATE OF THE ART
RECEPTION WITH
FEATURE COFFEE POINT

**EV CHARGING** 

HIGH LEVEL CEILINGS

FEATURE BENCH SEATING

FREE COMMUNAL MEETING ROOMS