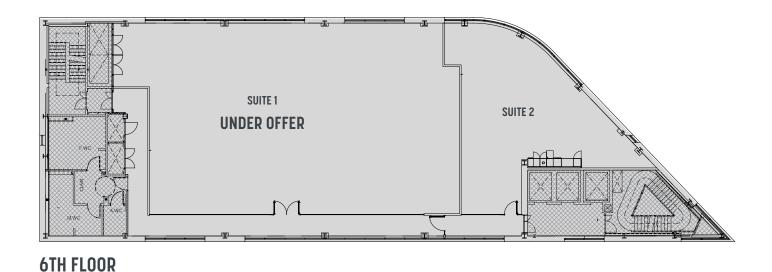

2x Break Out Area

1x Comms & Store

Designed with flexibility to accommodate occupation at up to 1:8 sq m

SIXTH & SEVENTH FLOORS

6th floor: Suite 2 - 1,313 sq.ft (121.9 sq m)

7th floor: UNDER OFFER

1,313 to 16,265 sq ft of gateway office space. Our newly refurbished offices offer floors 2, 6 & 7, and a magnificent statement entrance & business lounge.