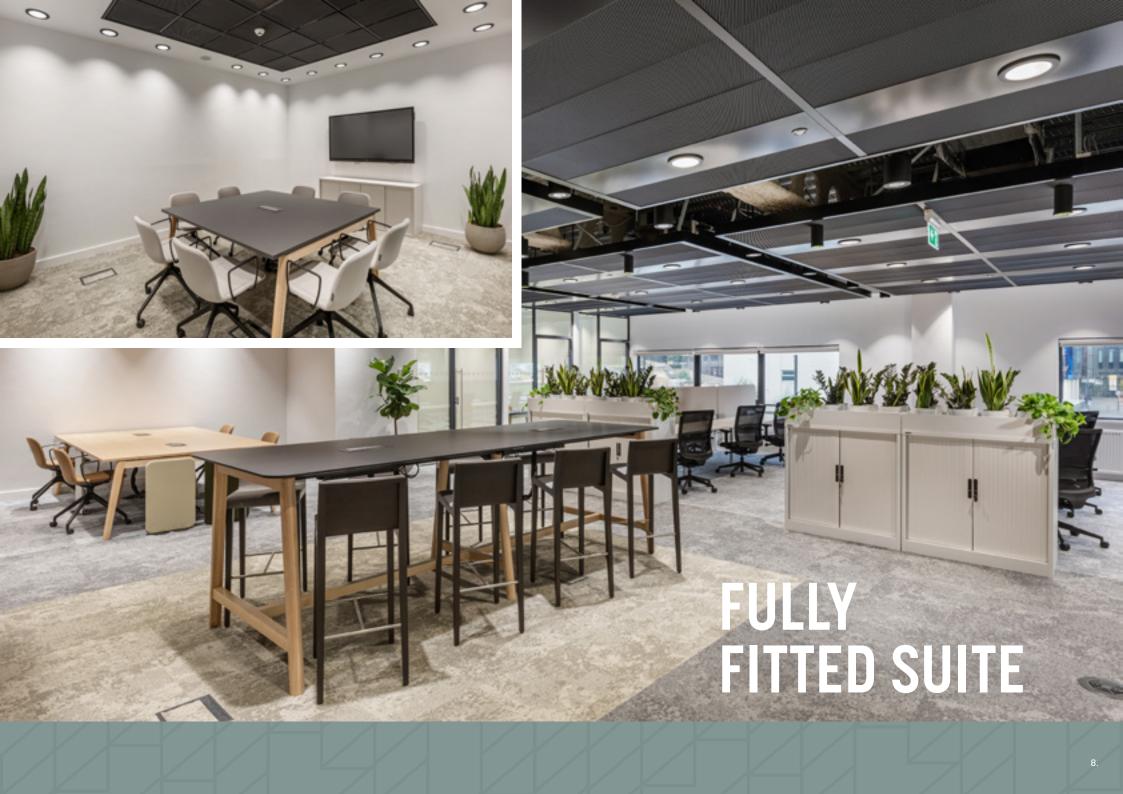

# **SECOND FLOOR**

Suite A: 2,855 sq ft (265.2 sq m) fully fitted

Suite B: 2,133 sq ft (198.1 sq m)

# The landlord will be fitting this suite to the following specification:

02

22 Fixed Desks

**3x Meeting Rooms** 

**3x Quiet Booths** 

2x Social Lounge

1x Kitchen

1x Lockers

2x Break Out Area

1x Comms & Store

Designed with flexibility to accommodate occupation at up to 1:8 sq m

SIXTH & SEVENTH FLOORS

6th floor: Suite 2 - 1,313 sq.ft (121.9 sq m)

7th floor: UNDER OFFER

1,313 to 16,265 sq ft of gateway office space. Our newly refurbished offices offer floors 2, 6 & 7, and a magnificent statement entrance & business lounge.