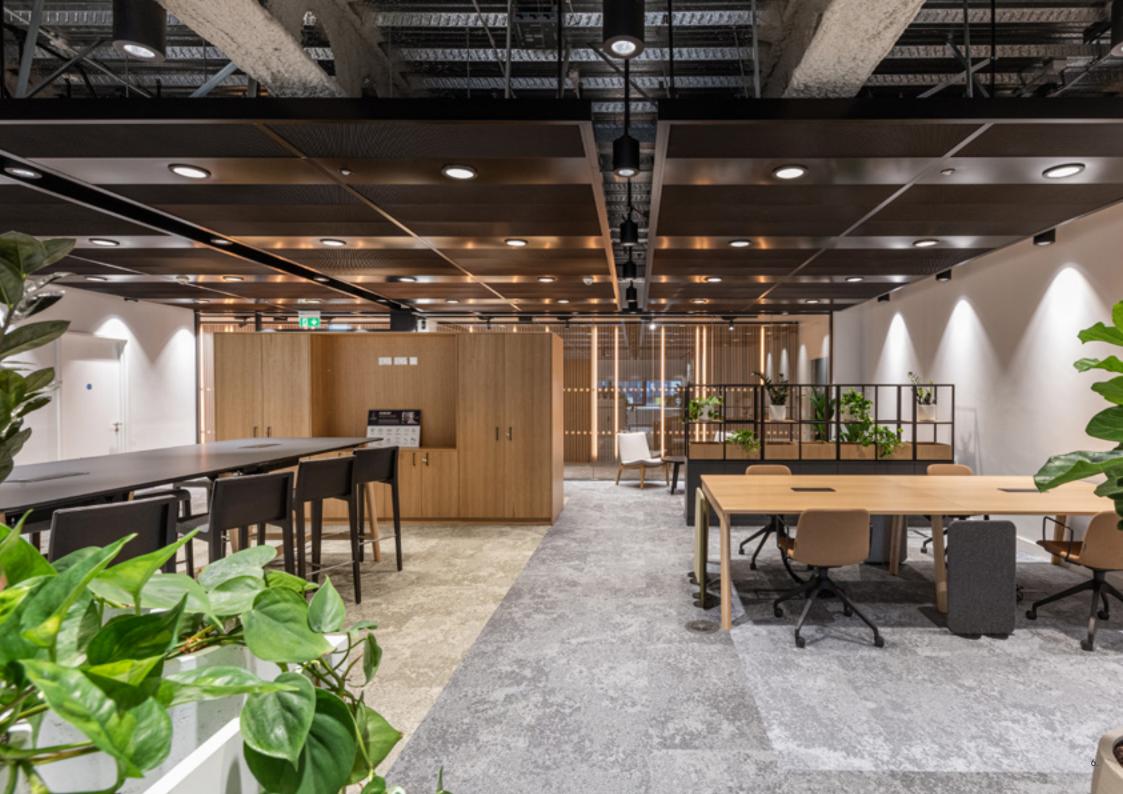

# STANDOUT FITOUT

Convenience and community maximise well-being. At 1 Citygate, you'll benefit from a workspace that is focused on offering amenities that improve work life as a community. From lounge facilities and showers to air conditioning and EV charging, we're equipping the building with modern, state-of-the-art facilities to lead the way for a better workplace.

**LED LIGHTING** 

**AIR CONDITIONING** 

LOUNGE FACILITIES & BREAKOUT AREAS

NEW WC'S SHOWERS,
DRYING ROOMS & LOCKERS

SQ M OCCUPANCY RATE

EPC RATING: B

SECURE CYCLE STORAGE

STATE OF THE ART
RECEPTION WITH
FEATURE COFFEE POINT

**EV CHARGING** 

HIGH LEVEL CEILINGS

FEATURE BENCH SEATING

FREE COMMUNAL MEETING ROOMS