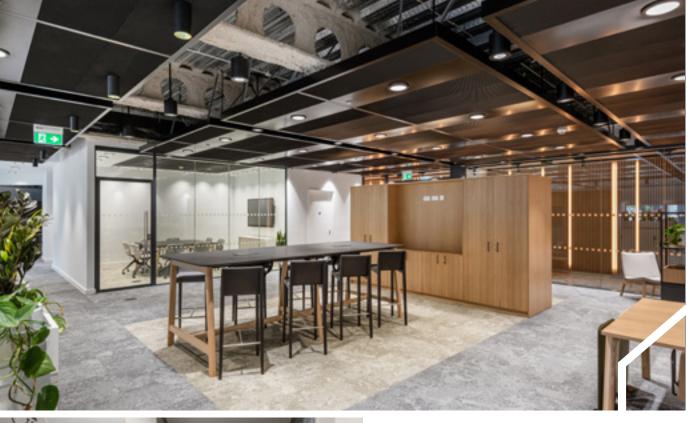

# STANDOUT FITOUT

Convenience and community maximise well-being. At 1 Citygate, you'll benefit from a workspace that is focused on offering amenities that improve work life as a community. From lounge facilities and showers to air conditioning and EV charging, we're equipping the building with modern, state-of-the-art facilities to lead the way for a better workplace.

**LED LIGHTING** 

**AIR CONDITIONING** 

LOUNGE FACILITIES & BREAKOUT AREAS

NEW WC'S SHOWERS,
DRYING ROOMS & LOCKERS

SQ M OCCUPANCY RATE

EPC RATING: B

SECURE CYCLE STORAGE

STATE OF THE ART
RECEPTION WITH
FEATURE COFFEE POINT

**EV CHARGING** 

HIGH LEVEL CEILINGS

FEATURE BENCH SEATING

FREE COMMUNAL MEETING ROOMS