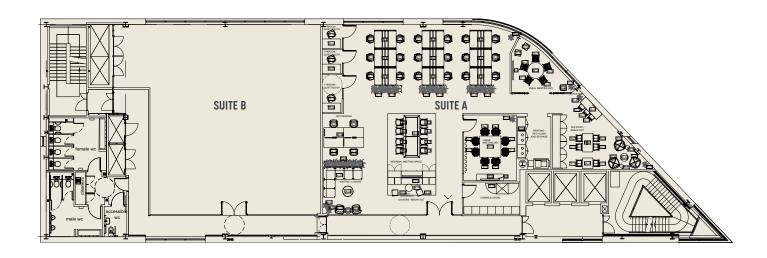

# **SECOND FLOOR**

Suite A: 2,855 sq ft (265.2 sq m) fully fitted

Suite B: 2,133 sq ft (198.1 sq m)

# **SUITE B**

The landlord would be willing to do the tenant's fit out on suite B if required.

This would be done on an open book exercise with the cost spread over the term of the lease until break/expiry.

# Suite A: 2,855 sq ft (265.2 sq m)

# The landlord will be fitting this suite to the following specification:

02

22 Fixed Desks

**3x Meeting Rooms** 

**3x Quiet Booths** 

2x Social Lounge

1x Kitchen

1x Lockers

2x Break Out Area

1x Comms & Store

Designed with flexibility to accommodate occupation at up to 1:8 sq m

SIXTH & SEVENTH FLOORS

6th floor: Suite 2 - 1,313 sq.ft (121.9 sq m)

7th floor: UNDER OFFER

1,313 to 16,265 sq ft of gateway office space. Our newly refurbished offices offer floors 2, 6 & 7, and a magnificent statement entrance & business lounge.

06/07

Designed with flexibility to accommodate occupation at up to 1:8 sq m