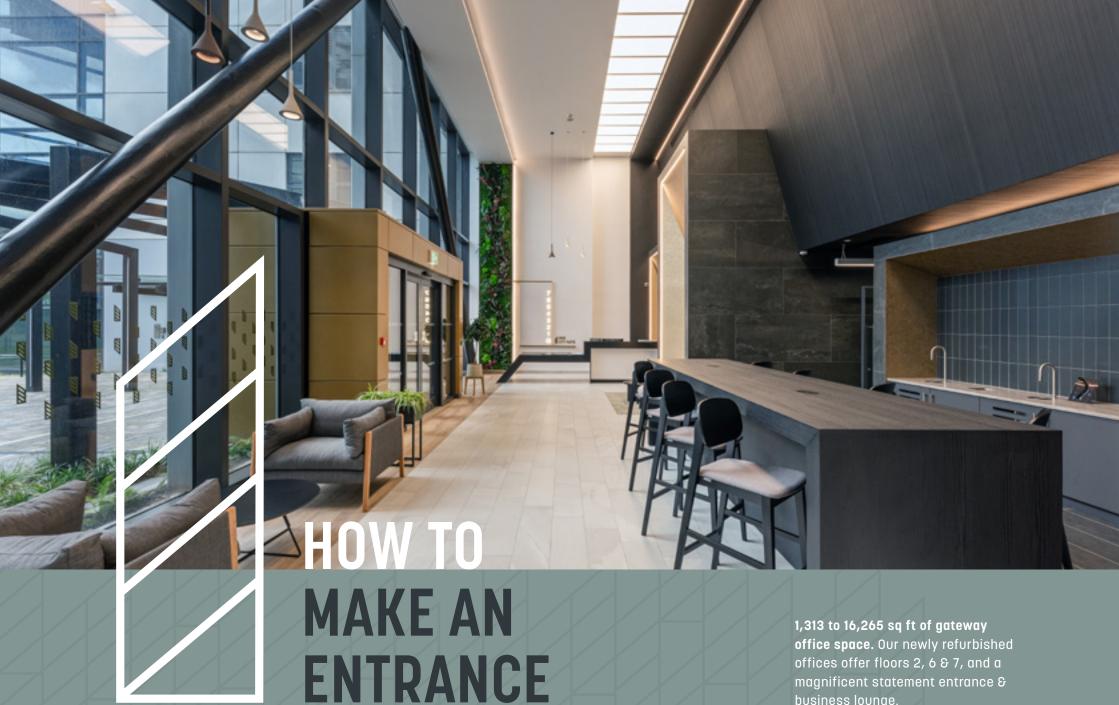

# STANDOUT FITOUT

Convenience and community maximise well-being. At 1 Citygate, you'll benefit from a workspace that is focused on offering amenities that improve work life as a community. From lounge facilities and showers to air conditioning and EV charging, we're equipping the building with modern, state-of-the-art facilities to lead the way for a better workplace.

# 1,313 to 16,265 sq ft of gateway office space.

Our newly refurbished offices offer floors 2, 6 & 7, and a magnificent statement entrance & business lounge.