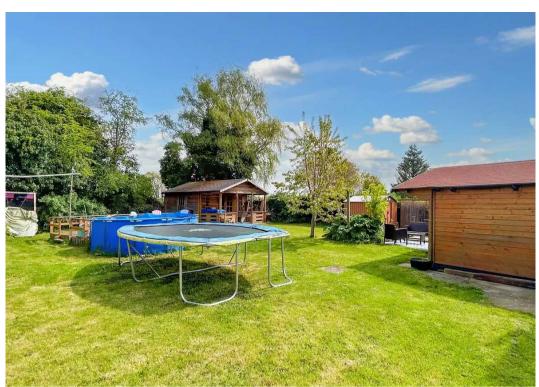

#### Garden

The property sits on a plot of approx 0.15 acres and has an extensive parking area to the front plus a lawned garden with flowers set to borders. Through a gated side access is the large rear garden which is mainly laid to lawn and includes a large timber cabin with adjoining decking.