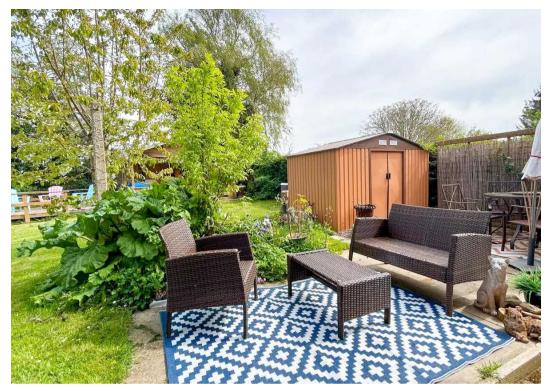

#### Cabin

The wood cabin is a useful addition at the rear of the property and is used as a second living room or garden room and has views over the rear garden and four radiators.

#### Garden

The property sits on a plot of approx 0.15 acres and has an extensive parking area to the front plus a lawned garden with flowers set to borders. Through a gated side access is the large rear garden which is mainly laid to lawn and includes a large timber cabin with adjoining decking.