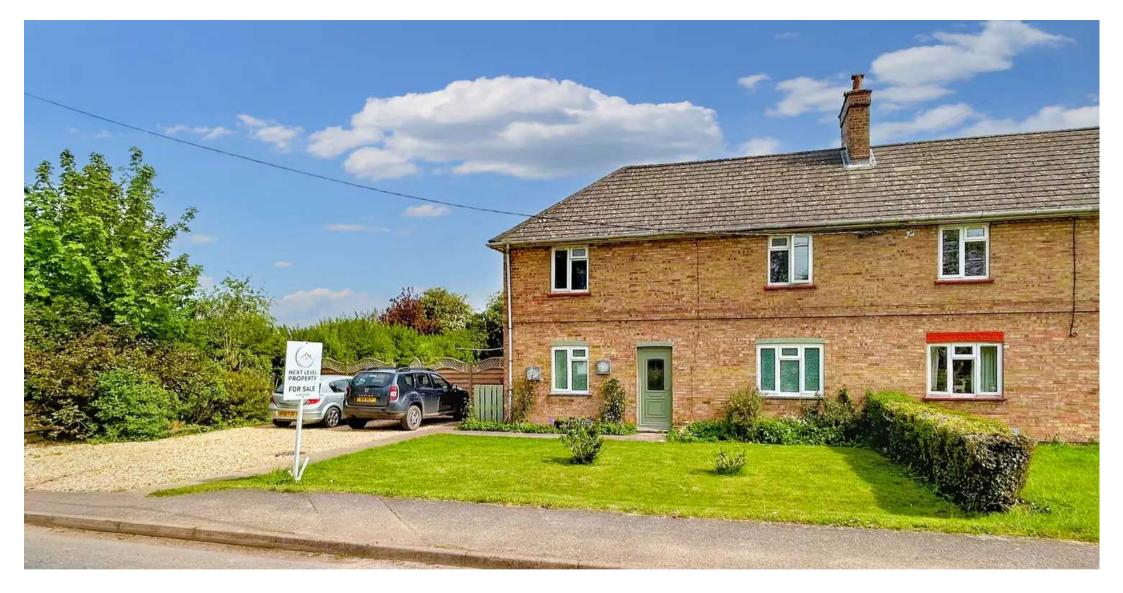

7 Cattle Dyke, Gorefield
Wisbech

£250,000

# 7 Cattle Dyke

Gorefield, Wisbech

\*0.15 ACRE PLOT\* \*TWO RECEPTION ROOMS\* \*THREE SHOWER ROOMS\* \*LOTS OF OFF ROAD PARKING\* \*LARGE GARDENS\* \*FIELDS TO THE REAR\* \*POPULAR VILLAGE LOCATION\* \*WOOD CABIN INCLUDED\* \*OIL FIRED CENTRAL HEATING\*

#### Garden

The property sits on a plot of approx 0.15 acres and has an extensive parking area to the front plus a lawned garden with flowers set to borders. Through a gated side access is the large rear garden which is mainly laid to lawn and includes a large timber cabin with adjoining decking.

#### Off Road

A substantial off road parking area can be found to the front and side of the property.

AGENTS THAT CA