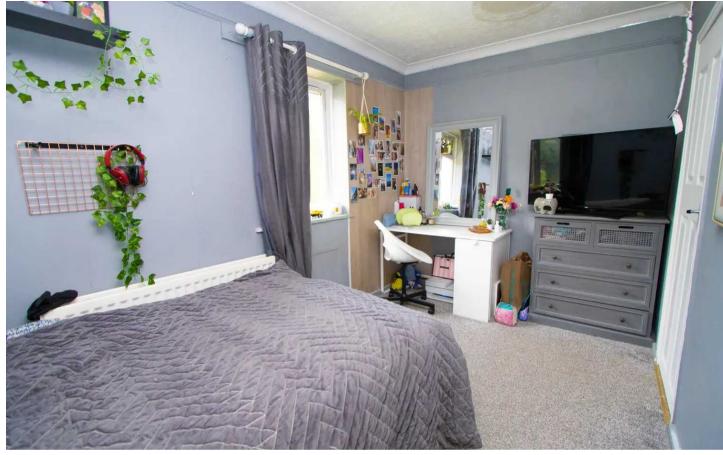

#### Bedroom 1

14' 11" x 10' 11" (4.55m x 3.33m)

A large double bedroom with a fitted storage cupboard, a uPVC window to the front and a door to the en-suite shower room.

#### En-suite shower room

Shower cubicle, hand basin and WC