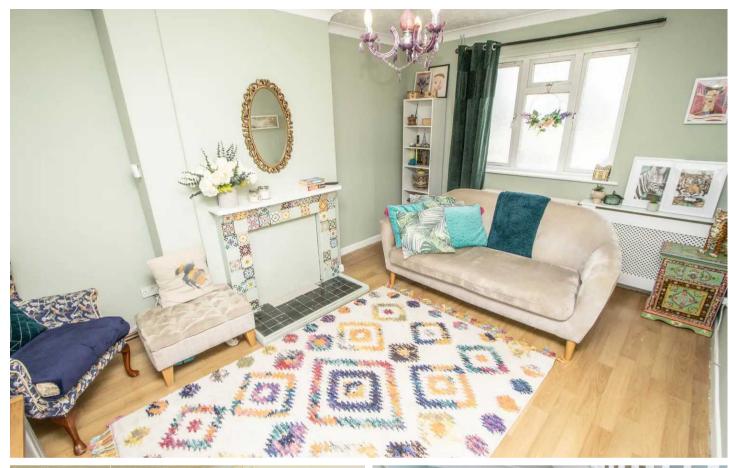

### Lounge

14' 11" x 10' 10" (4.55m x 3.3m)

A comfortable room with a feature fireplace and a uPVC double glazed window to the front and rear.