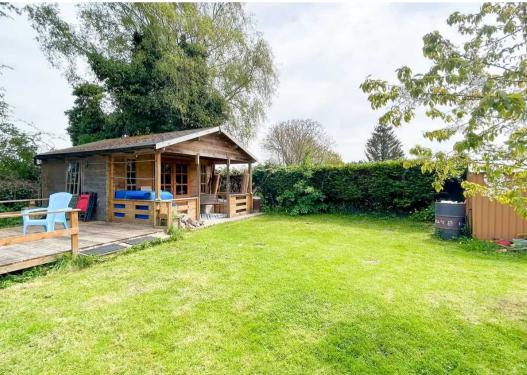

#### Cabin

The wood cabin is a useful addition at the rear of the property and is used as a second living room or garden room and has views over the rear garden and four radiators.

#### Garden

The property sits on a plot of approx 0.15 acres and has an extensive parking area to the front plus a lawned garden with flowers set to borders. Through a gated side access is the large rear garden which is mainly laid to lawn and includes a large timber cabin with adjoining decking.