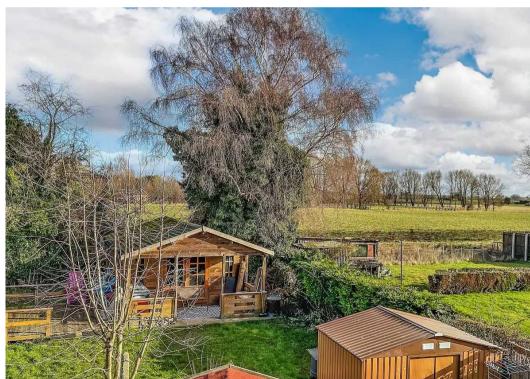

#### Garden

The property sits on a plot of approx 0.15 acres and has an extensive parking area to the front plus a lawned garden with flowers set to borders. Through a gated side access is the large rear garden which is mainly laid to lawn and includes a large timber cabin with adjoining decking.