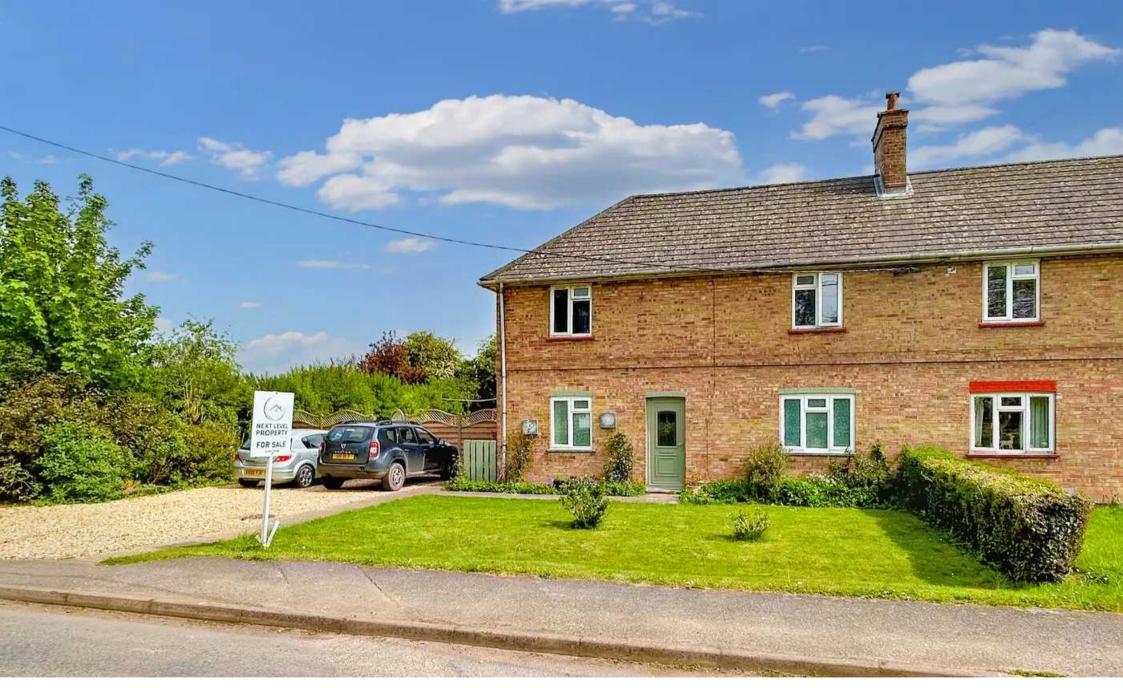

7 Cattle Dyke, Gorefield
Wisbech

£250,000

# 7 Cattle Dyke

Gorefield, Wisbech

\*0.15 ACRE PLOT\* \*TWO RECEPTION ROOMS\* \*THREE SHOWER ROOMS\* \*LOTS OF OFF ROAD PARKING\* \*LARGE GARDENS\* \*FIELDS TO THE REAR\* \*POPULAR VILLAGE LOCATION\* \*WOOD CABIN INCLUDED\* \*OIL FIRED CENTRAL HEATING\*

Council Tax band: A

Tenure: Freehold

- 0.15 ACRE PLOT
- OIL CENTRAL HEATING
- THREE SHOWER ROOMS
- TWO RECEPTION ROOMS
- LOTS OF PARKING AND LARGE GARDENS
- TWO WOOD CABINS INCLUDED
- POPULAR VILLAGE LOCATION
- FIELDS TO THE REAR

#### Off Road

A substantial off road parking area can be found to the front and side of the property.

AGENTS THAT CA