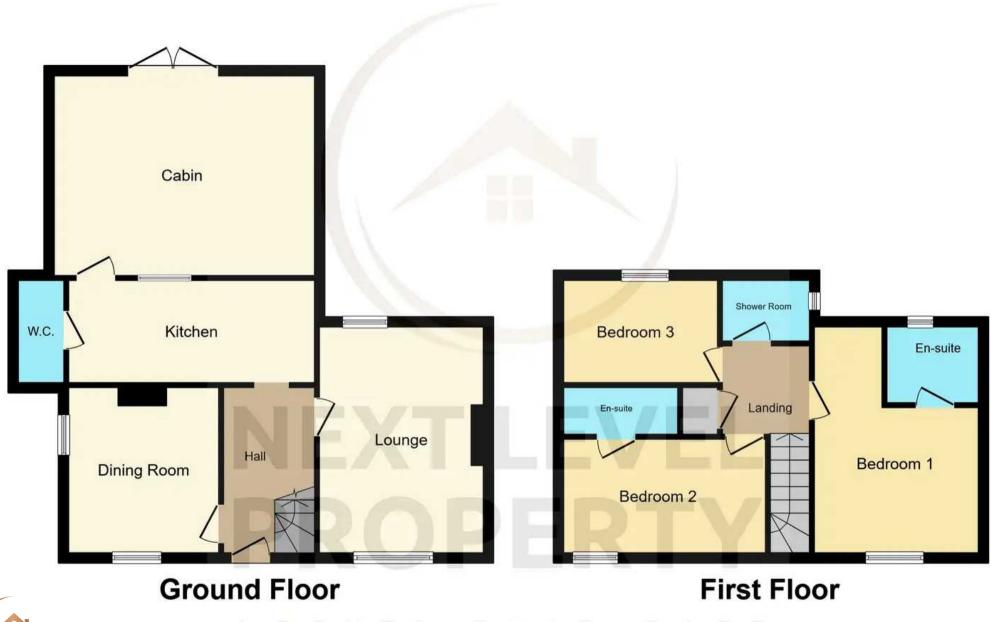

#### **Entrance Hall**

Staircase to the first floor, doors to the kitchen, lounge and dining room.

### Lounge

14' 11" x 10' 10" (4.55m x 3.3m)

A comfortable room with a feature fireplace and a uPVC double glazed window to the front and rear.

## Dining room

10' 11" x 9' 11" (3.33m x 3.02m)

Currently used as a ground floor bedroom but could be a second reception room, office, playroom or dining room. uPVC double glazed windows to the front and side.

#### Kitchen

16' 3" x 6' 9" (4.95m x 2.06m)

Has a fitted range of base and wall units, a tall unit with a built in oven, a ceramic hob and stainless steel sink. A door leads to a ground floor cloakroom and to the rear entrance.

#### Cabin

The wood cabin is a useful addition at the rear of the property and is used as a second living room or garden room and has views over the rear garden and four radiators.

#### Bedroom 1

14' 11" x 10' 11" (4.55m x 3.33m)

A large double bedroom with a fitted storage cupboard, a uPVC window to the front and a door to the en-suite shower room.

#### En-suite shower room

Shower cubicle, hand basin and WC

#### Bedroom 2

13' 4" x 7' 6" (4.06m x 2.29m)

A large double bedroom with a built in storage cupboard, uPVC double glazed window to the front and a door to an en-suite shower room.

#### Bedroom 3

10' 2" x 6' 10" (3.1m x 2.08m)

A single bedroom with uPVC double glazed window to the rear.

#### Shower room

Shower cubicle, hand basin and WC, uPVC double glazed window to the side.