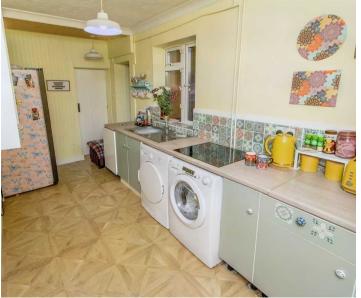

#### Kitchen

16' 3" x 6' 9" (4.95m x 2.06m)

Has a fitted range of base and wall units, a tall unit with a built in oven, a ceramic hob and stainless steel sink. A door leads to a ground floor cloakroom and to the rear entrance.