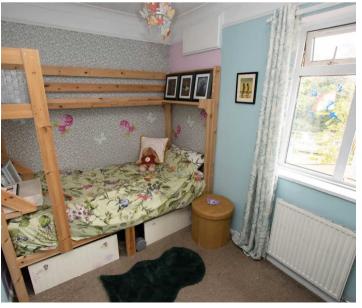

#### Bedroom 3

10' 2" x 6' 10" (3.1m x 2.08m)

A single bedroom with uPVC double glazed window to the rear.