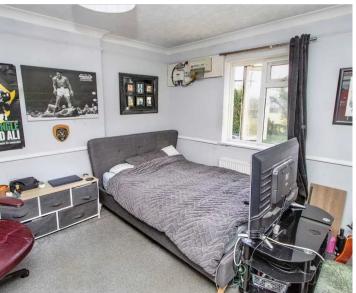

#### Bedroom 2

13' 4" x 7' 6" (4.06m x 2.29m)

A large double bedroom with a built in storage cupboard, uPVC double glazed window to the front and a door to an en-suite shower room.

#### En-suite shower room

Shower cubicle, hand basin and WC