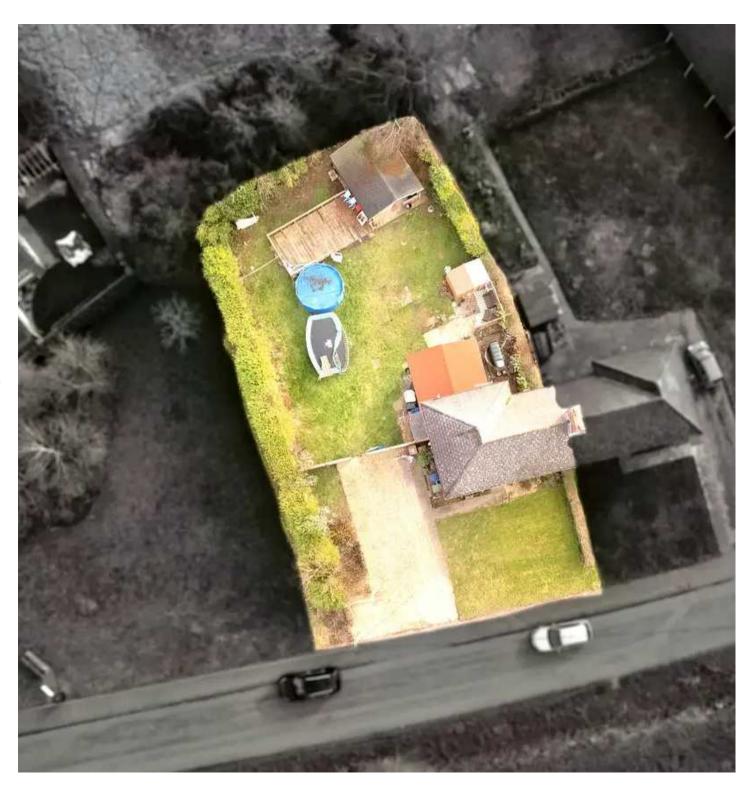

#### Garden

The property sits on a plot of approx 0.15 acres and has an extensive parking area to the front plus a lawned garden with flowers set to borders. Through a gated side access is the large rear garden which is mainly laid to lawn and includes a large timber cabin with adjoining decking.

#### Off Road

A substantial off road parking area can be found to the front and side of the property.

AGENTS THAT CA