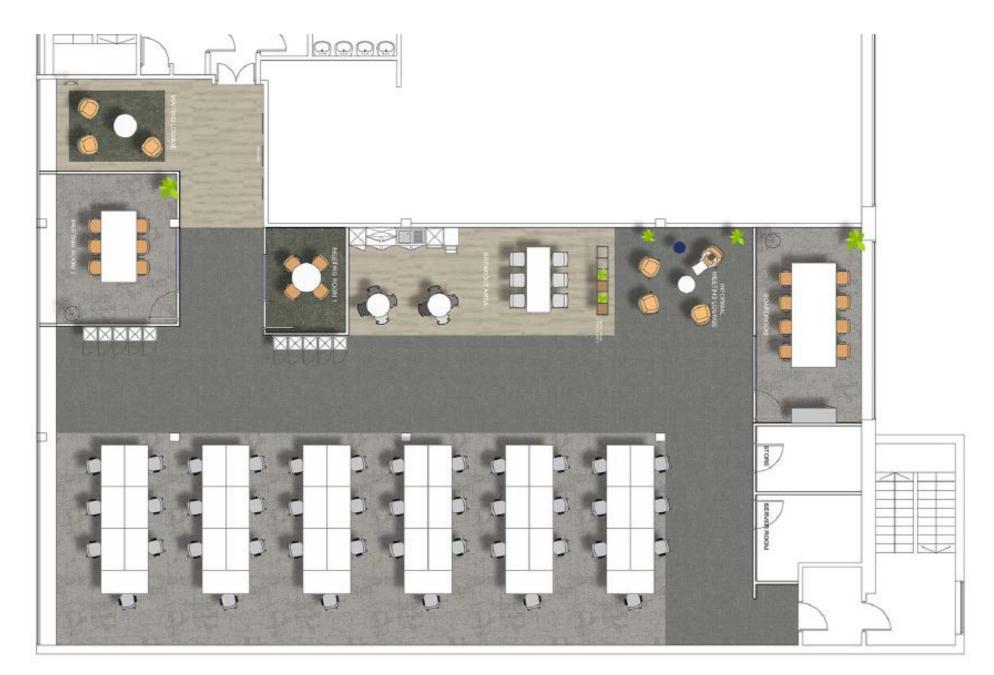

### Layout

#### This brand new suite offers the following amenities:

- + 42 workstations
- + Reception area
- + Social lounge / collaboration area
- + 8 person executive board room
- + 4 person meeting room
- + 6 person meeting room
- + Social café / breakout area
- + Server room
- + Ample storage and lockers
- + 4 car parking spaces included