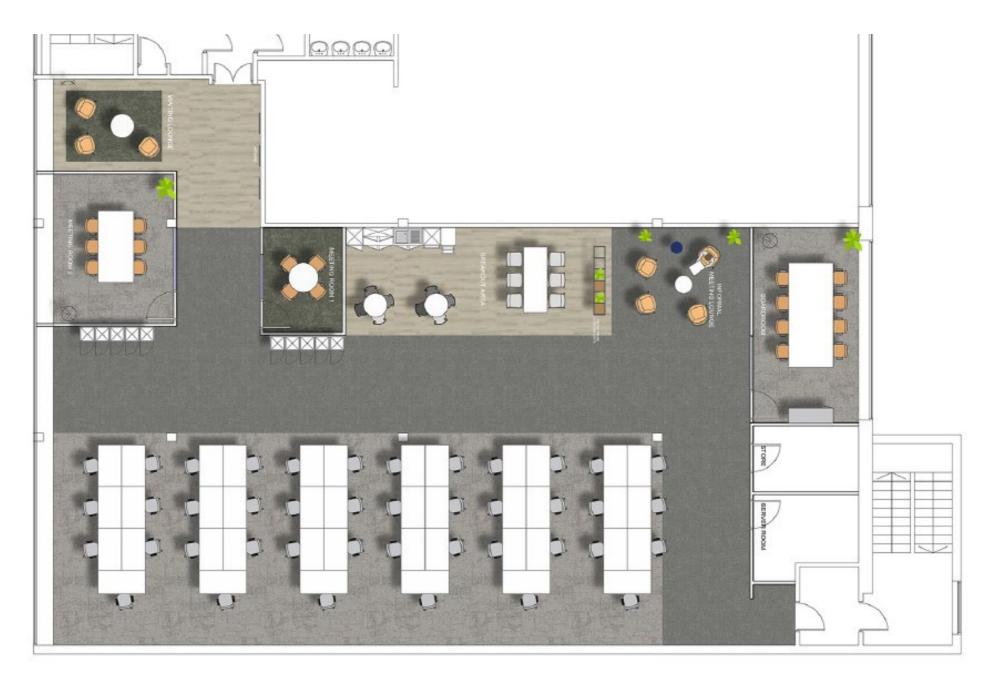

### Layout

#### This brand new suite offers the following amenities:

- + 42 workstations with potential for more
- + Reception area
- + Social lounge / collaboration area
- + 8 person executive board room
- + 4 person meeting room
- + 6 person meeting room
- + Social café / breakout area
- + Server room
- + Ample storage and lockers
- + 4 car parking spaces included