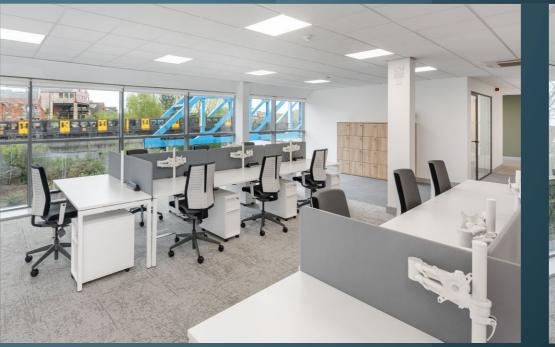

#### This brand new suite offers the following amenities:

- + 42 workstations with potential for more
- + Reception area
- + Social lounge / collaboration area
- + 8 person executive board room
- + 4 person meeting room
- + 6 person meeting room
- + Social café / breakout area
- + Server room
- + Ample storage and lockers
- + 4 car parking spaces included

### Layout