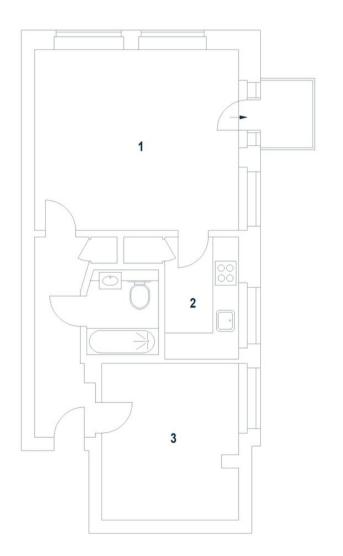

# Floorplan

### The Little Adelphi, WC2

Approximate Gross Internal Area 49 sq m / 527 sq ft

### Third Floor

- 1 Reception Room 4.61 x 4.16M 15'1" x 13'8"
- 2 Kitchen 2.83 x 1.68M 9'3" x 5'6"
- 3 Bedroom 3.58 x 3.15M 11'9" x 10'4"

Floor Plan produced for Tavistock Bow by Mays Floorplans © . Tel 020 3397 4594 Illustration for identification purposes only, not to scale.