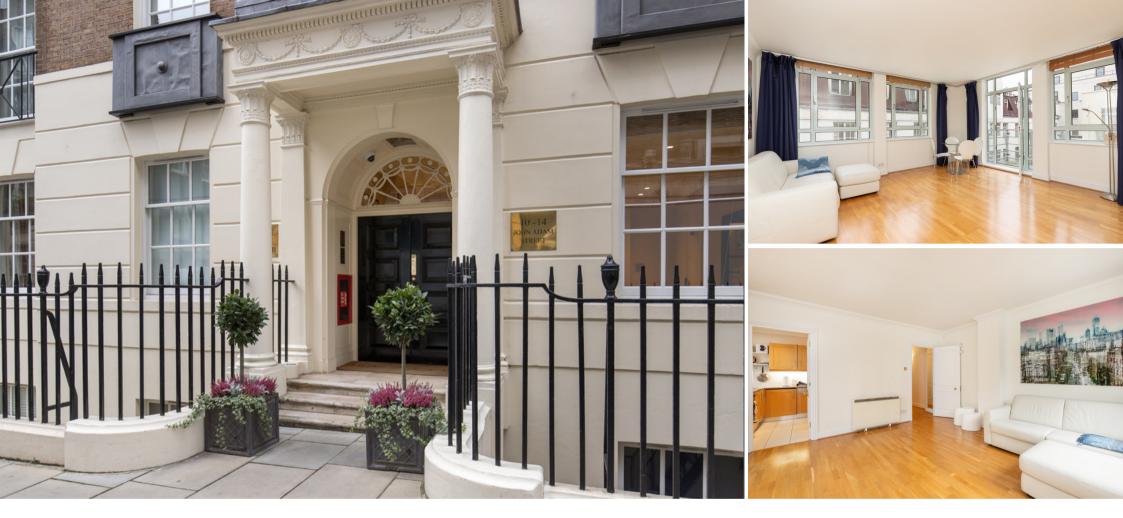

John Adam Street, Covent Garden, London, WC2 £799,950 (Subject To Contract)

> 1 Bedroom > 1 Bathroom

RESIDENTIAL

- One double bedroom
- Separate kitchen
- > Private balcony
- Views over gardens
- > 24 hour concierge
- **)** Third floor
- Two passenger lifts
- Quiet yet central
- Secure underground parking
- Long leasehold

A bright one bedroom apartment situated on the third floor of The Little Adelphi, this ever-popular and sought after portered block on John Adam Street, WC2.

Presented in fantastic condition, this secluded apartment faces the buildings garden and features a separate well appointed and modern kitchen, good sized bathroom and double bedroom with plenty of storage. There is also a private balcony which is large enough for alfresco dining. The building is served by two passenger lifts and a 24 hour concierge, with secure parking under the building.