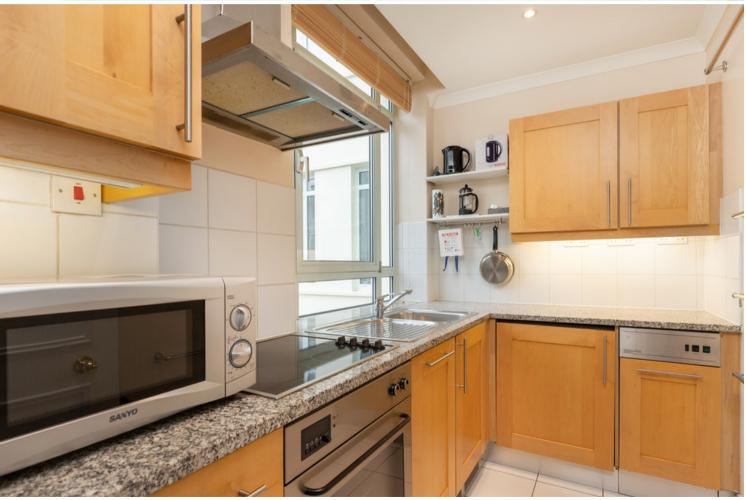

A bright one bedroom apartment situated on the third floor of The Little Adelphi, this ever-popular and sought after portered block on John Adam Street, WC2.

Presented in fantastic condition, this secluded apartment faces the buildings garden and features a separate well appointed and modern kitchen, good sized bathroom and double bedroom with plenty of storage. There is also a private balcony which is large enough for alfresco dining. The building is served by two passenger lifts and a 24 hour concierge, with secure parking under the building.

### WHAT YOU NEED TO KNOW

Third floor (with lift)
Separate kitchen
Close to Charing Cross and Embankment
tube stations
Service charge £5500 per annum
Long leasehold.