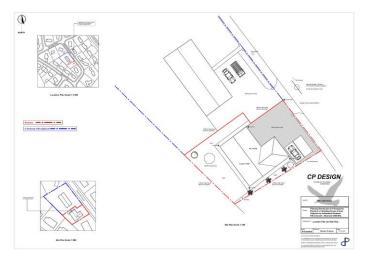

## BUILDING PLOT, ROWANS HILL CRESCENT, DG9 0HL

An opportunity arises to acquire a building plot situated within the west end of town. Located only a short distance from Sheuchan Primary School, the seafront and within easy reach of all major amenities. Outline planning permission has already been granted for the construction of a detached residence.

It is situated adjacent to other private residential properties of varying style.

Electricity, water, drainage and gas services are located within Rowans Hill Crescent.

Outline planning permission is in place for the construction of a detached residence.

All major amenities including supermarket, healthcare, schooling and indoor leisure pool complex are located in and around the town centre only a short distance away. This is indeed a rare chance to develop a residential site within the ever-popular west end.

The successful purchaser will require to obtain their own full planning permission from the relevant authority and will be responsible for acquiring the services of their own architects.

**ENTRY: Negotiable** 