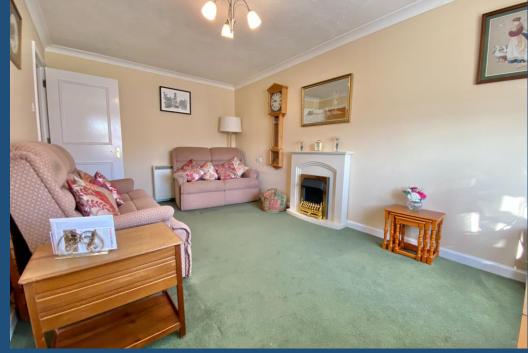

The entrance hall has useful storage in the airing cupboard, and doors to the other rooms. The living room is has a feature fireplace with electric fire, perfect to warm your toes after a trip to the shops. There is room for a small dining table to enjoy your meals or afternoon tea. A door opens to the kitchen, which is fitted with white wall and base units with an inset stainless-steel sink and drainer and four ring electric hob with oven under. The view over the garage forecourt should keep you entertained while you do the dishes.