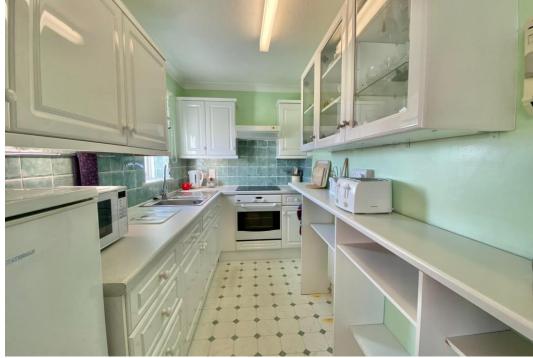

The entrance hall has useful storage in the airing cupboard, and doors to the other rooms. The living room is has a feature fireplace with electric fire, perfect to warm your toes after a trip to the shops. There is room for a small dining table to enjoy your meals or afternoon tea. A door opens to the kitchen, which is fitted with white wall and base units with an inset stainless-steel sink and drainer and four ring electric hob with oven under. The view over the garage forecourt should keep you entertained while you do the dishes.