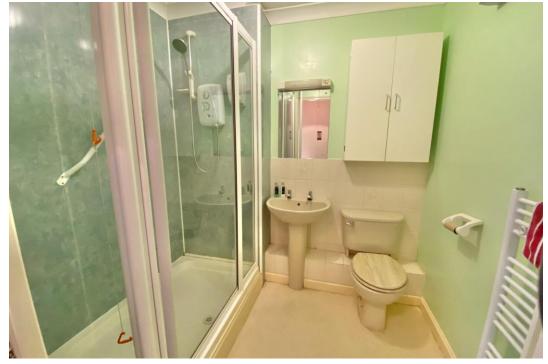

The bedroom has a built in double wardrobe for storage and there's a shower room which has been fitted with a modern suite including double shower cubicle with electric shower. Offered chain free there should be no delays to your move.