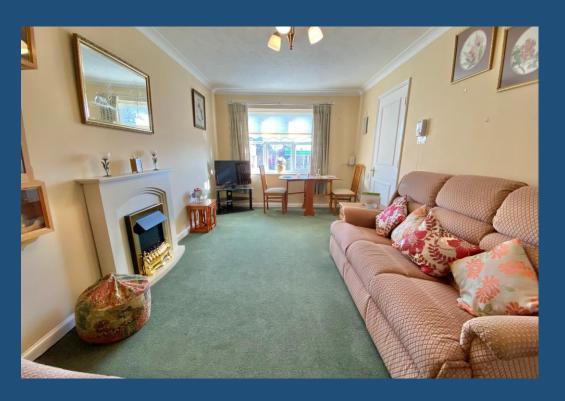

The entrance hall has useful storage in the airing cupboard, and doors to the other rooms. The living room is has a feature fireplace with electric fire, perfect to warm your toes after a trip to the shops. There is room for a small dining table to enjoy your meals or afternoon tea. A door opens to the kitchen, which is fitted with white wall and base units with an inset stainless-steel sink and drainer and four ring electric hob with oven under. The view over the garage forecourt should keep you entertained while you do the dishes.