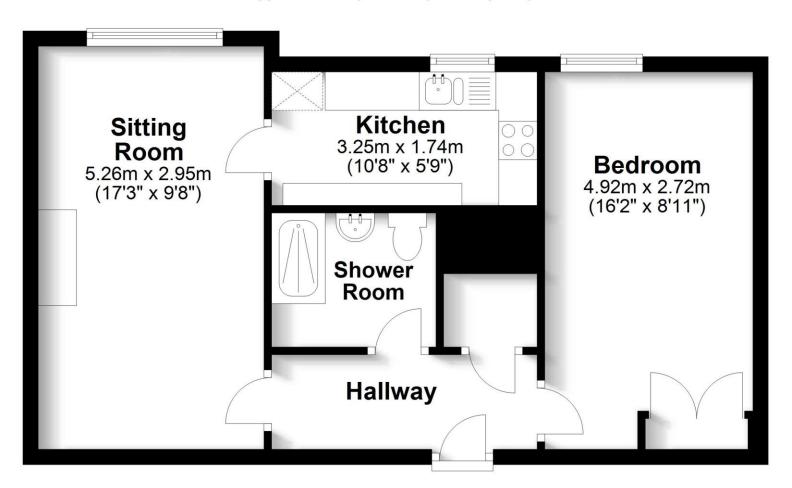

## **First Floor**

Approx. 46.5 sq. metres (500.8 sq. feet)

Total area: approx. 46.5 sq. metres (500.8 sq. feet)

Robinson Reade endeavour to supply accurate and reliable property information in line with Consumer Protection from Unfair Trading Regulations 2008, however please contact the office before viewing if there is any aspect which is particularly important to you and we will be pleased to provide the relevant information. These property details do not constitute any part of an offer or contract, all measurements are approximate. Any services, appliances and heating systems listed have not been checked. We must point out that where we introduce you to a third party who offers conveyancing, removal or financial services, e.g. legal, mortgage and insurance advice, we may earn a commission. For more information go to www.robinsonreade.co.uk/referral-fees. Robinson Reade Ltd, Registered office: 10 Middle Road, Park Gate, Southampton, SO31 7GH, Co Reg No: 5185152