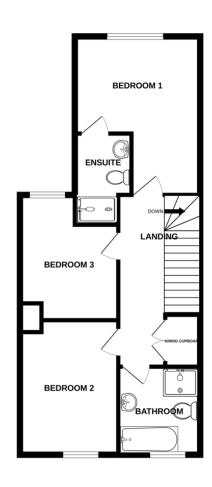

WC

MASTER BEDROOM 16' 4" x 11' 1" (4.98m x 3.38m)

**ENSUITE** 

BEDROOM 11' 1" x 9' 0" (3.38m x 2.74m)

BEDROOM 10' 8" x 9' 0" (3.25m x 2.74m)

BATHROOM 8' 2" x 7' 2" (2.49m x 2.18m)

OUTSIDE