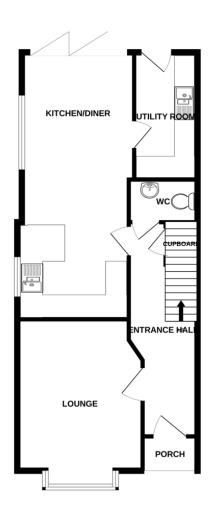

### Description

Approximate Room Sizes HALLWAY

SITTING ROOM 13' 1" x 11' 3" (3.99m x 3.43m)

KITCHEN AREA 10' 8" x 9' 6" (3.25m x 2.9m)

DINING AREA 16' 4" x 9' 9" (4.98m x 2.97m)

UTILITY ROOM 11' 8" x 5' 9" (3.56m x 1.75m)

WC

MASTER BEDROOM 16' 4" x 11' 1" (4.98m x 3.38m)

**ENSUITE** 

BEDROOM 11' 1" x 9' 0" (3.38m x 2.74m)

BEDROOM 10' 8" x 9' 0" (3.25m x 2.74m)

BATHROOM 8' 2" x 7' 2" (2.49m x 2.18m)

OUTSIDE

Bychoice

GROUND FLOOR

If you would like to speak to one of our mortgage advisors call now - 01787 468400

Your home may be repossessed if you do not keep up repayments on your mortgage.

To be confirmed