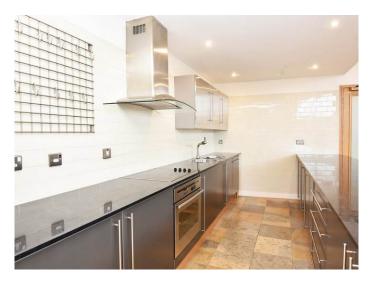

The kitchen comprises an extensive range of modern fittings with granite working surfaces incorporating hob, oven below, hood above, washer/dryer, dishwasher and fridge.