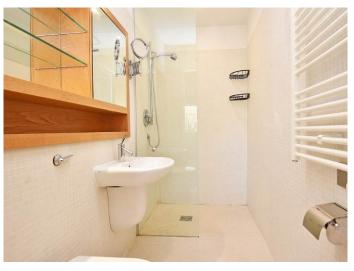

#### **ENSUITE**

Modern suite in white comprising walk in shower with glass screen, washbasin and WC. Built in bathroom cabinet and heated towel rail.