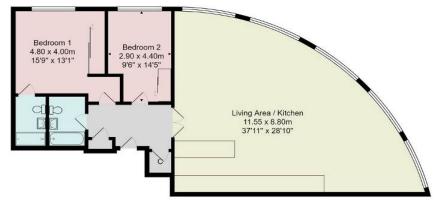

## Council Tax Band - F

Total Area: 124.7 m² ... 1342 ft²

All measurements are approximate and for display purposes only.

No liability is accepted by either the agency or Box Property Solutions Ltd as to the exact measurements of the rooms.