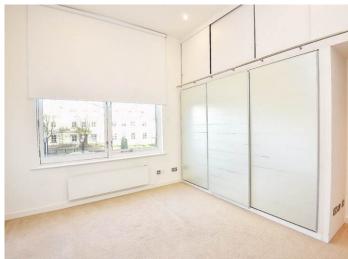

#### **BEDROOM**

With double glazing window overlooking Crescent Gardens. Electric radiator. Fitted wardrobes with sliding doors.

#### **BEDROOM TWO**

With double glazed window overlooking Crescent Gardens, Electric radiator. Fitted wardrobes and high - level storage cupboards above.