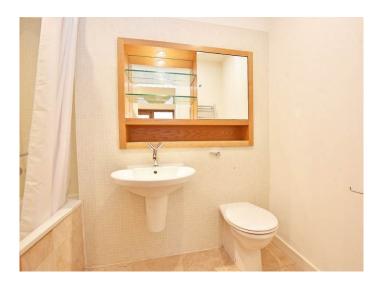

#### **BATHROOM**

Modern suite in white comprising panelled bath, washbasin and WC. Built in bathroom cabinet and heated towel rail.