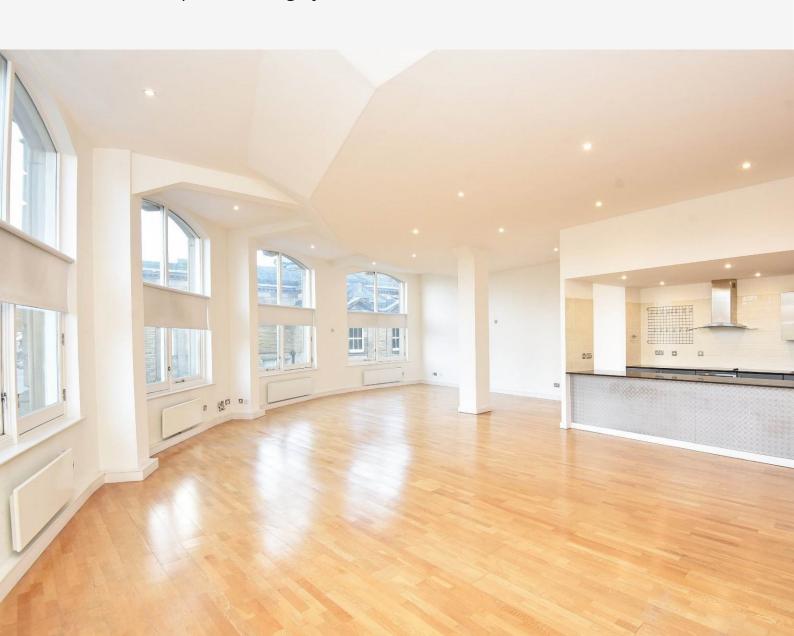

### **LIVING AREA & KITCHEN**

A stunning open-plan living area with large, curved wall having five large arched double-glazed windows overlooking Crescent Gardens and the Royal Hall. Oak flooring and electric radiators.