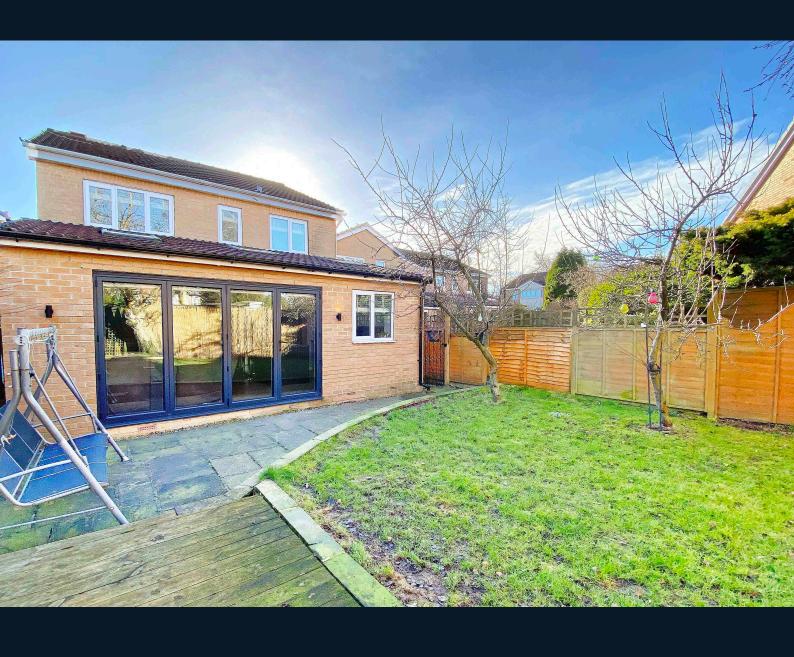

A drive provides parking and leads to a single garage and to the rear. There is a lawned garden with patio.

The property is situated on this quiet cul-de-sac, just off Pannal Ash Road, well served by excellent local amenities, popular local schooling and is just a short distance from Harrogate town centre.

#### LIVING KITCHEN

A stunning open plan, living space with kitchen and dining areas with bi folding doors overlooking the garden. The kitchen comprises a stylish range of wall and base units with worktop, island and breakfast bar. Electric hob, double oven, integrated wine, fridge, dishwasher and washing machine.

#### **Outside**

A drive provides parking and leads to a single garage. To the rear of the property there is a lawned garden with paved and decked sitting areas.