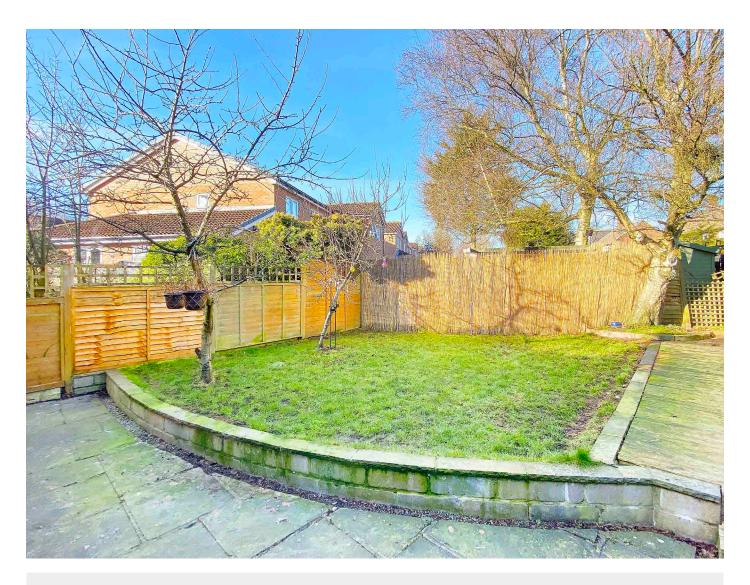

A drive provides parking and leads to a single garage and to the rear. There is a lawned garden with patio.

The property is situated on this quiet cul-de-sac, just off Pannal Ash Road, well served by excellent local amenities, popular local schooling and is just a short distance from Harrogate town centre.

#### **Outside**

A drive provides parking and leads to a single garage. To the rear of the property there is a lawned garden with paved and decked sitting areas.