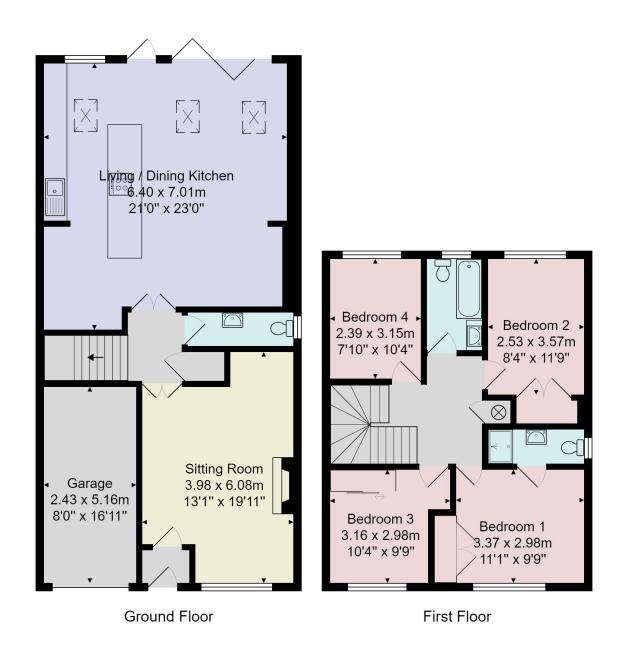

# FLOOR PLAN

Total Area: 145.5 m<sup>2</sup> ... 1566 ft<sup>2</sup>

All measurements are approximate and for display purposes only.

No liability is accepted by either the agency or Box Property Solutions Ltd as to the exact measurements of the rooms. Box Property Solutions Ltd retains the copyright on this plan and allows agents to use it with agreed permission.