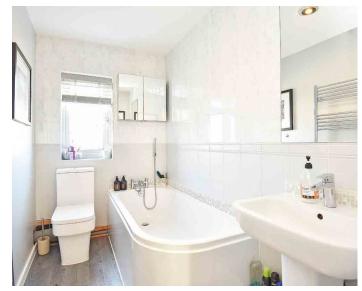

#### **ENSUITE**

A modern white suite with WC, basin set with a new vanity unit and shower. Heated towel rail.

#### BATHROOM

A modern white suite with WC, basin and bath. Heated towel rail.