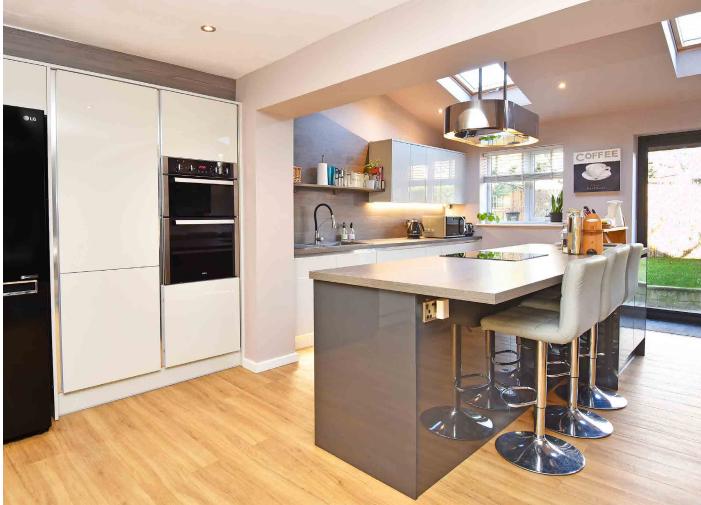

#### LIVING KITCHEN

A stunning open plan, living space with kitchen and dining areas with bi folding doors overlooking the garden. The kitchen comprises a stylish range of wall and base units with worktop, island and breakfast bar. Electric hob, double oven, integrated wine, fridge, dishwasher and washing machine.