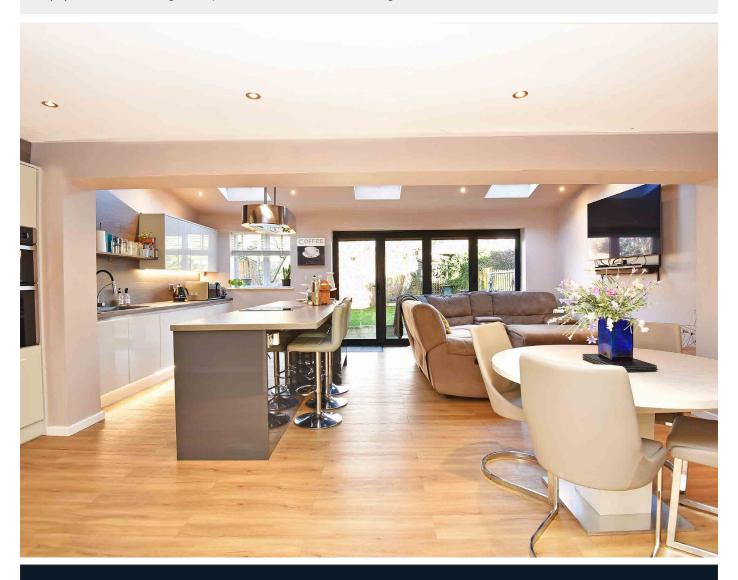

This impressive family home provides high-quality, extended and newly refurbished accommodation, including a stunning open plan living kitchen which has glazed bi-folding doors leading to the garden. There is also a large sitting room and downstairs WC, in addition to four bedrooms, ensuite shower, room, and modern house bathroom.

#### LIVING KITCHEN

A stunning open plan, living space with kitchen and dining areas with bi folding doors overlooking the garden. The kitchen comprises a stylish range of wall and base units with worktop, island and breakfast bar. Electric hob, double oven, integrated wine, fridge, dishwasher and washing machine.