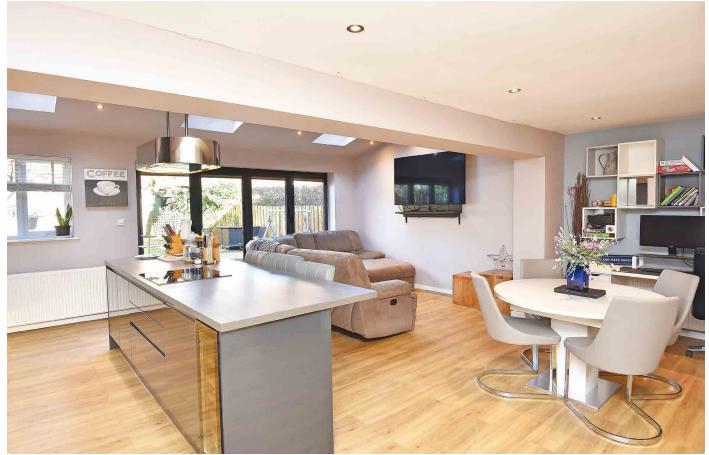

This impressive family home provides high-quality, extended and newly refurbished accommodation, including a stunning open plan living kitchen which has glazed bi-folding doors leading to the garden. There is also a large sitting room and downstairs WC, in addition to four bedrooms, ensuite shower, room, and modern house bathroom.

#### LIVING KITCHEN

A stunning open plan, living space with kitchen and dining areas with bi folding doors overlooking the garden. The kitchen comprises a stylish range of wall and base units with worktop, island and breakfast bar. Electric hob, double oven, integrated wine, fridge, dishwasher and washing machine.