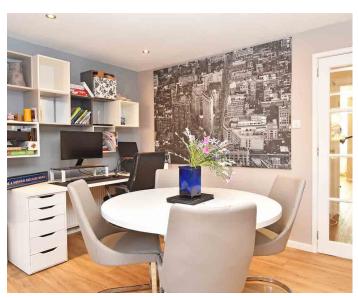

#### LIVING KITCHEN

A stunning open plan, living space with kitchen and dining areas with bi folding doors overlooking the garden. The kitchen comprises a stylish range of wall and base units with worktop, island and breakfast bar. Electric hob, double oven, integrated wine, fridge, dishwasher and washing machine.