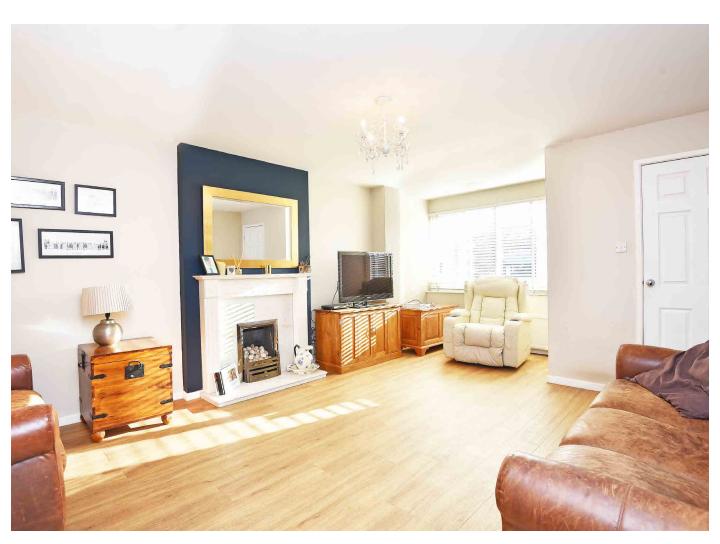

# GROUND FLOOR SITTING ROOM

A spacious reception room with living flame gas fire.