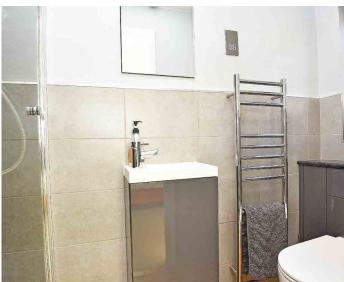

#### **ENSUITE**

A modern white suite with WC, basin set with a new vanity unit and shower. Heated towel rail.

#### BATHROOM

A modern white suite with WC, basin and bath. Heated towel rail.