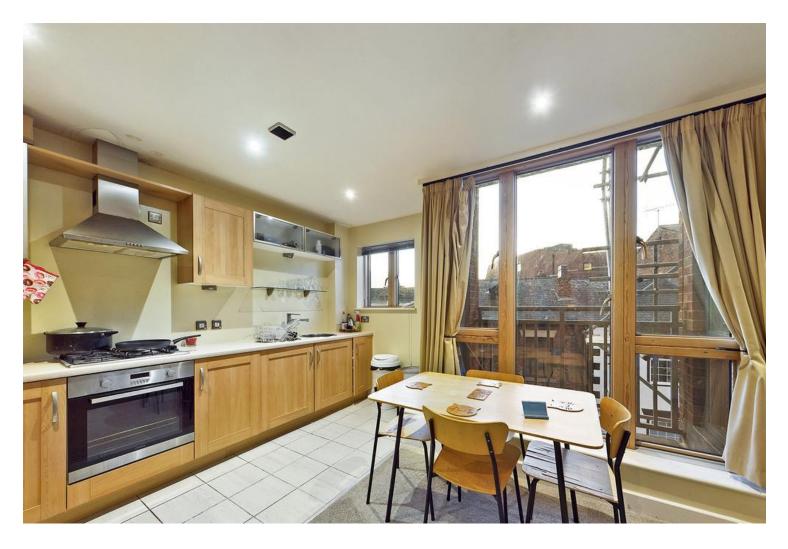

Once inside you will find a welcoming spacious hallway with storage cupboard leading to a large living/kitchen/diner area with its own balcony. Across the hall are two bedrooms, the larger of which enjoys a further balcony and outlook over the Shropshire Union Canal. A bathroom with white three piece suite completes the accommodation.