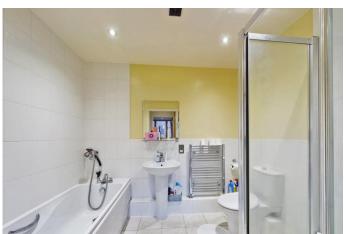

Once inside you will find a welcoming spacious hallway with storage cupboard leading to a large living/kitchen/diner area with its own balcony. Across the hall are two bedrooms, the larger of which enjoys a further balcony and outlook over the Shropshire Union Canal. A bathroom with white three piece suite completes the accommodation.