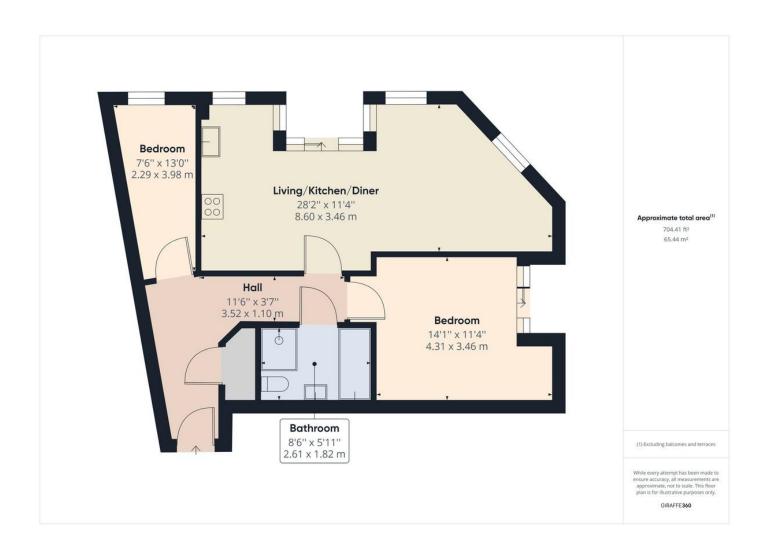

Once inside you will find a welcoming spacious hallway with storage cupboard leading to a large living/kitchen/diner area with its own balcony. Across the hall are two bedrooms, the larger of which enjoys a further balcony and outlook over the Shropshire Union Canal. A bathroom with white three piece suite completes the accommodation.

## LAYOUT AND DIMENSIONS

Please refer to the floorplan

1. Money Laundering Regulations: Intending purchasers will be asked to produce identification documentation at a later stage and we would ask for your co-operation in order that there will be no delay in agreeing the sale.