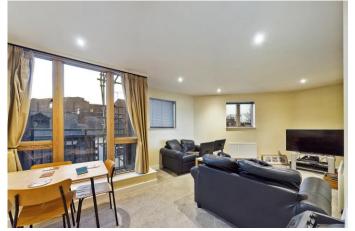

Once inside you will find a welcoming spacious hallway with storage cupboard leading to a large living/kitchen/diner area with its own balcony. Across the hall are two bedrooms, the larger of which enjoys a further balcony and outlook over the Shropshire Union Canal. A bathroom with white three piece suite completes the accommodation.