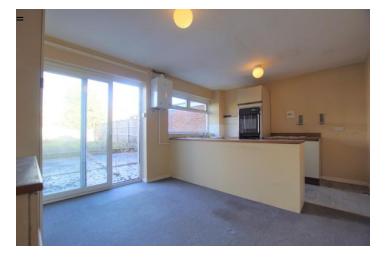

### **REAR DINING KITCHEN**

15' 11" x 10' 10" (4.86m x 3.32m)

with single drainer sink unit and range of units, wall mounted Worcester gas fired central heating boiler, door to large under stairs storage cupboard, double panel radiator, double glazed window, and sliding patio doors opening to the rear garden.