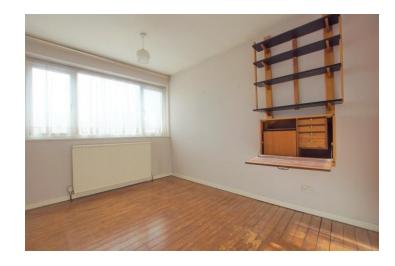

### **FULL WIDTH LIVING ROOM**

15' 10" x 10' 11" (4.83m x 3.34m max reducing to 2.93m) with two large double glazed picture windows to the front, double panel radiator and TV aerial point.

### **BEDROOM TWO (FRONT)**

11' 3" x 8' 2" (3.43m excluding wardrobe x 2.50m excluding deep door recess)

with double glazed window to the front and radiator.

BEDROOM THREE

7' 10" x 7' 5" (2.41m x 2.27m) with radiator and double glazed window.