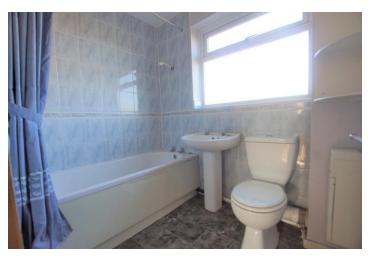

# **BATHROOM**

has a white suite with panelled bath, having adjustable shower over, wash hand basin, low level WC, radiator, tiled areas and obscured double glazed window.