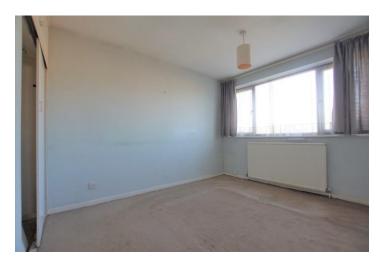

# **BEDROOM ONE (REAR)**

11' 1"  $\times$  8' 8" (3.39m excluding wardrobe  $\times$  2.65m excluding door recess.)

Double glazed window to the rear and double panel radiator.

### **BEDROOM TWO (FRONT)**

11' 3" x 8' 2" (3.43m excluding wardrobe x 2.50m excluding deep door recess)

with double glazed window to the front and radiator.

BEDROOM THREE

7' 10" x 7' 5" (2.41m x 2.27m) with radiator and double glazed window.