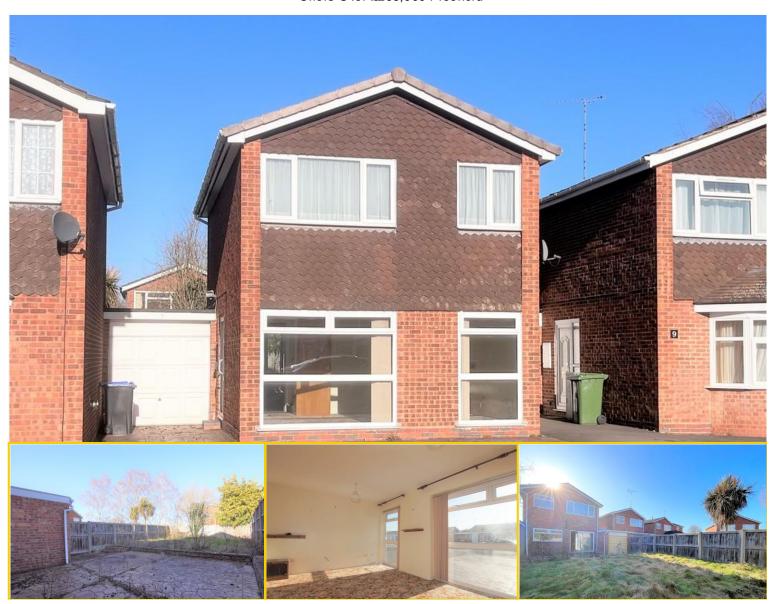

# 7 Brese Avenue, Woodloes Park, Warwick, CV34 5TS

Offers Over £295,000 Freehold

Link detached

- Full width rear dining kitchen
- Single garage

Three bedrooms

Bathroom

Rear garden and patio

- Full width living room
- Off-road parking

Double glazing

An attractive three bedroom, link detached home in a popular part of Woodloes Park, requiring updating and modernisation. Sensible price with high levels of interest anticipated.

Double glazed French door with matching side window opens into the Entrance Vestibule.

## **REAR GARDEN**

has a large patio and lawn beyond.