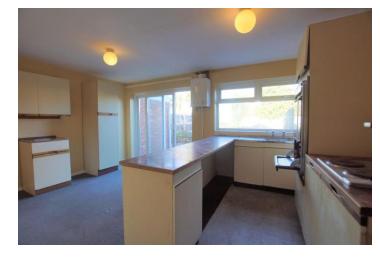

### **REAR DINING KITCHEN**

15' 11" x 10' 10" (4.86m x 3.32m)

with single drainer sink unit and range of units, wall mounted Worcester gas fired central heating boiler, door to large under stairs storage cupboard, double panel radiator, double glazed window, and sliding patio doors opening to the rear garden.