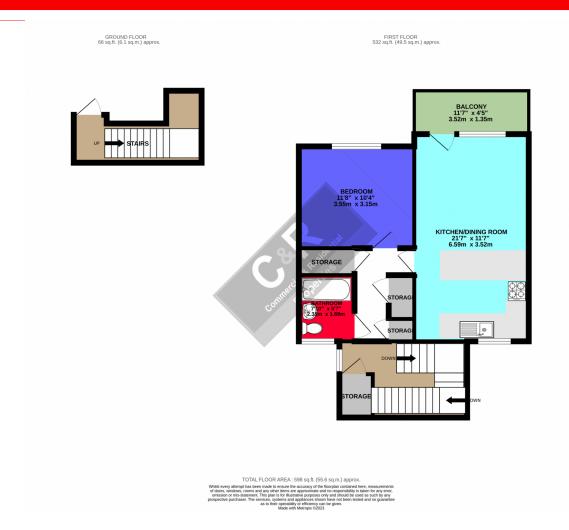

C & R HULME are delighted to offer this fantastic one bedroom maisonette apartment in Rusholme. The property consists of an independent entrance on the ground floor with under stairs storage. On the 1st floor is a large open plan lounge with kitchen and a nice walk on balcony, a large double bedroom, bathroom and 4 storage cupboards. The property benefits from double glazing and gas central heating. Great location as the property is close to the famous Wilmslow Road (Curry Mile) providing excellent links into and out of the city with major motorway links in close proximity. Suitable for an investor as well as owner occupier. Currently rented until July 2023 @ 675.00 per month. Vacant possession can be available on completion.

#### **Entrance Hall**

Panelled door. Stairs to 1st floor landing providing storage room & Access to all rooms. Upvc window. 3 x large storage rooms with light 1 housing meters and a Valiant Combination boiler.

## **Lounge/Kitchen** 6.59m x 3.52m (21.62ft x 11.55ft)

Lounge Area UPVC window and patio door leading onto a nice size balcony. Radiator, TV point. BT point and ceiling light point. Range of power points. Kitchen area Double glazed window to rear elevation. Range of floor & wall units finished in white with matching work tops. Inset sink with mixer. Space for cooker, oven and fridge freezer. Cream wall tiles Washing machine point, ceiling light point. Range of power points.

### **Bedroom** 3.55m x 3.15m (11.65ft x 10.33ft)

Double glazed windows to side elevation. Radiator. Ceiling light point. Range of power points.

## **Bathroom**

Double glazed window to side elevation Three piece suite comprising; bath & electric shower over, hand wash basin and pedestal with chrome mixer tap. Lowe level WC. Tiles to full height around bath. Ceiling light point. Radiator.