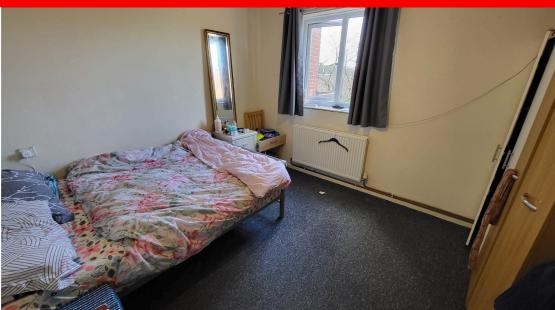

### **Bedroom** 3.55m x 3.15m (11.65ft x 10.33ft)

Double glazed windows to side elevation. Radiator. Ceiling light point. Range of power points.