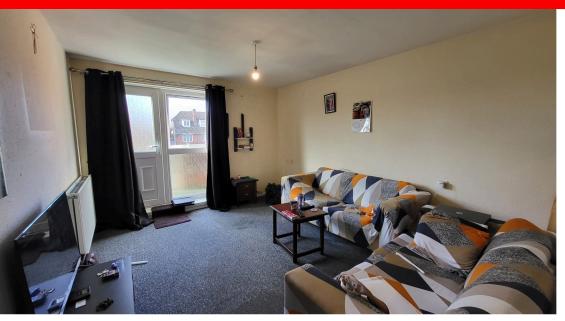

## **Lounge/Kitchen** 6.59m x 3.52m (21.62ft x 11.55ft)

Lounge Area UPVC window and patio door leading onto a nice size balcony. Radiator, TV point. BT point and ceiling light point. Range of power points. Kitchen area Double glazed window to rear elevation. Range of floor & wall units finished in white with matching work tops. Inset sink with mixer. Space for cooker, oven and fridge freezer. Cream wall tiles Washing machine point, ceiling light point. Range of power points.