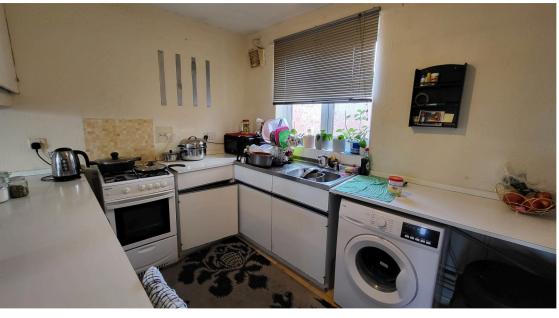

## **Lounge/Kitchen** 6.59m x 3.52m (21.62ft x 11.55ft)

Lounge Area UPVC window and patio door leading onto a nice size balcony. Radiator, TV point. BT point and ceiling light point. Range of power points. Kitchen area Double glazed window to rear elevation. Range of floor & wall units finished in white with matching work tops. Inset sink with mixer. Space for cooker, oven and fridge freezer. Cream wall tiles Washing machine point, ceiling light point. Range of power points.