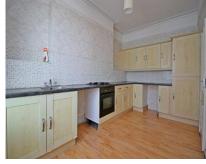

#### Accommodation

Entrance door

Communal Entrance Hall

Door to flat

**Entrance Hall** 

Lounge 13'6" (4.11m) x 10'2" (3.10m) Bedroom 10'4" (3.15m) x 8'3" (2.51m) Kitchen 14'6" (4.42m) x 8'7" (2.62m)

Shower Room