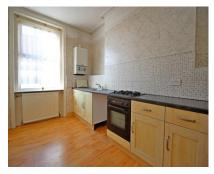

#### Accommodation

Entrance door

Communal Entrance Hall

Door to flat

**Entrance Hall** 

Lounge 13'6" (4.11m) x 10'2" (3.10m) Bedroom 10'4" (3.15m) x 8'3" (2.51m) Kitchen 14'6" (4.42m) x 8'7" (2.62m)

Shower Room