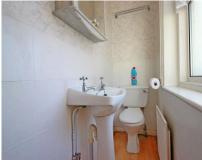

#### Accommodation

Entrance door

Communal Entrance Hall

Door to flat

**Entrance Hall** 

Lounge 13'6" (4.11m) x 10'2" (3.10m) Bedroom 10'4" (3.15m) x 8'3" (2.51m) Kitchen 14'6" (4.42m) x 8'7" (2.62m)

Shower Room