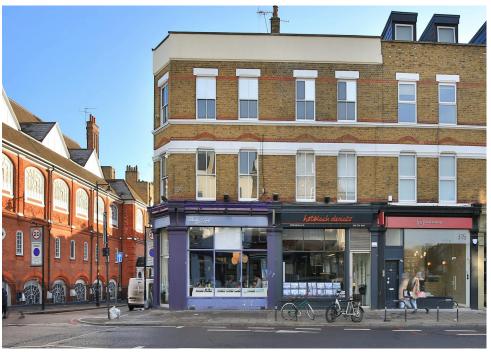

## **Description**

A 1,510 sq ft unit in a commercial building, situated on the corner of Upper Street and Gaskin Street, this character, end of terrace building is arranged over five floors, providing a mix of retail and office accommodation.

#### Location

Located in the heart of Angel, Islington, it is within easy walking distance of both Angel and Essex Road Stations, benefitting also from numerous bus routes. The area is well served by numerous cafes, bars and restaurants including Cote Brasserie, Five Guys and Meat Liquor. There are also two green areas being the grounds around St Marys Church and Islington Green, ideal for a lunch break in those good weather days.