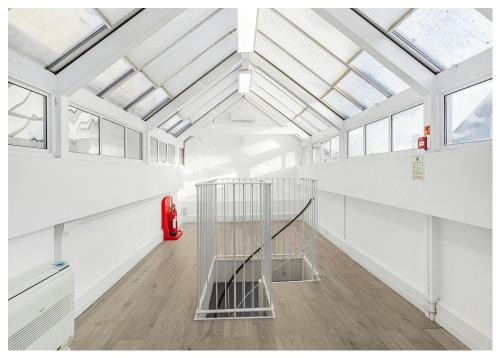

## **Description**

A 1,510 sq ft unit in a commercial building, situated on the corner of Upper Street and Gaskin Street, this character, end of terrace building is arranged over five floors, providing a mix of retail and office accommodation.

# **Key points**

- Suite 6 1,510 sq.ft
- Good natural light
- Open-plan layout
- Good floor-to-ceiling heights

- Prime Angel, Islington position
- Close to transport links
- Well-presented