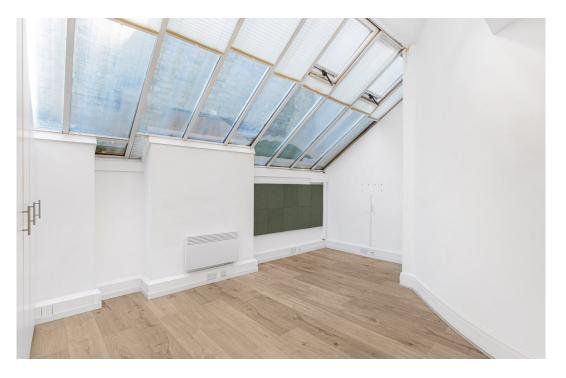

## **Description**

A 1,510 sq ft unit in a commercial building, situated on the corner of Upper Street and Gaskin Street, this character, end of terrace building is arranged over five floors, providing a mix of retail and office accommodation.

# **Key points**

- Suite 6 1,510 sq.ft
- Good natural light
- Open-plan layout
- Good floor-to-ceiling heights

- Prime Angel, Islington position
- Close to transport links
- Well-presented