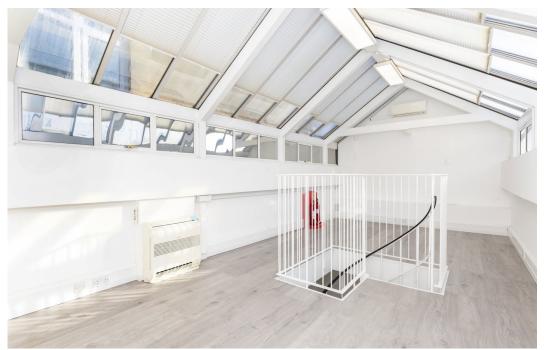

## **Description**

A 1,510 sq ft unit in a commercial building, situated on the corner of Upper Street and Gaskin Street, this character, end of terrace building is arranged over five floors, providing a mix of retail and office accommodation.

# **Key points**

- Suite 6 1,510 sq.ft
- Good natural light
- Open-plan layout
- Good floor-to-ceiling heights

- Prime Angel, Islington position
- Close to transport links
- Well-presented