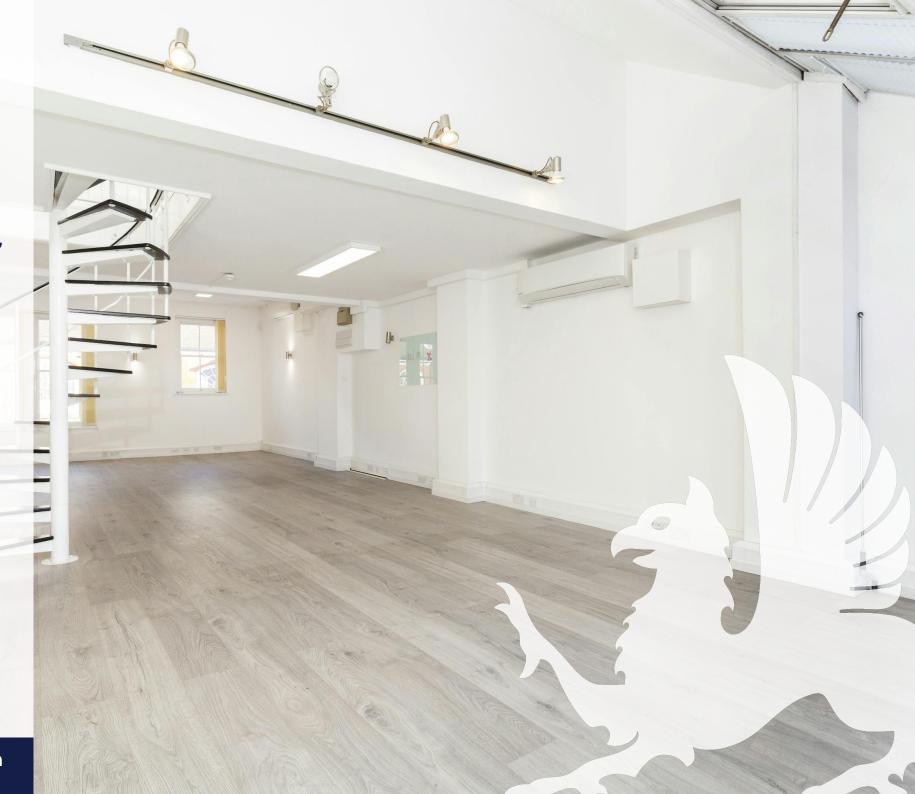

## **Description**

A 1,510 sq ft unit in a commercial building, situated on the corner of Upper Street and Gaskin Street, this character, end of terrace building is arranged over five floors, providing a mix of retail and office accommodation.

# **Key points**

- Suite 6 1,510 sq.ft
- Good natural light
- Open-plan layout
- Good floor-to-ceiling heights

- Prime Angel, Islington position
- Close to transport links
- Well-presented