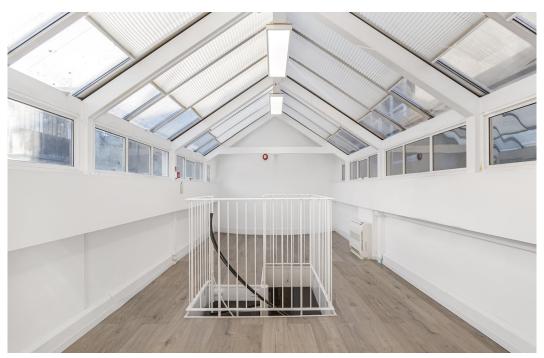

## **Description**

A 1,510 sq ft unit in a commercial building, situated on the corner of Upper Street and Gaskin Street, this character, end of terrace building is arranged over five floors, providing a mix of retail and office accommodation.

# **Key points**

- Suite 6 1,510 sq.ft
- Good natural light
- Open-plan layout
- Good floor-to-ceiling heights

- Prime Angel, Islington position
- Close to transport links
- Well-presented