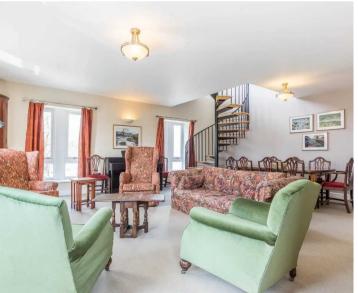

The apartment has been finished to a high standard with modern fittings and fitments throughout. The triple aspect sitting/dining room offers direct access to the south facing balcony enjoying the beautiful river views and the far reaching views across the town towards Kendal Castle, the Heights and Kendal golf course. There is a spiral staircase which leads from the sitting/dining room to the breathtaking luxury triple aspect home office boasting superb views. The excellent modern fitted kitchen offers a built in oven and hob and integrated appliances which include a double fridge, double freezer and a dishwasher. There are three double bedrooms, with one having an en suite shower room, and a three piece bathroom. The apartment benefits from double glazing and electric heating and is offered for sale with no upper chain.

#### SITTING/DINING ROOM

21' 9" x 20' 1" (6.62m x 6.13m)

Double glazed door to balcony, double glazed windows, two electric panel heaters, recessed spotlights, wall lights, spiral staircase access to luxury home office.