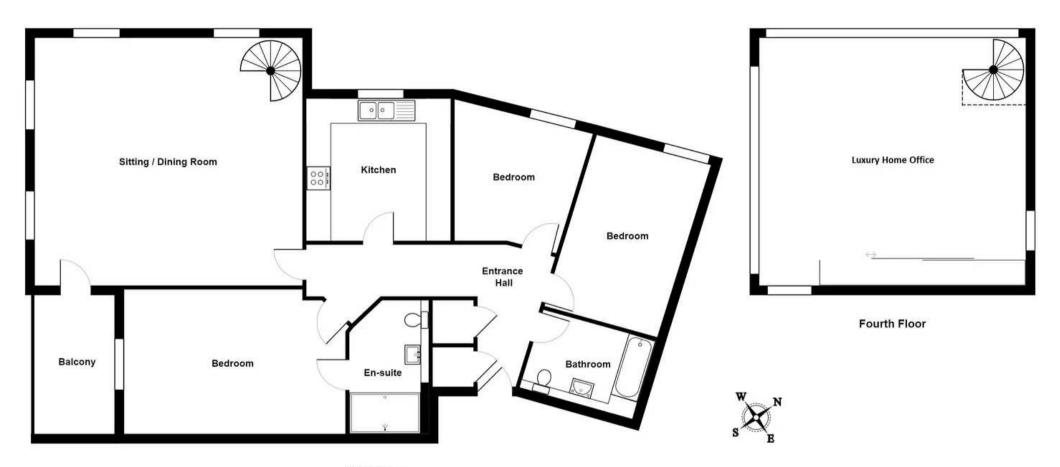

#### **ENTRANCE HALL**

19' 9" x 12' 4" (6.03m x 3.75m)

Electric panel heater, built in airing cupboard housing hot water cylinder, built in storage cupboard, loft access, entry phone.

#### SITTING/DINING ROOM

21' 9" x 20' 1" (6.62m x 6.13m)

Double glazed door to balcony, double glazed windows, two electric panel heaters, recessed spotlights, wall lights, spiral staircase access to luxury home office.

#### **KITCHEN**

11' 9" x 11' 9" (3.58m x 3.58m)

Double glazed window, electric panel heater, excellent range of fitted units, stainless steel sink, built in oven, electric hob with extractor hood over, two integrated fridges and freezers, integrated dishwasher, cupboard housing plumbing for washing machine and space for tumble dryer, recessed spotlights, tiled splashbacks.

#### **BEDROOM**

17' 10" x 11' 9" (5.44m x 3.57m)

Double glazed window, electric panel heater.

#### **EN SUITE**

10' 9" x 5' 8" (3.28m x 1.73m)

Heated towel radiator, three piece suite in white comprises W.C. with concealed cistern, wash hand basin to vanity and fully tiled shower cubicle with thermostatic shower fitment, fitted mirrors, fitted mirrored wall unit, recessed spotlights, extractor fan, shaver point, tiling to walls and floor.

#### **BEDROOM**

14' 8" x 9' 7" (4.46m x 2.91m)

Double glazed window, electric panel heater.

#### **BEDROOM**

10' 5" x 9' 6" (3.18m x 2.90m)

Double glazed window, electric panel heater.

#### **BATHROOM**

9' 5" x 6' 8" (2.87m x 2.03m)

Heated towel radiator, three piece suite in white comprises W.C. with concealed cistern, wash hand basin and bath with mixer shower, recessed spotlights, extractor fan, fitted mirrors, partial tiling to walls,

### Third Floor

36 Kentgate Place, Beezon Road, Kendal

Total Area: 165.0 m<sup>2</sup> ... 1776 ft<sup>2</sup> (excluding balcony)

For illustrative purposes only - not to scale. The position and size of features are approximate only. © North West Inspector.