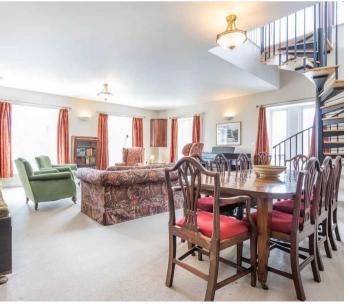

The apartment has been finished to a high standard with modern fittings and fitments throughout. The triple aspect sitting/dining room offers direct access to the south facing balcony enjoying the beautiful river views and the far reaching views across the town towards Kendal Castle, the Heights and Kendal golf course. There is a spiral staircase which leads from the sitting/dining room to the breathtaking luxury triple aspect home office boasting superb views. The excellent modern fitted kitchen offers a built in oven and hob and integrated appliances which include a double fridge, double freezer and a dishwasher. There are three double bedrooms, with one having an en suite shower room, and a three piece bathroom. The apartment benefits from double glazing and electric heating and is offered for sale with no upper chain.

#### SITTING/DINING ROOM

21' 9" x 20' 1" (6.62m x 6.13m)

Double glazed door to balcony, double glazed windows, two electric panel heaters, recessed spotlights, wall lights, spiral staircase access to luxury home office.