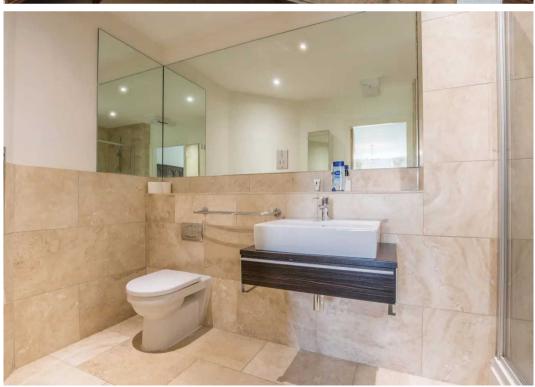

#### **BATHROOM**

9' 5" x 6' 8" (2.87m x 2.03m)

Heated towel radiator, three piece suite in white comprises W.C. with concealed cistern, wash hand basin and bath with mixer shower, recessed spotlights, extractor fan, fitted mirrors, partial tiling to walls,