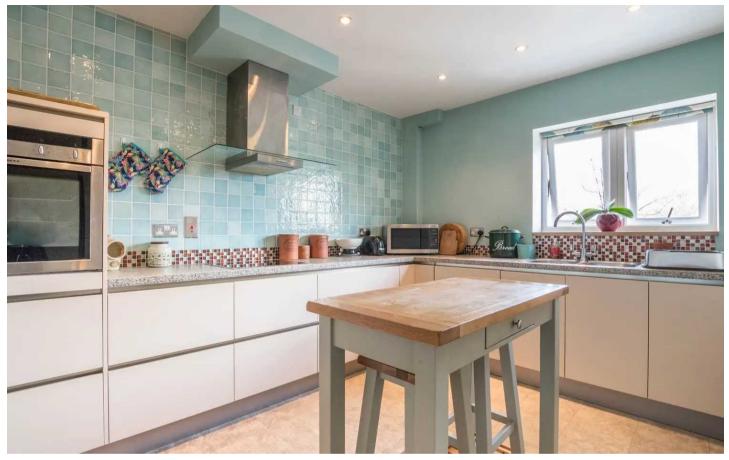

#### **KITCHEN**

11' 9" x 11' 9" (3.58m x 3.58m)

Double glazed window, electric panel heater, excellent range of fitted units, stainless steel sink, built in oven, electric hob with extractor hood over, two integrated fridges and freezers, integrated dishwasher, cupboard housing plumbing for washing machine and space for tumble dryer, recessed spotlights, tiled splashbacks.