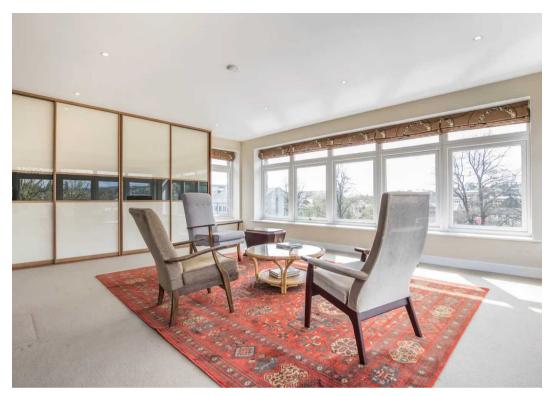

The apartment has been finished to a high standard with modern fittings and fitments throughout. The triple aspect sitting/dining room offers direct access to the south facing balcony enjoying the beautiful river views and the far reaching views across the town towards Kendal Castle, the Heights and Kendal golf course. There is a spiral staircase which leads from the sitting/dining room to the breathtaking luxury triple aspect home office boasting superb views. The excellent modern fitted kitchen offers a built in oven and hob and integrated appliances which include a double fridge, double freezer and a dishwasher. There are three double bedrooms, with one having an en suite shower room, and a three piece bathroom. The apartment benefits from double glazing and electric heating and is offered for sale with no upper chain.