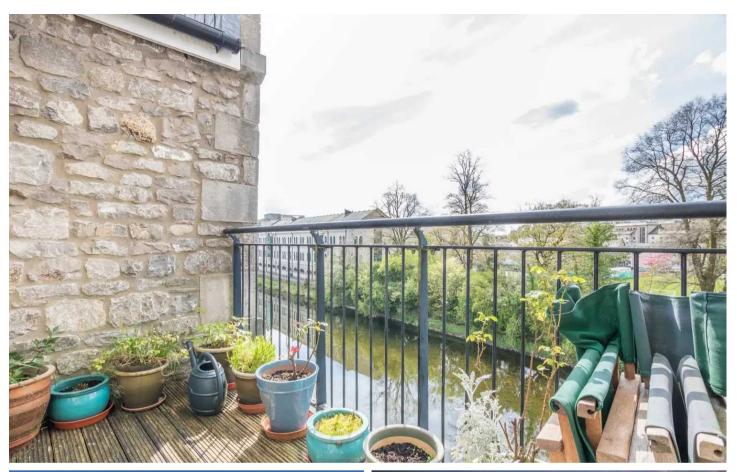

The apartment has been finished to a high standard with modern fittings and fitments throughout. The triple aspect sitting/dining room offers direct access to the south facing balcony enjoying the beautiful river views and the far reaching views across the town towards Kendal Castle, the Heights and Kendal golf course. There is a spiral staircase which leads from the sitting/dining room to the breathtaking luxury triple aspect home office boasting superb views. The excellent modern fitted kitchen offers a built in oven and hob and integrated appliances which include a double fridge, double freezer and a dishwasher. There are three double bedrooms, with one having an en suite shower room, and a three piece bathroom. The apartment benefits from double glazing and electric heating and is offered for sale with no upper chain.

## BALCONY