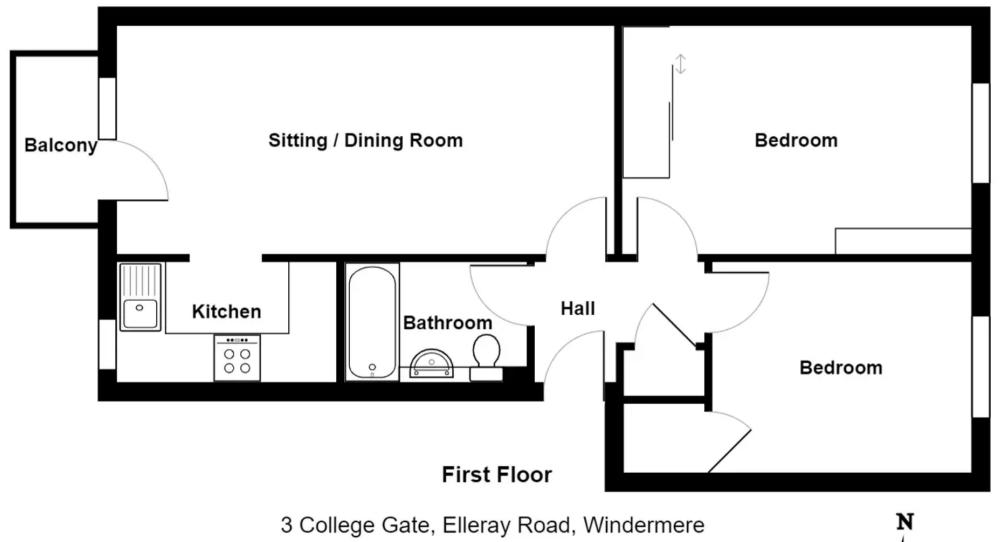

The well presented accommodation briefly comprises entrance hall, sitting/dining room leading to balcony, modern kitchen, two double bedrooms and a modern bathroom. The property benefits from double glazing and electric heating.

## **ENTRANCE HALL**

6' 12" x 5' 6" (2.13m x 1.68m)

Entry phone, coving, built in cloaks cupboard.

## SITTING/DINING ROOM

20' 6" x 9' 4" (6.25m x 2.84m)

Double glazed French door with adjacent window to balcony, electric storage heater, modern wall mounted electric fire, coving, wall lights.

## **KITCHEN**

8' 12" x 4' 10" (2.74m x 1.47m)

Double glazed window, good range of base and wall units, stainless steel sink, built in oven, electric hob with glass splashback and extractor hood over, integrated fridge and dishwasher, under wall unit lighting, tiled splashbacks.

## **BEDROOM**

14' 4" x 9' 4" (4.37m x 2.84m)

Double glazed window, electric storage heater, built in wardrobe, fitted dressing table with mirror.

## **BEDROOM**

11' 10" x 10' 8" (3.61m x 3.25m)

Double glazed window, electric storage heater, built in airing cupboard housing hot water cylinder.

## **BATHROOM**

7' 3" x 4' 10" (2.21m x 1.47m)

Heated towel radiator, three piece suite in white comprises W.C. with concealed cistern, wash hand basin to vanity and bath with electric shower over, extractor fan, partial panelling to walls, fitted mirror with lighting, shaver point.

#### **BALCONY**

7' 4" x 4' 1" (2.24m x 1.24m)

There is a balcony with views which is accessed from the living space.

Total Area: 52.4 m<sup>2</sup> ... 564 ft<sup>2</sup> (excluding balcony)

For illustrative purposes only - not to scale. The position and size of features are approximate only. © North West Inspector.