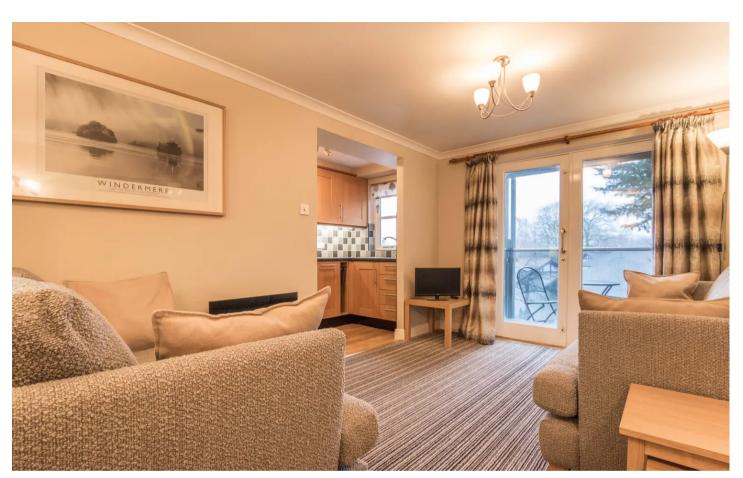

## SITTING/DINING ROOM

20' 6" x 9' 4" (6.25m x 2.84m)

Double glazed French door with adjacent window to balcony, electric storage heater, modern wall mounted electric fire, coving, wall lights.

#### **BALCONY**

7' 4" x 4' 1" (2.24m x 1.24m)

There is a balcony with views which is accessed from the living space.