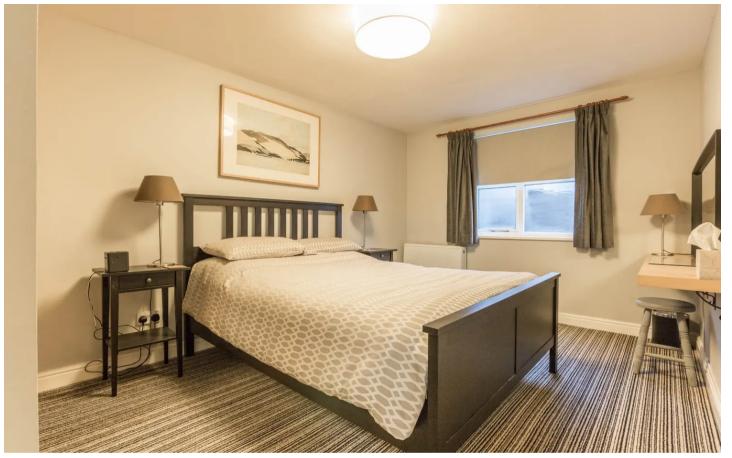

## **BEDROOM**

14' 4" x 9' 4" (4.37m x 2.84m)

Double glazed window, electric storage heater, built in wardrobe, fitted dressing table with mirror.

## **BEDROOM**

11' 10" x 10' 8" (3.61m x 3.25m)

Double glazed window, electric storage heater, built in airing cupboard housing hot water cylinder.