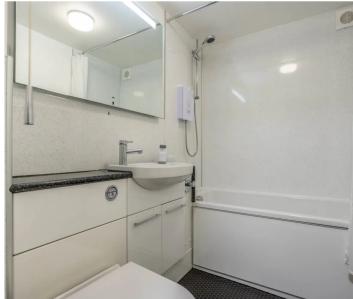

## **BATHROOM**

7' 3" x 4' 10" (2.21m x 1.47m)

Heated towel radiator, three piece suite in white comprises W.C. with concealed cistern, wash hand basin to vanity and bath with electric shower over, extractor fan, partial panelling to walls, fitted mirror with lighting, shaver point.