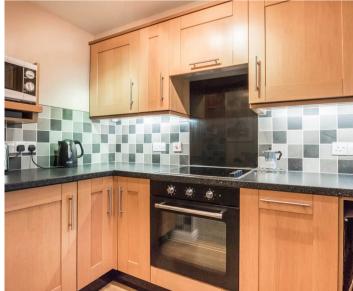

## **KITCHEN**

8' 12" x 4' 10" (2.74m x 1.47m)

Double glazed window, good range of base and wall units, stainless steel sink, built in oven, electric hob with glass splashback and extractor hood over, integrated fridge and dishwasher, under wall unit lighting, tiled splashbacks.