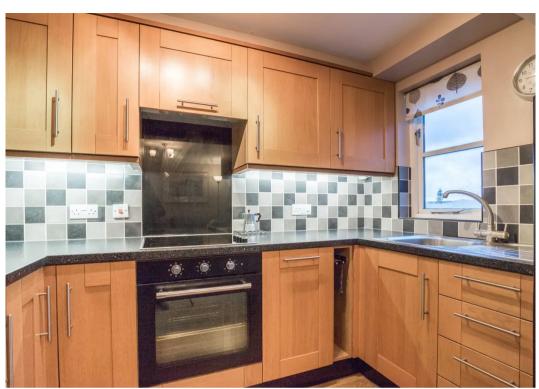

## **KITCHEN**

8' 12" x 4' 10" (2.74m x 1.47m)

Double glazed window, good range of base and wall units, stainless steel sink, built in oven, electric hob with glass splashback and extractor hood over, integrated fridge and dishwasher, under wall unit lighting, tiled splashbacks.