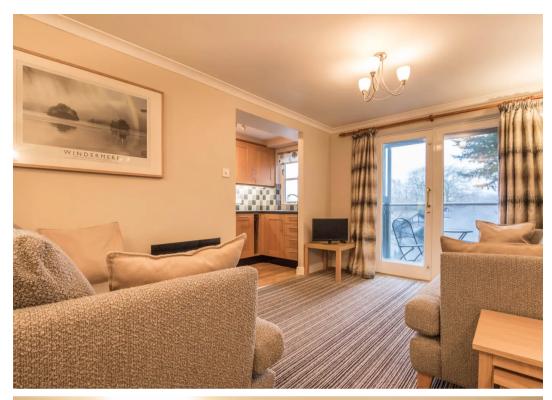

## SITTING/DINING ROOM

20' 6" x 9' 4" (6.25m x 2.84m)

Double glazed French door with adjacent window to balcony, electric storage heater, modern wall mounted electric fire, coving, wall lights.

#### **BALCONY**

7' 4" x 4' 1" (2.24m x 1.24m)

There is a balcony with views which is accessed from the living space.