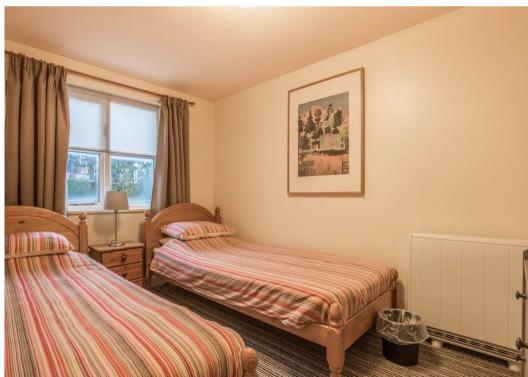

## **BEDROOM**

14' 4" x 9' 4" (4.37m x 2.84m)

Double glazed window, electric storage heater, built in wardrobe, fitted dressing table with mirror.

## **BEDROOM**

11' 10" x 10' 8" (3.61m x 3.25m)

Double glazed window, electric storage heater, built in airing cupboard housing hot water cylinder.