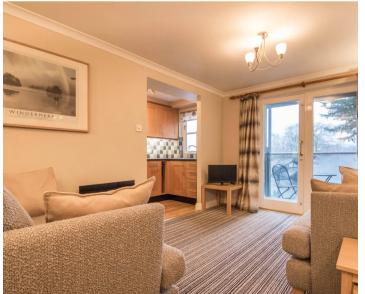

## SITTING/DINING ROOM

20' 6" x 9' 4" (6.25m x 2.84m)

Double glazed French door with adjacent window to balcony, electric storage heater, modern wall mounted electric fire, coving, wall lights.

## **KITCHEN**

8' 12" x 4' 10" (2.74m x 1.47m)

Double glazed window, good range of base and wall units, stainless steel sink, built in oven, electric hob with glass splashback and extractor hood over, integrated fridge and dishwasher, under wall unit lighting, tiled splashbacks.