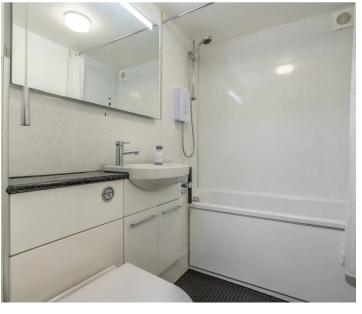

## **BATHROOM**

7' 3" x 4' 10" (2.21m x 1.47m)

Heated towel radiator, three piece suite in white comprises W.C. with concealed cistern, wash hand basin to vanity and bath with electric shower over, extractor fan, partial panelling to walls, fitted mirror with lighting, shaver point.