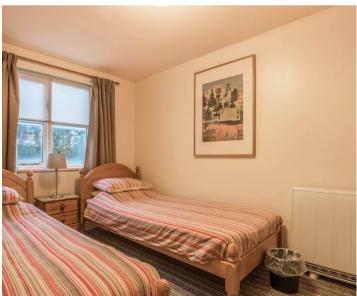

## **BEDROOM**

14' 4" x 9' 4" (4.37m x 2.84m)

Double glazed window, electric storage heater, built in wardrobe, fitted dressing table with mirror.

## **BEDROOM**

11' 10" x 10' 8" (3.61m x 3.25m)

Double glazed window, electric storage heater, built in airing cupboard housing hot water cylinder.