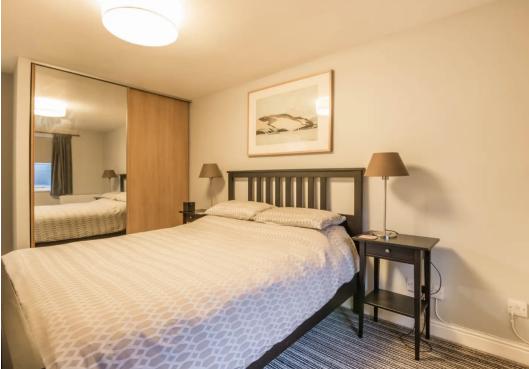

## **BEDROOM**

14' 4" x 9' 4" (4.37m x 2.84m)

Double glazed window, electric storage heater, built in wardrobe, fitted dressing table with mirror.

## **BEDROOM**

11' 10" x 10' 8" (3.61m x 3.25m)

Double glazed window, electric storage heater, built in airing cupboard housing hot water cylinder.