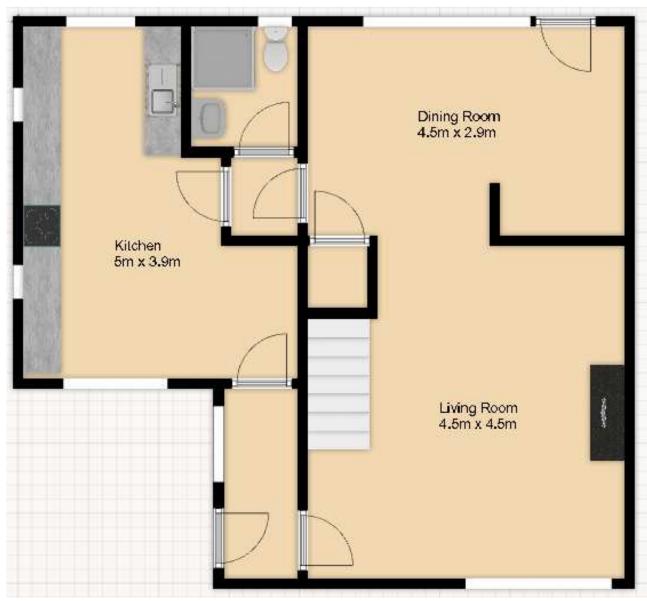

Park your car at ease on the driveway or in the garage and come on in either through the garage and into the garden or through the front door. The layout of the property is designed perfectly for having family and friends over as the living room blends into the dining room which in turn leads round into into the kitchen, which runs the length of the house and back to the front door. With a hidden downstairs W/C the house just flows perfectly.