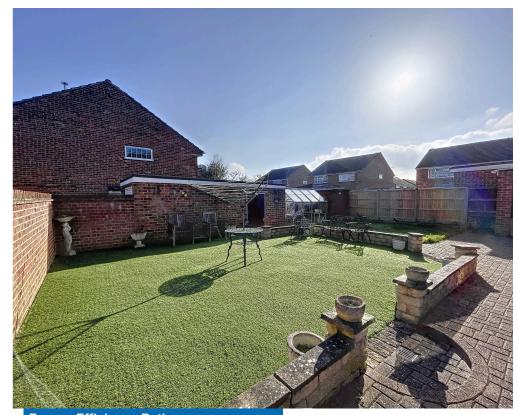

Th wrap around gardens to the front and side allow a fantastic amount of light to flood in to house and also lead round to the smaller but still larger than average private rear garden, which is walled in for privacy. Inside the read garden you will find access to the garage, a greenhouse for growing your own veg as well as a patio area, an area of artificial lawn and a secind area of natural lawn, what more could you possible want?