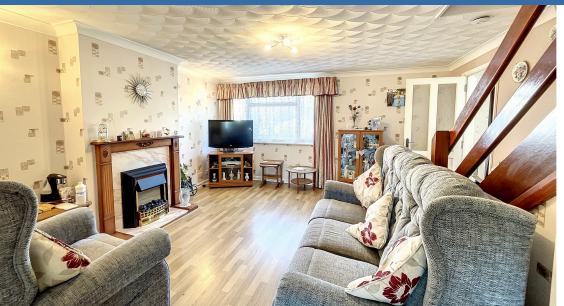

Park your car at ease on the driveway or in the garage and come on in either through the garage and into the garden or through the front door. The layout of the property is designed perfectly for having family and friends over as the living room blends into the dining room which in turn leads round into into the kitchen, which runs the length of the house and back to the front door. With a hidden downstairs W/C the house just flows perfectly.