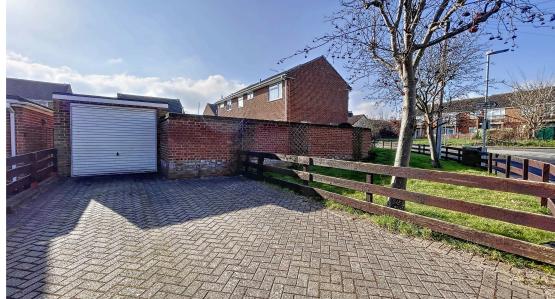

Park your car at ease on the driveway or in the garage and come on in either through the garage and into the garden or through the front door. The layout of the property is designed perfectly for having family and friends over as the living room blends into the dining room which in turn leads round into into the kitchen, which runs the length of the house and back to the front door. With a hidden downstairs W/C the house just flows perfectly.

Th wrap around gardens to the front and side allow a fantastic amount of light to flood in to house and also lead round to the smaller but still larger than average private rear garden, which is walled in for privacy. Inside the read garden you will find access to the garage, a greenhouse for growing your own veg as well as a patio area, an area of artificial lawn and a secind area of natural lawn, what more could you possible want?