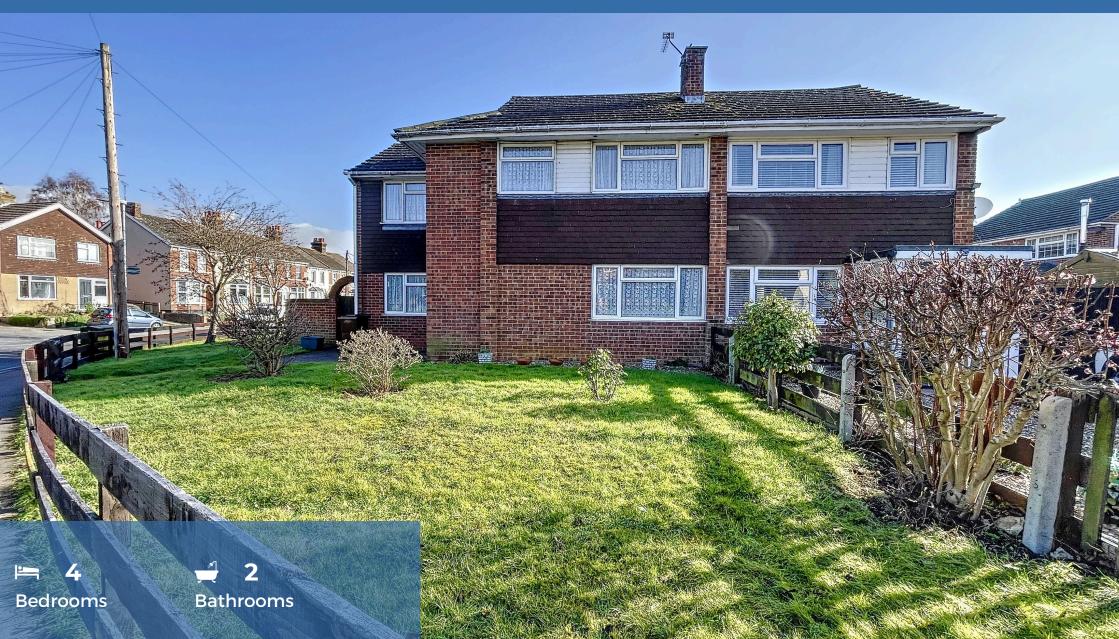

A rare opportuntly to purchase a house of this size and scope, this is not one to be missed. With 4 large bedrooms, a huge space for entertaining downstairs with seperate kitchen, 2 bathrooms, garage plus driveway and wrap around gardens, what more could you want?

Th wrap around gardens to the front and side allow a fantastic amount of light to flood in to house and also lead round to the smaller but still larger than average private rear garden, which is walled in for privacy. Inside the read garden you will find access to the garage, a greenhouse for growing your own veg as well as a patio area, an area of artificial lawn and a secind area of natural lawn, what more could you possible want?