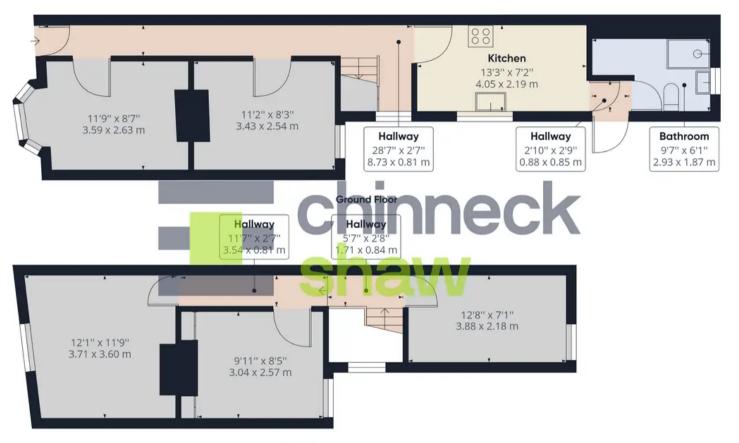

Floor 1

## Approximate total area(1)

819.21 ft<sup>2</sup> 76.11 m<sup>2</sup>

(1) Excluding balconies and terraces

While every attempt has been made to ensure accuracy, all measurements are approximate, not to scale. This floor plan is for illustrative purposes only.