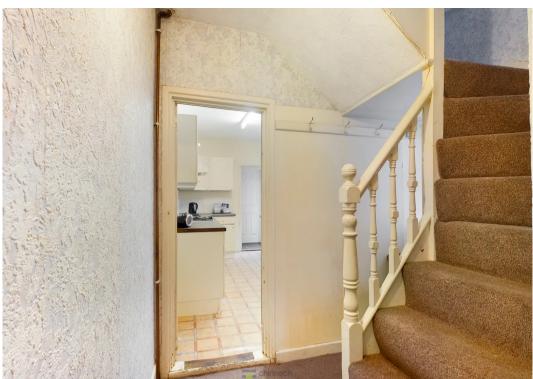

There are two reception rooms, the front has bay windows and the second has a window to the rear. Both have fireplaces. The hallway has a small lobby with stairs up and an area for coats and understairs storage. The kitchen has a large window to the side elevation with integrated oven and hob. There is space for a fridge freezer and washing machine. The kitchen is dated but fully functional and could be updated over time. A second lobby gives access to the bathroom and garden. The bathroom is fully tiled with a large shower, toilet and basin and has space to adjust the layout.