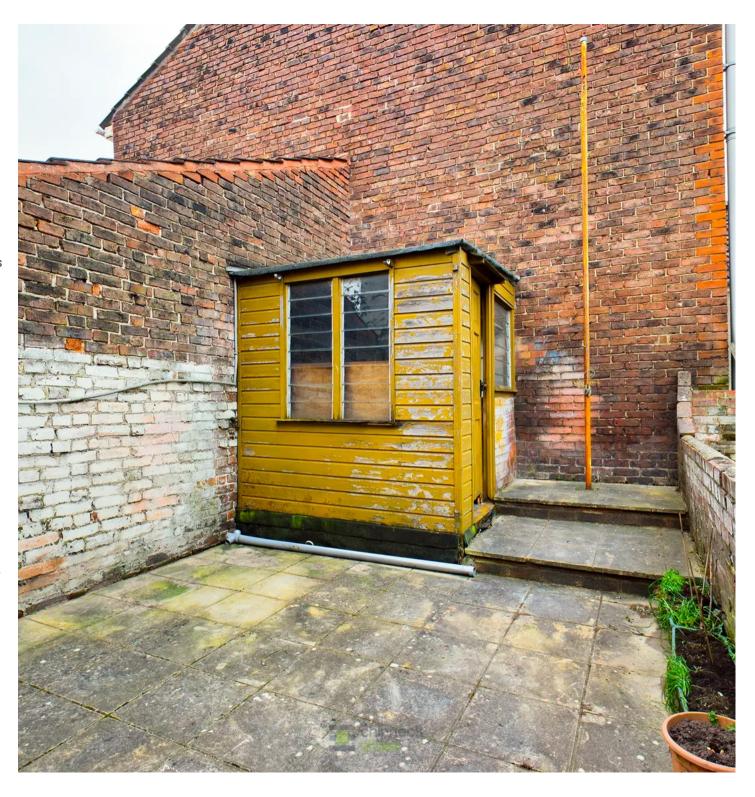

The westerly facing garden is paved with a shed to the rear, and with the addition of trellis along one side would feel very private. This could be a lovely outdoor space for summer BBQ's and outdoor entertaining.