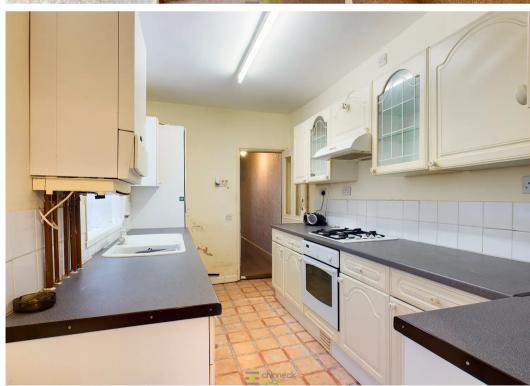

There are two reception rooms, the front has bay windows and the second has a window to the rear. Both have fireplaces. The hallway has a small lobby with stairs up and an area for coats and understairs storage. The kitchen has a large window to the side elevation with integrated oven and hob. There is space for a fridge freezer and washing machine. The kitchen is dated but fully functional and could be updated over time. A second lobby gives access to the bathroom and garden. The bathroom is fully tiled with a large shower, toilet and basin and has space to adjust the layout.