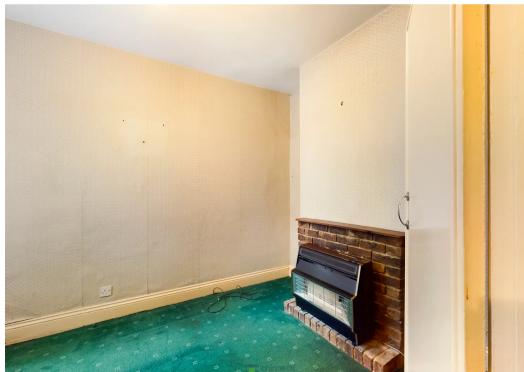

Upstairs are three double bedrooms. The room to the front has the original fire mantle and alcove cupboard. The middle room with window to rear has wardrobe either side of the chimney breast and the back room also has a window to the rear.