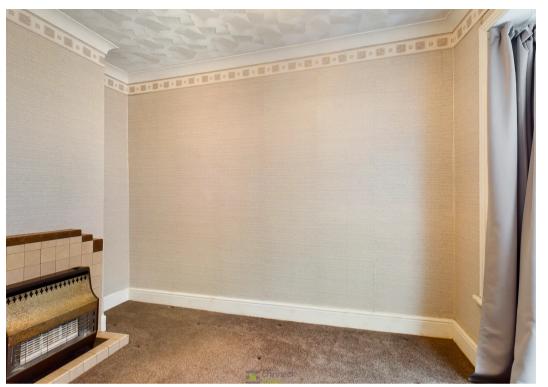

There are two reception rooms, the front has bay windows and the second has a window to the rear. Both have fireplaces. The hallway has a small lobby with stairs up and an area for coats and understairs storage. The kitchen has a large window to the side elevation with integrated oven and hob. There is space for a fridge freezer and washing machine. The kitchen is dated but fully functional and could be updated over time. A second lobby gives access to the bathroom and garden. The bathroom is fully tiled with a large shower, toilet and basin and has space to adjust the layout.