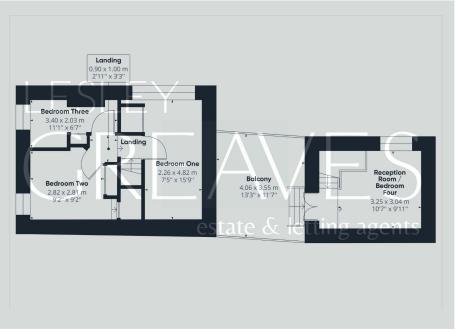

BATHROOM 8' 10" (2.69m

RECEPTION ROOM/BEDROOM FOUR 10' 7" x 9' 11" (3.23m x 3.02m)

BALCONY 13' 3" x 11' 7" (4.04m x 3.53m)

BEDROOM ONE 15' 9" x 7' 5" plus wardrobe recess  $(4.8m \times 2.26m)$ 

BEDROOM TWO 9' 2" x 9' 2" plus wardrobe recess  $(2.79m \times 2.79m)$ 

BEDROOM THREE 11' 1" x 6' 7" maximum measurements (3.38m x 2.01m)

COUNCIL TAXBAND: D

LOCAL AUTHORITY: Gedling Borough Council

20 Main Road Gedling Nottingham NG4 3HP Contact Us www.lesleygreaves.co.uk sales@lesleygreaves.co.uk 0115 987 7337 Agents Note: Whilst every care has been taken to prepare these particulars, they are for guidance purposes only. All measurements are approximate are for general guidance purposes only and whilst every care has been taken to ensure their accuracy, they should not be relied upon and potential buyers/tenants are advised to recheck the measurements.