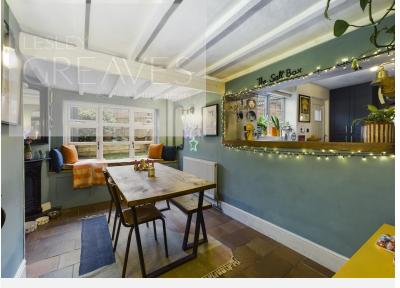

## Offers Over £375,000 Main Street, Lambley, Nottingham NG4 4PN EPC Rating D

Characterful and quirky cottage in central village location complete with some beamed ceilings. latch doors and two stair cases offering versatile accommodation. In brief the property comprises a living room with wood flooring and log burning stove, hallway with stairs leading to three of the bedrooms, dining room with a built in window seat and large opening to the kitchen which has been refitted with a range of shaker style units. A beautiful spa style bathroom with a freestanding bath and separate shower cubicle, utility room area with plumbing for a washing machine, space for a fridge freezer and a second set of stairs leading to reception room three/bedroom four which could also make a great office space. This room has French doors leading to a private decked balcony with glass balustrade. The enclosed garden, accessed from the kitchen, has a lawned area, paved patio area with pergola, shed and gated access leading to an area for parking. Lambley is a much sought after, historic village which benefits from a local primary school, restaurant and public houses.

## Free hold

LIVING ROOM 15' 2" into recess x 10' 10" (4.62m x 3.3m)

DINING ROOM 11' 9" x 7' 4" maximum measurements (3.58m x 2.24m)

KITCHE N 13' 0" x 10' 1" (3.96m x 3.07m)

UTILITY AREA 6' 7" x 6' 1" (2.01 m x 1.85m)