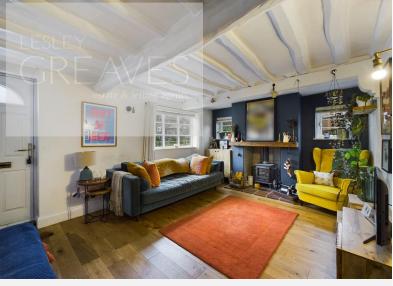

## Offers Over £375,000 Main Street, Lambley, Nottingham NG4 4PN EPC Rating D

Characterful and quirky cottage in central village location complete with some beamed ceilings. latch doors and two stair cases offering versatile accommodation. In brief the property comprises a living room with wood flooring and log burning stove, hallway with stairs leading to three of the bedrooms, dining room with a built in window seat and large opening to the kitchen which has been refitted with a range of shaker style units. A beautiful spa style bathroom with a freestanding bath and separate shower cubicle, utility room area with plumbing for a washing machine, space for a fridge freezer and a second set of stairs leading to reception room three/bedroom four which could also make a great office space. This room has French doors leading to a private decked balcony with glass balustrade. The enclosed garden, accessed from the kitchen, has a lawned area, paved patio area with pergola, shed and gated access leading to an area for parking. Lambley is a much sought after, historic village which benefits from a local primary school, restaurant and public houses.

## Free hold

LIVING ROOM 15' 2" into recess x 10' 10" (4.62m x 3.3m)

DINING ROOM 11' 9" x 7' 4" maximum measurements (3.58m x 2.24m)

KITCHE N 13' 0" x 10' 1" (3.96m x 3.07m)

UTILITY AREA 6' 7" x 6' 1" (2.01 m x 1.85m)