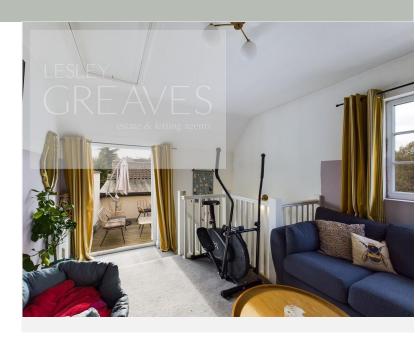

## Offers Over £375,000 Main Street, Lambley, Nottingham NG4 4PN EPC Rating D

Characterful and quirky cottage in central village location complete with some beamed ceilings. latch doors and two stair cases offering versatile accommodation. In brief the property comprises a living room with wood flooring and log burning stove, hallway with stairs leading to three of the bedrooms, dining room with a built in window seat and large opening to the kitchen which has been refitted with a range of shaker style units. A beautiful spa style bathroom with a freestanding bath and separate shower cubicle, utility room area with plumbing for a washing machine, space for a fridge freezer and a second set of stairs leading to reception room three/bedroom four which could also make a great office space. This room has French doors leading to a private decked balcony with glass balustrade. The enclosed garden, accessed from the kitchen, has a lawned area, paved patio area with pergola, shed and gated access leading to an area for parking. Lambley is a much sought after, historic village which benefits from a local primary school, restaurant and public houses.

BATHROOM 8' 10" (2.69m

RECEPTION ROOM/BEDROOM FOUR 10' 7" x 9' 11" (3.23m x 3.02m)

BALCONY 13' 3" x 11' 7" (4.04m x 3.53m)

BEDROOM ONE 15' 9" x 7' 5" plus wardrobe recess  $(4.8m \times 2.26m)$ 

BEDROOM TWO 9' 2" x 9' 2" plus wardrobe recess  $(2.79m \times 2.79m)$ 