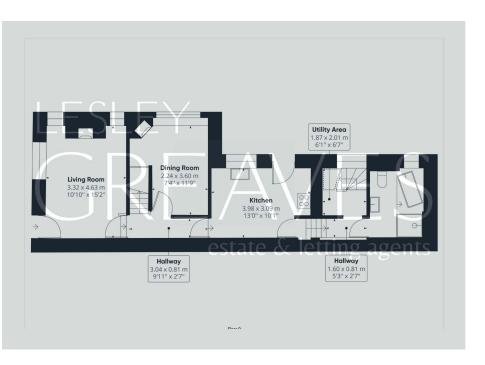

## Free hold

LIVING ROOM 15' 2" into recess x 10' 10" (4.62m x 3.3m)

DINING ROOM 11' 9" x 7' 4" maximum measurements (3.58m x 2.24m)

KITCHE N 13' 0" x 10' 1" (3.96m x 3.07m)

UTILITY AREA 6' 7" x 6' 1" (2.01 m x 1.85m)

BATHROOM 8' 10" (2.69m

RECEPTION ROOM/BEDROOM FOUR 10' 7" x 9' 11" (3.23m x 3.02m)

BALCONY 13' 3" x 11' 7" (4.04m x 3.53m)

BEDROOM ONE 15' 9" x 7' 5" plus wardrobe recess  $(4.8m \times 2.26m)$ 

BEDROOM TWO 9' 2" x 9' 2" plus wardrobe recess  $(2.79m \times 2.79m)$ 