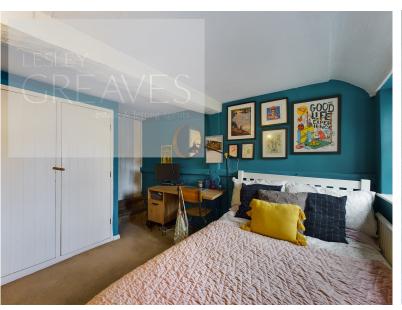

## Offers Over £375,000 Main Street, Lambley, Nottingham NG4 4PN EPC Rating D

Characterful and quirky cottage in central village location complete with some beamed ceilings. latch doors and two stair cases offering versatile accommodation. In brief the property comprises a living room with wood flooring and log burning stove, hallway with stairs leading to three of the bedrooms, dining room with a built in window seat and large opening to the kitchen which has been refitted with a range of shaker style units. A beautiful spa style bathroom with a freestanding bath and separate shower cubicle, utility room area with plumbing for a washing machine, space for a fridge freezer and a second set of stairs leading to reception room three/bedroom four which could also make a great office space. This room has French doors leading to a private decked balcony with glass balustrade. The enclosed garden, accessed from the kitchen, has a lawned area, paved patio area with pergola, shed and gated access leading to an area for parking. Lambley is a much sought after, historic village which benefits from a local primary school, restaurant and public houses.

BATHROOM 8' 10" (2.69m

RECEPTION ROOM/BEDROOM FOUR 10' 7" x 9' 11" (3.23m x 3.02m)

BALCONY 13' 3" x 11' 7" (4.04m x 3.53m)

BEDROOM ONE 15' 9" x 7' 5" plus wardrobe recess  $(4.8m \times 2.26m)$ 

BEDROOM TWO 9' 2" x 9' 2" plus wardrobe recess  $(2.79m \times 2.79m)$ 