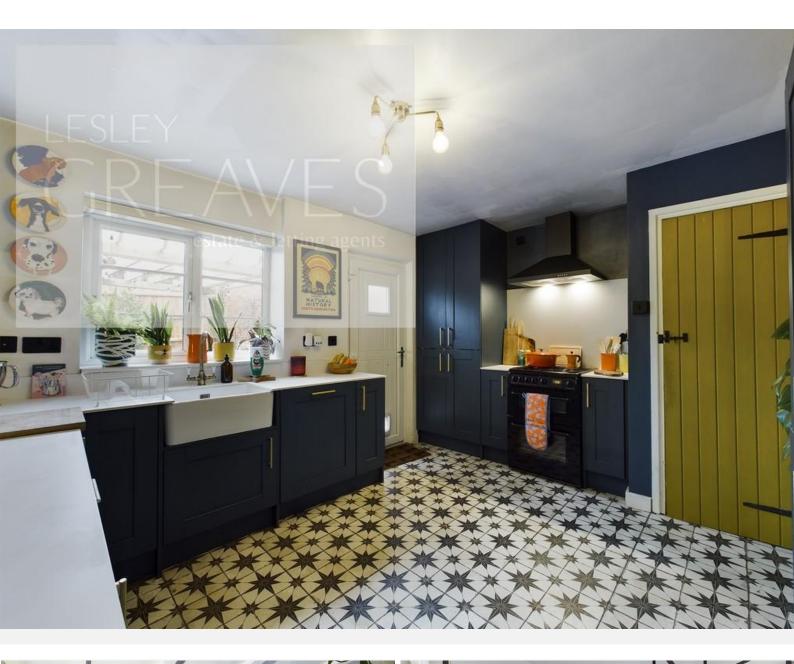

## Offers Over £375,000 Main Street, Lambley, Nottingham NG4 4PN EPC Rating D

Characterful and quirky cottage in central village location complete with some beamed ceilings. latch doors and two stair cases offering versatile accommodation. In brief the property comprises a living room with wood flooring and log burning stove, hallway with stairs leading to three of the bedrooms, dining room with a built in window seat and large opening to the kitchen which has been refitted with a range of shaker style units. A beautiful spa style bathroom with a freestanding bath and separate shower cubicle, utility room area with plumbing for a washing machine, space for a fridge freezer and a second set of stairs leading to reception room three/bedroom four which could also make a great office space. This room has French doors leading to a private decked balcony with glass balustrade. The enclosed garden, accessed from the kitchen, has a lawned area, paved patio area with pergola, shed and gated access leading to an area for parking. Lambley is a much sought after, historic village which benefits from a local primary school, restaurant and public houses.

## Free hold

LIVING ROOM 15' 2" into recess x 10' 10" (4.62m x 3.3m)

DINING ROOM 11' 9" x 7' 4" maximum measurements (3.58m x 2.24m)

KITCHE N 13' 0" x 10' 1" (3.96m x 3.07m)

UTILITY AREA 6' 7" x 6' 1" (2.01 m x 1.85m)