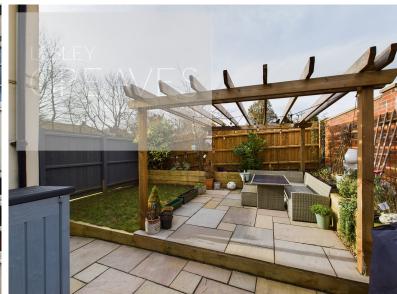

## Offers Over £375,000 Main Street, Lambley, Nottingham NG4 4PN EPC Rating D

Characterful and quirky cottage in central village location complete with some beamed ceilings. latch doors and two stair cases offering versatile accommodation. In brief the property comprises a living room with wood flooring and log burning stove, hallway with stairs leading to three of the bedrooms, dining room with a built in window seat and large opening to the kitchen which has been refitted with a range of shaker style units. A beautiful spa style bathroom with a freestanding bath and separate shower cubicle, utility room area with plumbing for a washing machine, space for a fridge freezer and a second set of stairs leading to reception room three/bedroom four which could also make a great office space. This room has French doors leading to a private decked balcony with glass balustrade. The enclosed garden, accessed from the kitchen, has a lawned area, paved patio area with pergola, shed and gated access leading to an area for parking. Lambley is a much sought after, historic village which benefits from a local primary school, restaurant and public houses.