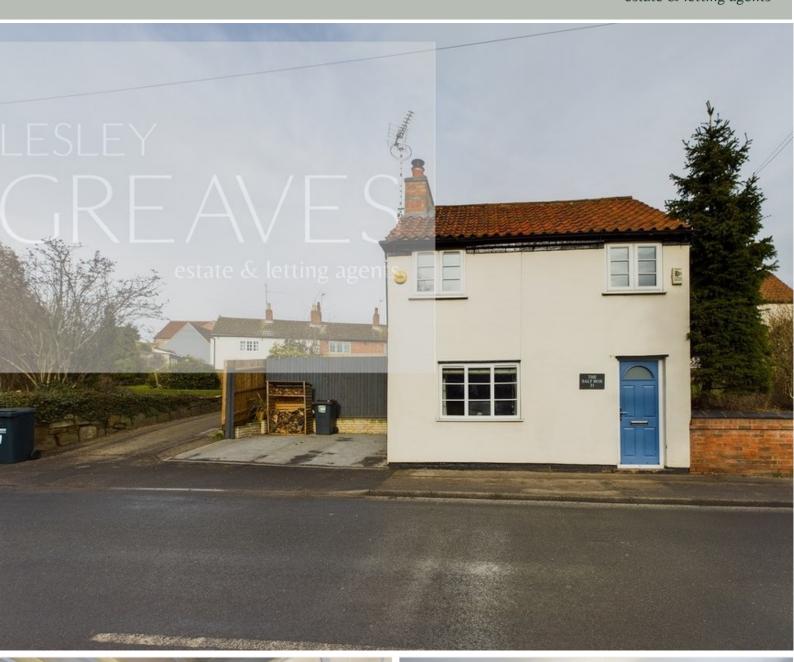

## Offers Over £375,000 Main Street, Lambley, Nottingham NG4 4PN EPC Rating D

Characterful and quirky cottage in central village location complete with some beamed ceilings. latch doors and two stair cases offering versatile accommodation. In brief the property comprises a living room with wood flooring and log burning stove, hallway with stairs leading to three of the bedrooms, dining room with a built in window seat and large opening to the kitchen which has been refitted with a range of shaker style units. A beautiful spa style bathroom with a freestanding bath and separate shower cubicle, utility room area with plumbing for a washing machine, space for a fridge freezer and a second set of stairs leading to reception room three/bedroom four which could also make a great office space. This room has French doors leading to a private decked balcony with glass balustrade. The enclosed garden, accessed from the kitchen, has a lawned area, paved patio area with pergola, shed and gated access leading to an area for parking. Lambley is a much sought after, historic village which benefits from a local primary school, restaurant and public houses.