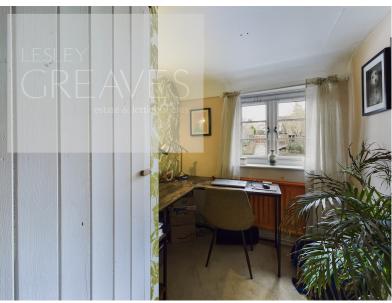

## Offers Over £375,000 Main Street, Lambley, Nottingham NG4 4PN EPC Rating D

Characterful and quirky cottage in central village location complete with some beamed ceilings. latch doors and two stair cases offering versatile accommodation. In brief the property comprises a living room with wood flooring and log burning stove, hallway with stairs leading to three of the bedrooms, dining room with a built in window seat and large opening to the kitchen which has been refitted with a range of shaker style units. A beautiful spa style bathroom with a freestanding bath and separate shower cubicle, utility room area with plumbing for a washing machine, space for a fridge freezer and a second set of stairs leading to reception room three/bedroom four which could also make a great office space. This room has French doors leading to a private decked balcony with glass balustrade. The enclosed garden, accessed from the kitchen, has a lawned area, paved patio area with pergola, shed and gated access leading to an area for parking. Lambley is a much sought after, historic village which benefits from a local primary school, restaurant and public houses.

BATHROOM 8' 10" (2.69m

RECEPTION ROOM/BEDROOM FOUR 10' 7" x 9' 11" (3.23m x 3.02m)

BALCONY 13' 3" x 11' 7" (4.04m x 3.53m)

BEDROOM ONE 15' 9" x 7' 5" plus wardrobe recess  $(4.8m \times 2.26m)$ 

BEDROOM TWO 9' 2" x 9' 2" plus wardrobe recess  $(2.79m \times 2.79m)$ 