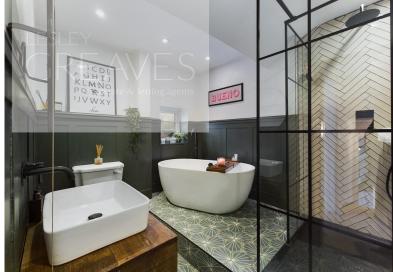

## Offers Over £375,000 Main Street, Lambley, Nottingham NG4 4PN EPC Rating D

Characterful and quirky cottage in central village location complete with some beamed ceilings. latch doors and two stair cases offering versatile accommodation. In brief the property comprises a living room with wood flooring and log burning stove, hallway with stairs leading to three of the bedrooms, dining room with a built in window seat and large opening to the kitchen which has been refitted with a range of shaker style units. A beautiful spa style bathroom with a freestanding bath and separate shower cubicle, utility room area with plumbing for a washing machine, space for a fridge freezer and a second set of stairs leading to reception room three/bedroom four which could also make a great office space. This room has French doors leading to a private decked balcony with glass balustrade. The enclosed garden, accessed from the kitchen, has a lawned area, paved patio area with pergola, shed and gated access leading to an area for parking. Lambley is a much sought after, historic village which benefits from a local primary school, restaurant and public houses.

BATHROOM 8' 10" (2.69m

RECEPTION ROOM/BEDROOM FOUR 10' 7" x 9' 11" (3.23m x 3.02m)

BALCONY 13' 3" x 11' 7" (4.04m x 3.53m)

BEDROOM ONE 15' 9" x 7' 5" plus wardrobe recess  $(4.8m \times 2.26m)$ 

BEDROOM TWO 9' 2" x 9' 2" plus wardrobe recess  $(2.79m \times 2.79m)$ 