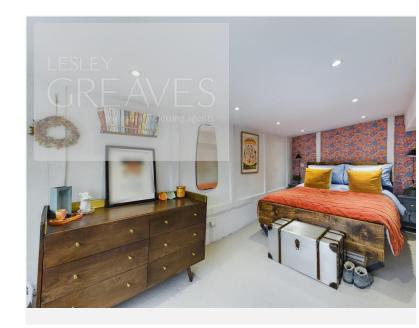

## Offers Over £375,000 Main Street, Lambley, Nottingham NG4 4PN EPC Rating D

Characterful and quirky cottage in central village location complete with some beamed ceilings. latch doors and two stair cases offering versatile accommodation. In brief the property comprises a living room with wood flooring and log burning stove, hallway with stairs leading to three of the bedrooms, dining room with a built in window seat and large opening to the kitchen which has been refitted with a range of shaker style units. A beautiful spa style bathroom with a freestanding bath and separate shower cubicle, utility room area with plumbing for a washing machine, space for a fridge freezer and a second set of stairs leading to reception room three/bedroom four which could also make a great office space. This room has French doors leading to a private decked balcony with glass balustrade. The enclosed garden, accessed from the kitchen, has a lawned area, paved patio area with pergola, shed and gated access leading to an area for parking. Lambley is a much sought after, historic village which benefits from a local primary school, restaurant and public houses.

BATHROOM 8' 10" (2.69m

RECEPTION ROOM/BEDROOM FOUR 10' 7" x 9' 11" (3.23m x 3.02m)

BALCONY 13' 3" x 11' 7" (4.04m x 3.53m)

BEDROOM ONE 15' 9" x 7' 5" plus wardrobe recess  $(4.8m \times 2.26m)$ 

BEDROOM TWO 9' 2" x 9' 2" plus wardrobe recess  $(2.79m \times 2.79m)$ 