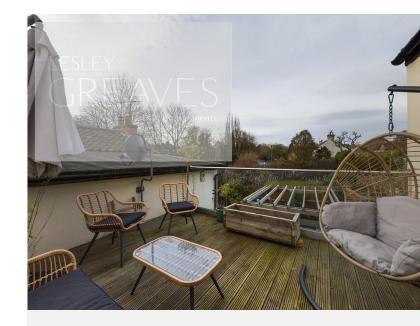

## Offers Over £375,000 Main Street, Lambley, Nottingham NG4 4PN EPC Rating D

Characterful and quirky cottage in central village location complete with some beamed ceilings. latch doors and two stair cases offering versatile accommodation. In brief the property comprises a living room with wood flooring and log burning stove, hallway with stairs leading to three of the bedrooms, dining room with a built in window seat and large opening to the kitchen which has been refitted with a range of shaker style units. A beautiful spa style bathroom with a freestanding bath and separate shower cubicle, utility room area with plumbing for a washing machine, space for a fridge freezer and a second set of stairs leading to reception room three/bedroom four which could also make a great office space. This room has French doors leading to a private decked balcony with glass balustrade. The enclosed garden, accessed from the kitchen, has a lawned area, paved patio area with pergola, shed and gated access leading to an area for parking. Lambley is a much sought after, historic village which benefits from a local primary school, restaurant and public houses.

BATHROOM 8' 10" (2.69m

RECEPTION ROOM/BEDROOM FOUR 10' 7" x 9' 11" (3.23m x 3.02m)

BALCONY 13' 3" x 11' 7" (4.04m x 3.53m)

BEDROOM ONE 15' 9" x 7' 5" plus wardrobe recess  $(4.8m \times 2.26m)$ 

BEDROOM TWO 9' 2" x 9' 2" plus wardrobe recess  $(2.79m \times 2.79m)$ 