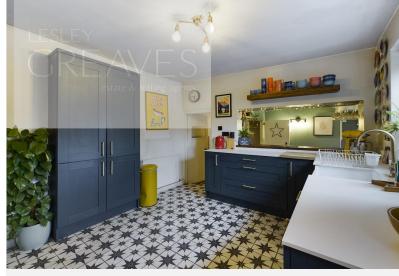

## Offers Over £375,000 Main Street, Lambley, Nottingham NG4 4PN EPC Rating D

Characterful and quirky cottage in central village location complete with some beamed ceilings. latch doors and two stair cases offering versatile accommodation. In brief the property comprises a living room with wood flooring and log burning stove, hallway with stairs leading to three of the bedrooms, dining room with a built in window seat and large opening to the kitchen which has been refitted with a range of shaker style units. A beautiful spa style bathroom with a freestanding bath and separate shower cubicle, utility room area with plumbing for a washing machine, space for a fridge freezer and a second set of stairs leading to reception room three/bedroom four which could also make a great office space. This room has French doors leading to a private decked balcony with glass balustrade. The enclosed garden, accessed from the kitchen, has a lawned area, paved patio area with pergola, shed and gated access leading to an area for parking. Lambley is a much sought after, historic village which benefits from a local primary school, restaurant and public houses.

## Free hold

LIVING ROOM 15' 2" into recess x 10' 10" (4.62m x 3.3m)

DINING ROOM 11' 9" x 7' 4" maximum measurements (3.58m x 2.24m)

KITCHE N 13' 0" x 10' 1" (3.96m x 3.07m)

UTILITY AREA 6' 7" x 6' 1" (2.01 m x 1.85m)