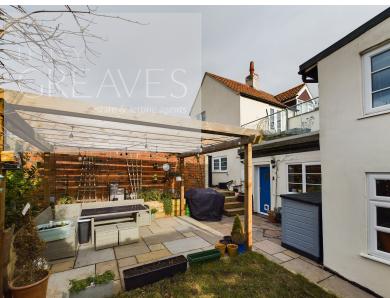

## Offers Over £375,000 Main Street, Lambley, Nottingham NG4 4PN EPC Rating D

Characterful and quirky cottage in central village location complete with some beamed ceilings. latch doors and two stair cases offering versatile accommodation. In brief the property comprises a living room with wood flooring and log burning stove, hallway with stairs leading to three of the bedrooms, dining room with a built in window seat and large opening to the kitchen which has been refitted with a range of shaker style units. A beautiful spa style bathroom with a freestanding bath and separate shower cubicle, utility room area with plumbing for a washing machine, space for a fridge freezer and a second set of stairs leading to reception room three/bedroom four which could also make a great office space. This room has French doors leading to a private decked balcony with glass balustrade. The enclosed garden, accessed from the kitchen, has a lawned area, paved patio area with pergola, shed and gated access leading to an area for parking. Lambley is a much sought after, historic village which benefits from a local primary school, restaurant and public houses.