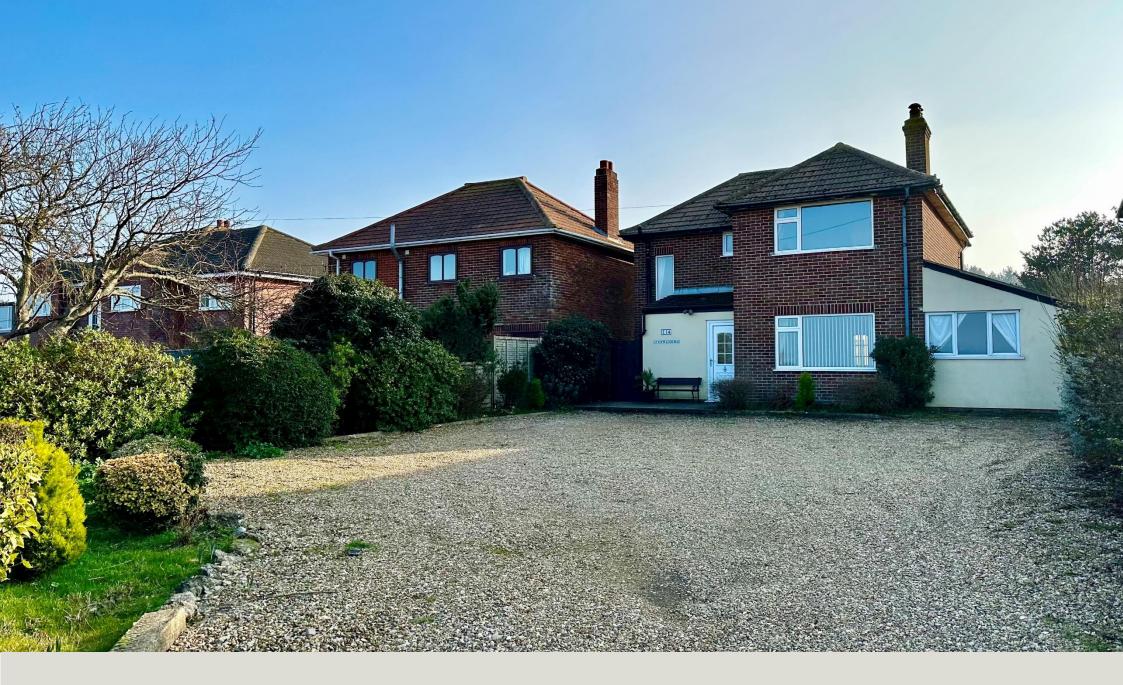

# DESCRIPTION

A three bedroom detached house situated in the popular village of West Runton enjoying uninterrupted sea views. The property briefly

comprises;

Entrance Porch

Reception Hall

Open Plan Kitchen/Dining Room (20'2 x 8'11)

The property has the benefit of an attached workshop/office space and is approached via a shingled driveway offering ample off road parking. To the rear of the property is fully enclosed private garden.

## SPECIFICATION

- Detached House.
- Popular Village Location.
- Walking distance of Village Centre.
- Uninterrupted Sea Views.
- Gas Central Heating.
- UPVC Double Glazing.
- Open Plan Kitchen/Dining Room.
- Separate Utility Room.
- Living Room.
- Ground Floor Shower Room.
- Master Bedroom with En Suite Shower Room.
- Bedroom Two with En Suite Cloakroom.
- Bedroom Three/Study.
- Family Bathroom.
- Attached Workshop & Office.
- Ample Off Road Parking.
- Fully enclosed, private Rear Garden.