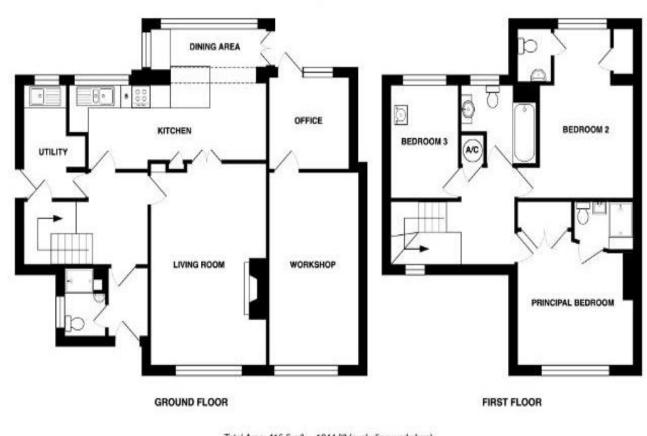

# DESCRIPTION

A three bedroom detached house situated in the popular village of West Runton enjoying uninterrupted sea views. The property briefly

comprises;

Entrance Porch

Reception Hall

Open Plan Kitchen/Dining Room (20'2 x 8'11)

Utility Room

Ground Floor Shower Room

Living Room (17'7 x 11'9)

Master Bedroom with En Suite Shower Room (11'10  $\times$  11'10)

Bedroom with En Suite Cloakroom (14'11 x 9'8)

Bedroom (9'10 x 6'10)

Family Bathroom

1a Market Place, Holt, Norfolk, NR25 6BE 01263 711167 | <u>holt@brown-co.com</u>

Total Area: 115.5 m<sup>2</sup> ... 1244 ft<sup>9</sup> (excluding workshop) At measurements are approximate and for deplay purposes only