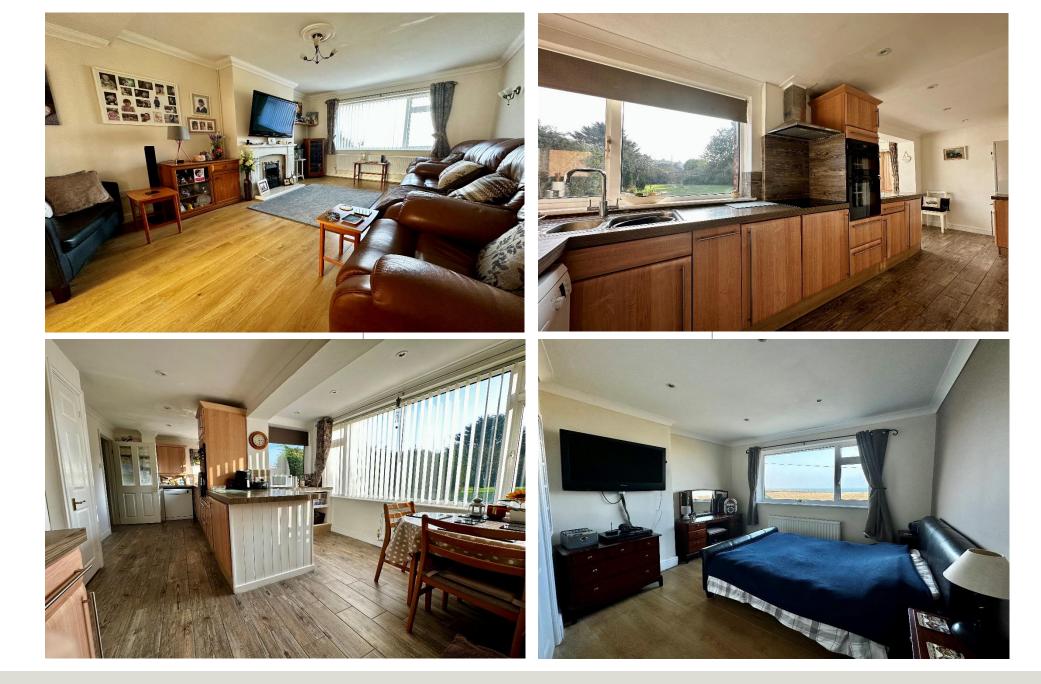

# DESCRIPTION

A three bedroom detached house situated in the popular village of West Runton enjoying uninterrupted sea views. The property briefly

comprises;

Entrance Porch

Reception Hall

Open Plan Kitchen/Dining Room (20'2 x 8'11)

Utility Room

Ground Floor Shower Room

Living Room (17'7 x 11'9)

Master Bedroom with En Suite Shower Room (11'10  $\times$  11'10)

Bedroom with En Suite Cloakroom (14'11 x 9'8)

Bedroom (9'10 x 6'10)

Family Bathroom

## SPECIFICATION

- Detached House.
- Popular Village Location.
- Walking distance of Village Centre.
- Uninterrupted Sea Views.
- Gas Central Heating.
- UPVC Double Glazing.
- Open Plan Kitchen/Dining Room.
- Separate Utility Room.
- Living Room.
- Ground Floor Shower Room.
- Master Bedroom with En Suite Shower Room.
- Bedroom Two with En Suite Cloakroom.
- Bedroom Three/Study.
- Family Bathroom.
- Attached Workshop & Office.
- Ample Off Road Parking.
- Fully enclosed, private Rear Garden.