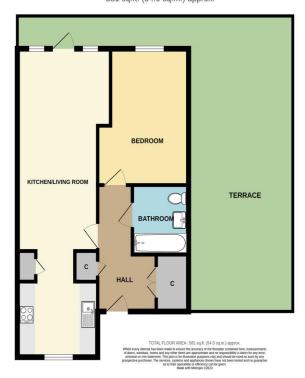

FIFTH FLOOR 581 sq.ft. (54.0 sq.m.) approx.

## **COMMUNAL ENTRANCE**

**ENTRANCE HALL** 

**RECEPTION ROOM** 22' 8" x 10' 10" (wp) (6.91m x 3.3m)

**KITCHEN** 9' 1" x 8' 6" (2.77m x 2.59m)

**BEDROOM 1** 13' 11" x 10' 5" (4.24m x 3.18m)

**BATHROOM** 7' 2" x 6' 6" (2.18m x 1.98m)

**BALCONY** 

**ROOF TERRACE** 

**UNDERGROUND CAR PARK** 

ALLOCATED PARKING

**NO CHAIN** 

IMP ORTANT NOTE: Paul Graham have not tested any services, heating system, appliances, fixtures or fittings. References to the tenure of a property are based on information supplied by the seller as Paul Graham have not had sight of the title documents. Neither has Paul Graham checked any existing or necessary planning consents, building regulations or rights of way. Prospective purchasers are advised to obtain verification from their solicitor or surveyor. PLEASE NOTE: All measurements are approximate and represent the maximum dimensions of any room (into bays and alcoves) and a margin of error should be allowed.