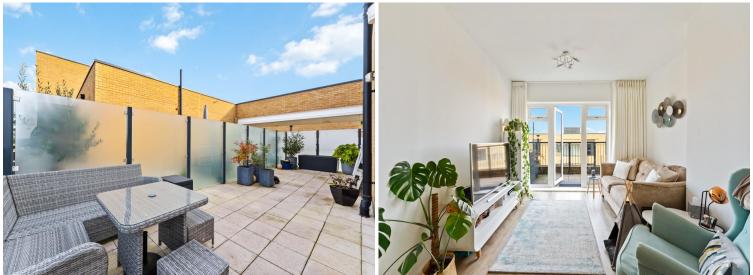

89 Chambray House, 188 London Road, Hackbridge, Wallington, Surrey, SM6 7FL | £290,000 Leasehold

Paul Graham are pleased to offer this modern 1 bed purpose built flat built in 2020, comes with a balcony, roof terrace and an allocated parking space in a secure under ground car park. Situated in the New Mill Quarter development across the road from Hackbridge train station. Viewing is recommended on this chain free property.

**BALCONY** 

**ROOF TERRACE** 

**UNDERGROUND CAR PARK** 

ALLOCATED PARKING

**NO CHAIN** 

IMP ORTANT NOTE: Paul Graham have not tested any services, heating system, appliances, fixtures or fittings. References to the tenure of a property are based on information supplied by the seller as Paul Graham have not had sight of the title documents. Neither has Paul Graham checked any existing or necessary planning consents, building regulations or rights of way. Prospective purchasers are advised to obtain verification from their solicitor or surveyor. PLEASE NOTE: All measurements are approximate and represent the maximum dimensions of any room (into bays and alcoves) and a margin of error should be allowed.