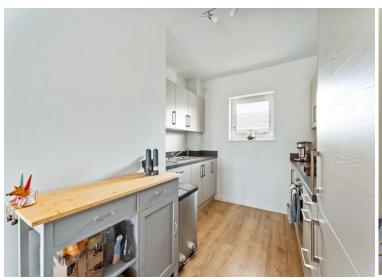

## **COMMUNAL ENTRANCE**

**ENTRANCE HALL** 

**RECEPTION ROOM** 22' 8" x 10' 10" (wp) (6.91m x 3.3m)

**KITCHEN** 9' 1" x 8' 6" (2.77m x 2.59m)

**BEDROOM 1** 13' 11" x 10' 5" (4.24m x 3.18m)

**BATHROOM** 7' 2" x 6' 6" (2.18m x 1.98m)