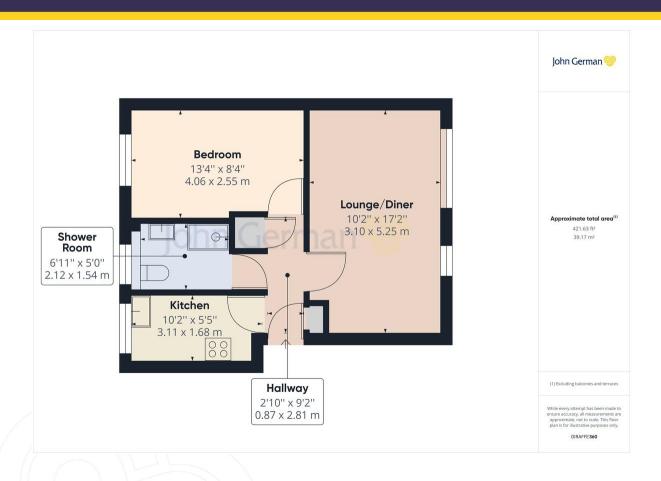

The flat features a well designed layout including a light and spacious living/dining room with two front facing windows. The kitchen is fitted with a range of base and eye level units, worksurfaces and space for appliances. A window overlooks the communal gardens.

There is a rear facing double bedroom and a superb refitted and upgraded shower room with good sized shower endosure, WC, pedestal wash hand basin and chrome towel rail/radiator.

Outside there are attractive maintained communal grounds alongside residents parking and visitor parking, a vailable on a first come first serve basis.