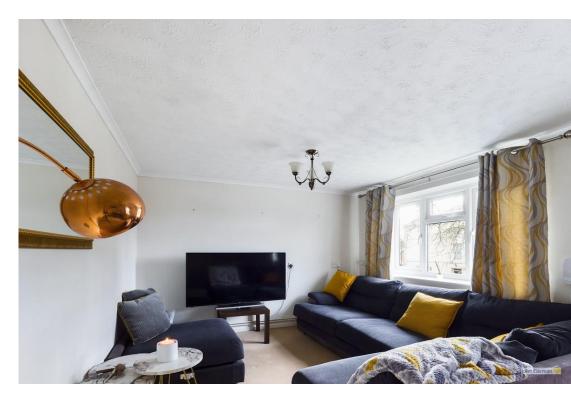

The flat features a well designed layout including a light and spacious living/dining room with two front facing windows. The kitchen is fitted with a range of base and eye level units, worksurfaces and space for appliances. A window overlooks the communal gardens.