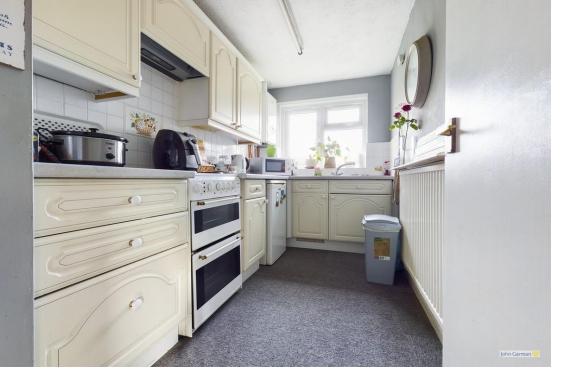

The flat features a well designed layout including a light and spacious living/dining room with two front facing windows. The kitchen is fitted with a range of base and eye level units, worksurfaces and space for appliances. A window overlooks the communal gardens.