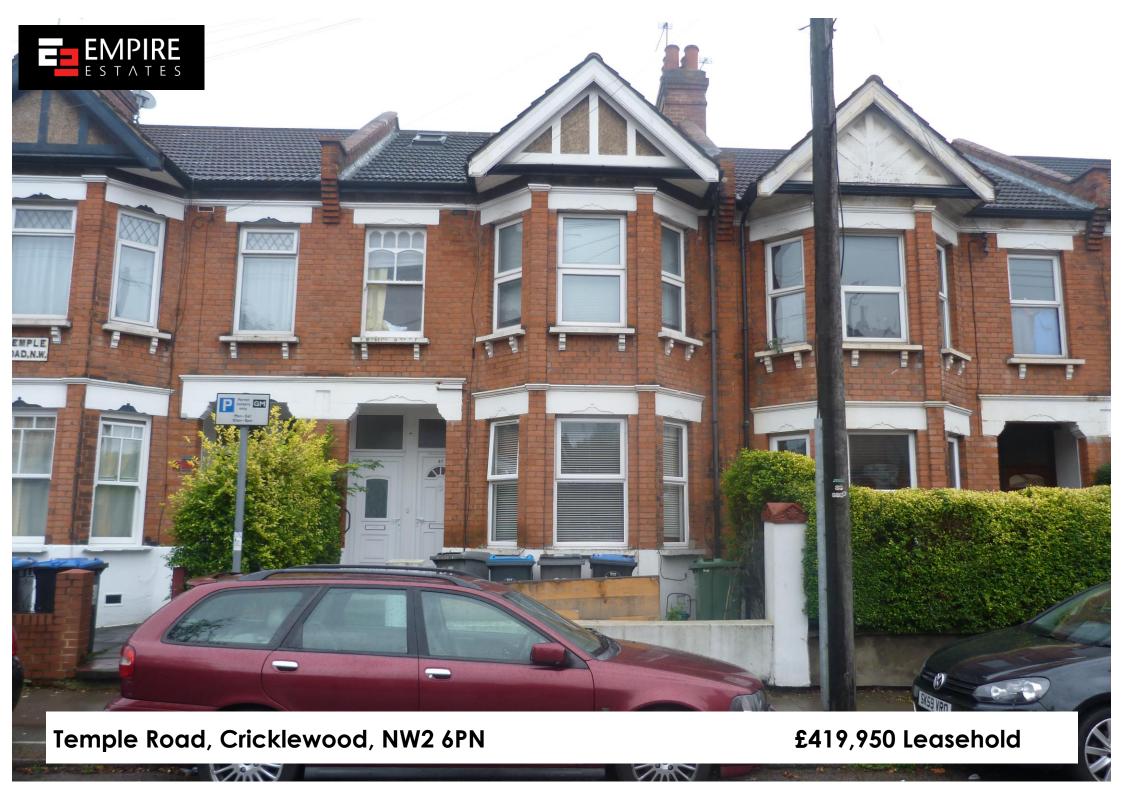

Leasehold Ground Floor Period Maisonette | Three Bedrooms | Spacious Living Room | Development Opportunity [stpp] | Remaining Lease 125 years | Ground Rent £200pa / No service charge

A fresh lease of 125 years will be granted on completion of sale.

A lateral ground floor maisonette located on the sought after Temple Road, just a short stroll to Cricklewood High street.

Empire Estates are pleased to offer for sale this well presented three bedroom ground floor maisonette with sole use of a very good sized private garden, exposed brick interior design and on-street residents parking, situated on a popular street in Cricklewood.

## Temple Road, Cricklewood