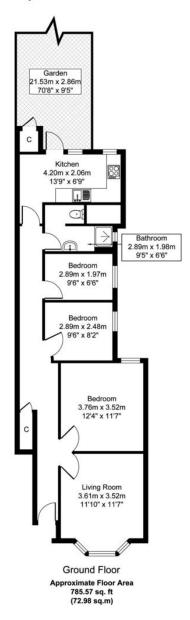

A lateral ground floor maisonette located on the sought after Temple Road, just a short stroll to Cricklewood High street.

Empire Estates are pleased to offer for sale this well presented three bedroom ground floor maisonette with sole use of a very good sized private garden, exposed brick interior design and on-street residents parking, situated on a popular street in Cricklewood.

Converted from an early Victorian house, it offers great scope for further development with side return and rear extensions, subject to planning and consents. Excellent transport links at Cricklewood Thameslink and bus routes to Marble Arch.