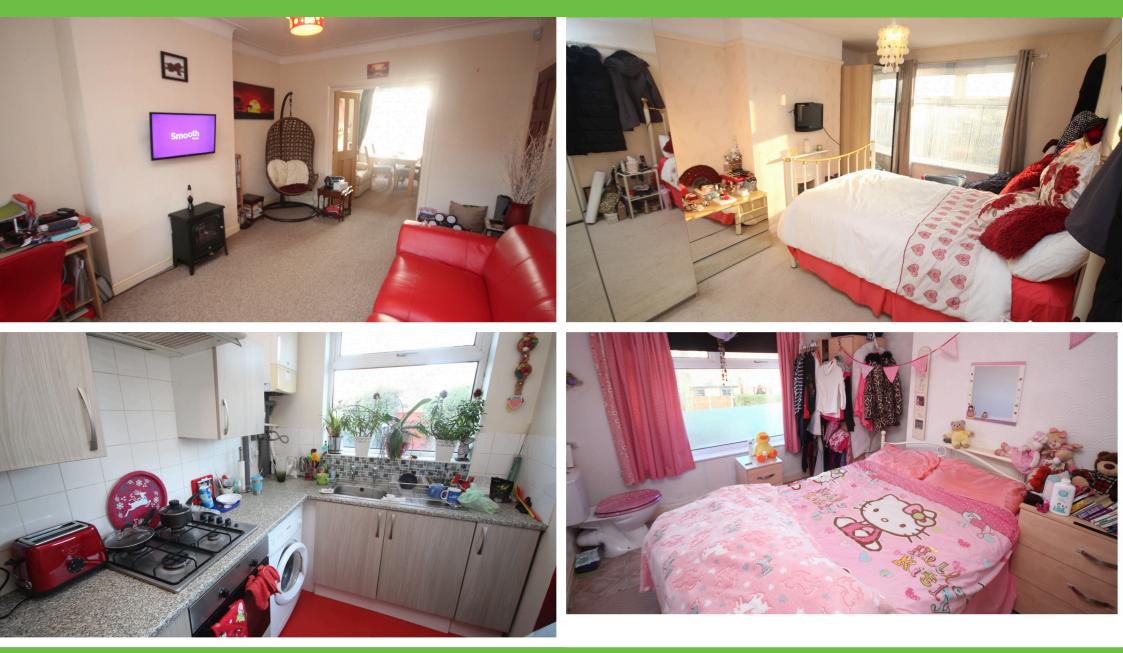

### **Entrance hall**

Staircase to first floor. Radiator. Acess to the lounge & kitchen.

- Reception room
  - 3.3m x 4.5m
- UPVC double glazed bay window to front elevation. Two radiators. Carpet. Spotlights.
- Reception Room Two
- 3.2m x 3.3m
- Carpet. Radiator. UPVC double glazed window.
- Kitchen

#### 1.6m x 4.9m

Double glazed window to the rear. Fitted with a range of wall and base units incorporating a stainless steel sink unit with mixer tap. Space for free standing appliances. Radiator. Boiler. Four ring gas hob/oven. Splash back tiles.

#### Bedroom one

3.0m x 4.7m

Double glazed window. Carpet. Space for wardrobes. Radiator.

• Bedroom two

3.1m x 3.6m

- Double glazed window. Carpet. Radiator. W.C.
- Bedroom three

1.9m x 3.4m

- Double glazed window. Carpet. Radiator.
- Bathroom