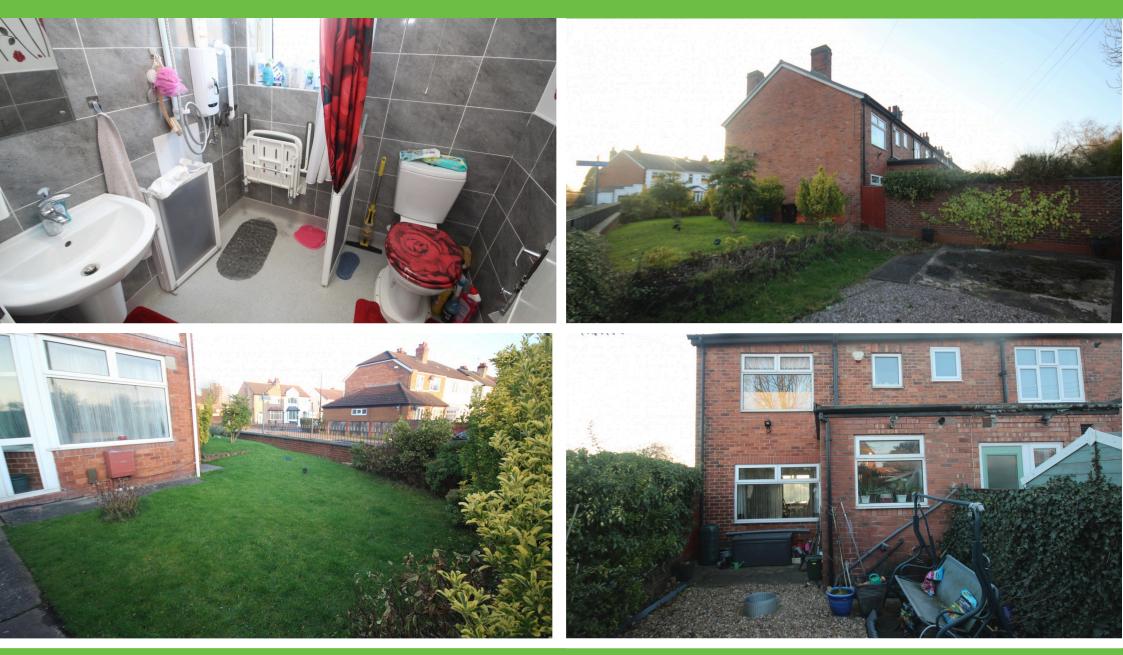

1.6m x 1.8m

- Double glazed window. Walk in shower. Vanity Sink. Low level W/C. Lino flooring with tiled walls.
- Outside

Garden to front, rear and side. Court yard to the rear. Large garden areaon a corner plot. Option to create a driveway to rear/side.