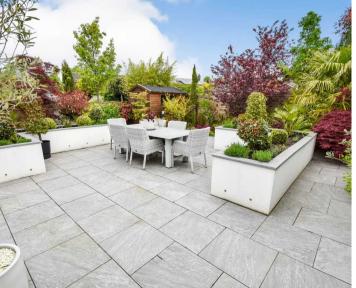

## **GARDEN**

Front: The front garden is laid to lawn with borders stocked with well established mature bushes and architectural shrubs offering all year round colour and interest. Rear: Fully enclosed rear courtyard with raised rendered borders with inset feature lighting. Mature bushes architectural shrubs offer all year round colour and interest. High quality tiled floor, and cedar wood fencing. Wrought iron gate segregates rear from side courtyard. Side: Offering dual use as offers parking for two good sized vehicles and when cars are out they use as a courtyard for entertaining and they advise is a lovely sun trap. Roller door leads to driveway.