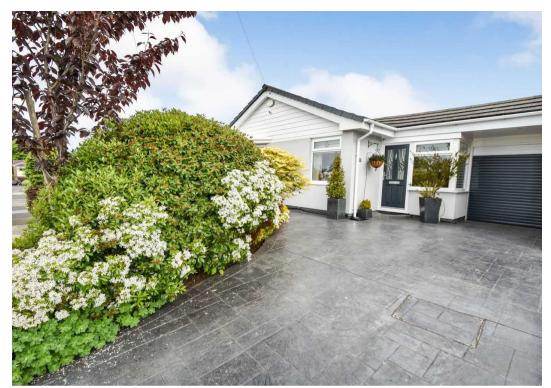

## **GARDEN**

Front: The front garden is laid to lawn with borders stocked with well established mature bushes and architectural shrubs offering all year round colour and interest. Rear: Fully enclosed rear courtyard with raised rendered borders with inset feature lighting. Mature bushes architectural shrubs offer all year round colour and interest. High quality tiled floor, and cedar wood fencing. Wrought iron gate segregates rear from side courtyard. Side: Offering dual use as offers parking for two good sized vehicles and when cars are out they use as a courtyard for entertaining and they advise is a lovely sun trap. Roller door leads to driveway.

## ON DRIVE

1 Parking Space

Concrete moulded driveway offers parking for single vehicle.

## **SECURE GATED**

2 Parking Spaces

Secure parking behind remote roller door in rear courtyard. Vendor advises there is room to park two X3 size vehicles.