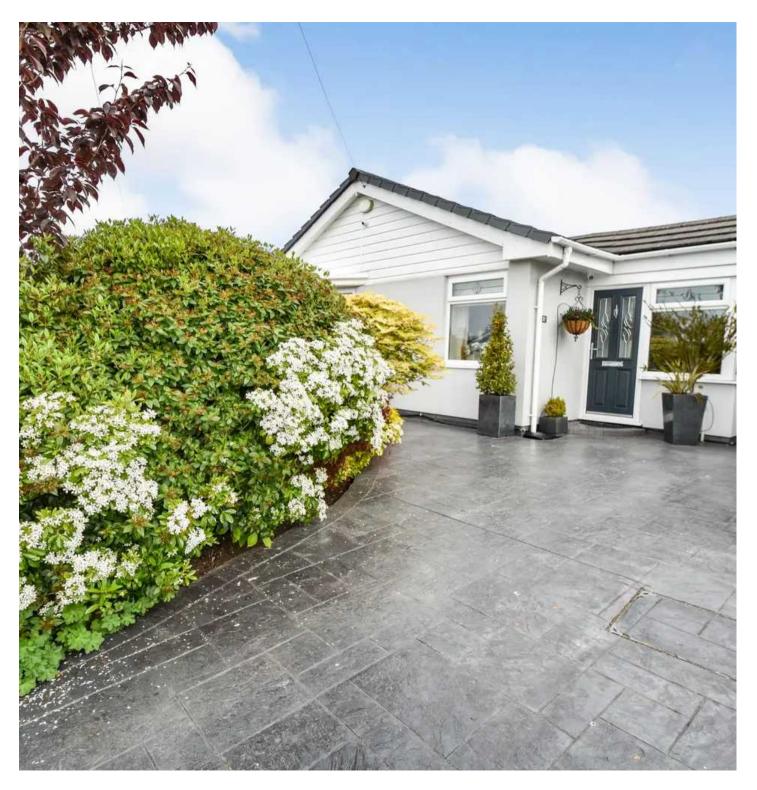

37 Bloomfield Drive, BURY

£425,000

We are thrilled to market this truly stunning three bedroom detached bungalow on the ever popular Bloomfield Drive. This property oozes quality throughout, from its hand crafted and painted quality kitchen with integral appliances, through to landscaped Mediterranean themed rear garden with cedar wood fencing, this Vendor has covered every aspect to create a beautiful home which is a true credit to them.

We are thrilled to market this truly stunning three bedroom detached bungalow on the ever popular Bloomfield Drive. This property oozes quality throughout, from its hand crafted and painted quality kitchen with integral appliances, through to landscaped Mediterranean themed rear garden with cedar wood fencing, this Vendor has covered every aspect to create a beautiful home which is a true credit to them.

## **GARDEN**

Front: The front garden is laid to lawn with borders stocked with well established mature bushes and architectural shrubs offering all year round colour and interest. Rear: Fully enclosed rear courtyard with raised rendered borders with inset feature lighting. Mature bushes architectural shrubs offer all year round colour and interest. High quality tiled floor, and cedar wood fencing. Wrought iron gate segregates rear from side courtyard. Side: Offering dual use as offers parking for two good sized vehicles and when cars are out they use as a courtyard for entertaining and they advise is a lovely sun trap. Roller door leads to driveway.