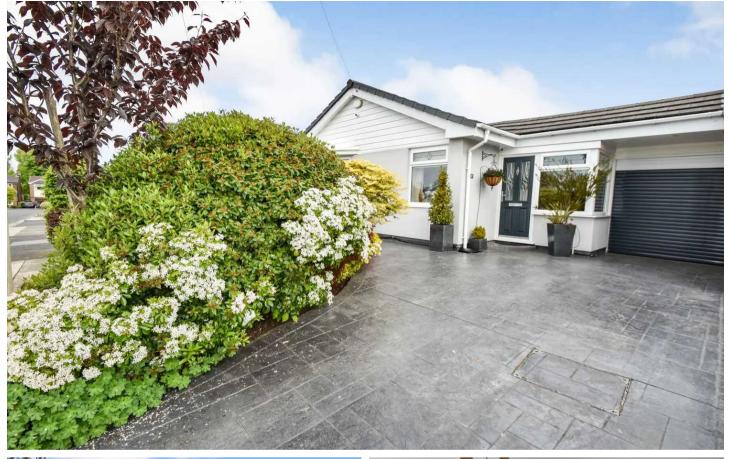

## ON DRIVE

1 Parking Space

Concrete moulded driveway offers parking for single vehicle.