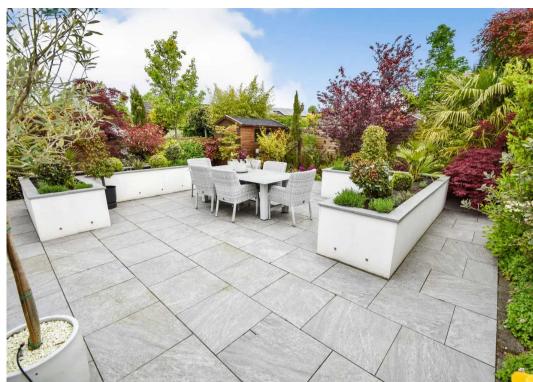

## **GARDEN**

Front: The front garden is laid to lawn with borders stocked with well established mature bushes and architectural shrubs offering all year round colour and interest. Rear: Fully enclosed rear courtyard with raised rendered borders with inset feature lighting. Mature bushes architectural shrubs offer all year round colour and interest. High quality tiled floor, and cedar wood fencing. Wrought iron gate segregates rear from side courtyard. Side: Offering dual use as offers parking for two good sized vehicles and when cars are out they use as a courtyard for entertaining and they advise is a lovely sun trap. Roller door leads to driveway.