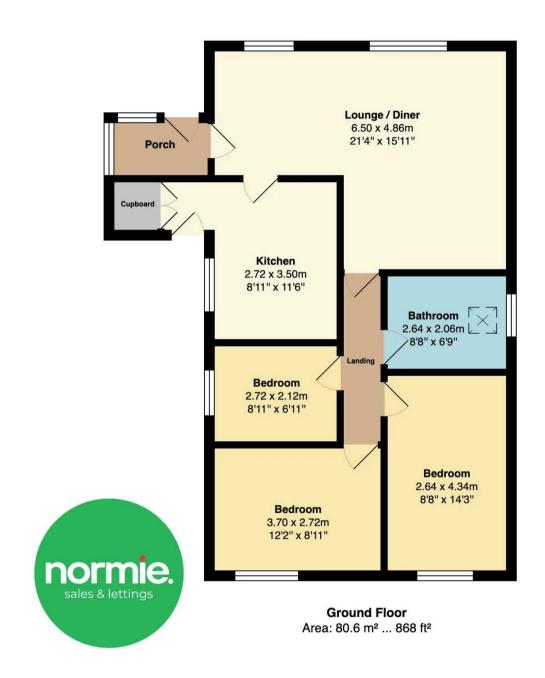

Council Tax band: C

Tenure: Leasehold

EPC Energy Efficiency Rating: D

EPC Environmental Impact Rating:

- DETACHED BUNGALOW
- THREE BEDROOMS
- HAND CRAFTED QUALITY KITCHEN WITH INTEGRAL APPLIANCES
- ENCLOSED COURTYARD AND SECURE PARKING FOR TWO LARGE VEHICLES
- K REND
- REPLACED ROOF
- VIEWING HIGHLY RECOMMENDED FOR THIS FABULOUS PROPERTY
- RE-WIRED. BOILER REPLACED LESS THAN 12 MONTHS AGO
- MEDITERRANEAN THEMED PROFESSIONALLY LANDSCAPED REAR GARDEN (4 Yrs)
- REMAINDER OF AN ORIGINAL 99 YEAR LEASE.
  FREEHOLD WILL BE PURCHASED BY CURRENT VENDOR
  THROUGHOUT THE SALE