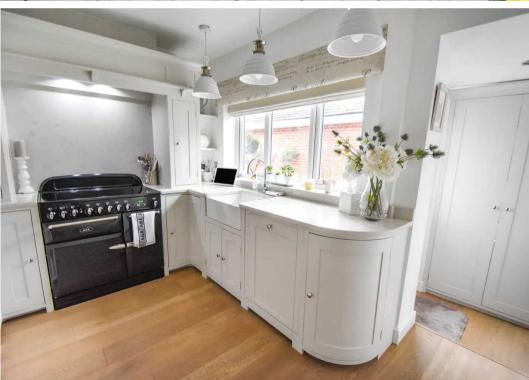

37 Bloomfield Drive, BURY

£425,000

We are thrilled to market this truly stunning three bedroom detached bungalow on the ever popular Bloomfield Drive. This property oozes quality throughout, from its hand crafted and painted quality kitchen with integral appliances, through to landscaped Mediterranean themed rear garden with cedar wood fencing, this Vendor has covered every aspect to create a beautiful home which is a true credit to them.

We are thrilled to market this truly stunning three bedroom detached bungalow on the ever popular Bloomfield Drive. This property oozes quality throughout, from its hand crafted and painted quality kitchen with integral appliances, through to landscaped Mediterranean themed rear garden with cedar wood fencing, this Vendor has covered every aspect to create a beautiful home which is a true credit to them.

Council Tax band: C

Tenure: Leasehold

EPC Energy Efficiency Rating: D

EPC Environmental Impact Rating:

- DETACHED BUNGALOW
- THREE BEDROOMS
- HAND CRAFTED QUALITY KITCHEN WITH INTEGRAL APPLIANCES
- ENCLOSED COURTYARD AND SECURE PARKING FOR TWO LARGE VEHICLES
- K REND
- REPLACED ROOF
- VIEWING HIGHLY RECOMMENDED FOR THIS FABULOUS PROPERTY
- RE-WIRED. BOILER REPLACED LESS THAN 12 MONTHS AGO
- MEDITERRANEAN THEMED PROFESSIONALLY LANDSCAPED REAR GARDEN (4 Yrs)
- REMAINDER OF AN ORIGINAL 99 YEAR LEASE.
  FREEHOLD WILL BE PURCHASED BY CURRENT VENDOR
  THROUGHOUT THE SALE