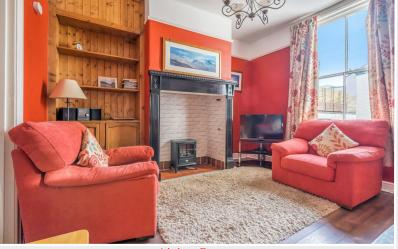

#### Communal Entrance Hall

Living Room 12' 9" x 12' 2" (3.89m x 3.71m) With feature fireplace including period surround and electric stove style fire, radiator, built In chimney side cupboard and shelving, under stairs cupboard.