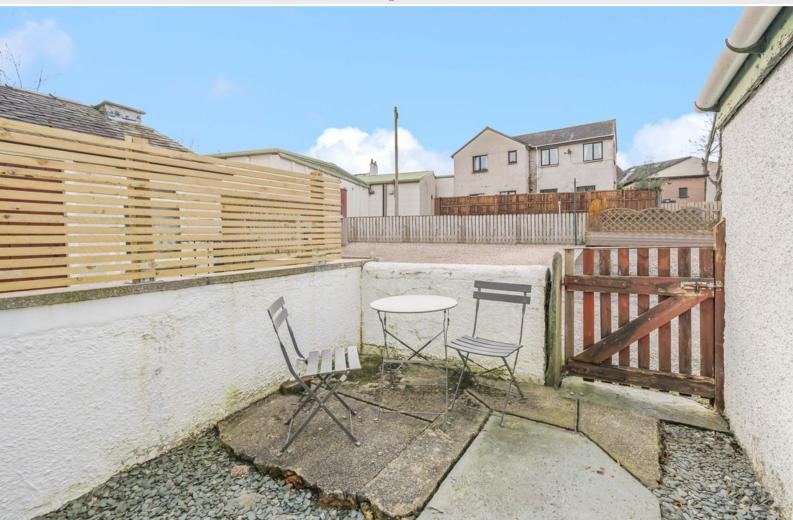

Rear Hall 8' 2" x 4' 8" (2.49m x 1.42m) With gas boiler, external rear door.

Bathroom With WC, wash hand basin, bath with shower over, radiator.

Outside: Self contained rear yard with seating area, pedestrian access.

#### Price

Offers over £250,000 are invited.

Request a Viewing Online or Call 01768 741741

Living Room

Seating Area