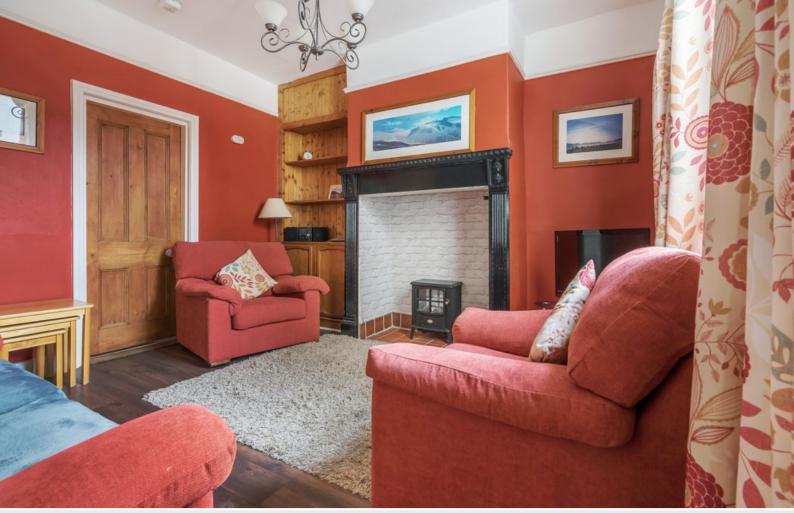

#### Communal Entrance Hall

Living Room 12' 9" x 12' 2" (3.89m x 3.71m) With feature fireplace including period surround and electric stove style fire, radiator, built In chimney side cupboard and shelving, under stairs cupboard.

#### Price

Offers over £250,000 are invited.

Request a Viewing Online or Call 01768 741741

Living Room

Seating Area