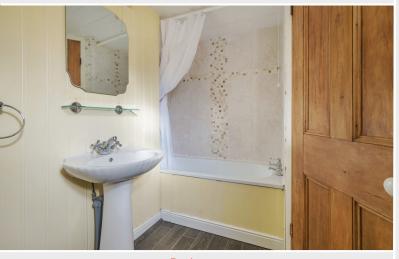

Property Reference: KW0227

www.hackney-leigh.co.uk

Bedroom

Kitchen

Bathroom

Rear Hall 8' 2" x 4' 8" (2.49m x 1.42m) With gas boiler, external rear door.

Bathroom With WC, wash hand basin, bath with shower over, radiator.

Outside: Self contained rear yard with seating area, pedestrian access.