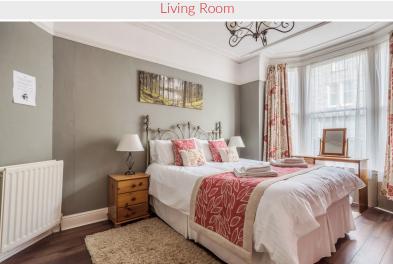

Bedroom 14' 10" x 11' 10" (4.52m x 3.61m) With front bay window, radiator, built in cupboard.

Kitchen 10' 4" x 7' 6" (3.15m x 2.29m) With fitted base and wall units, sink unit with mixer tap, integrated oven, hob and extractor unit, radiator.