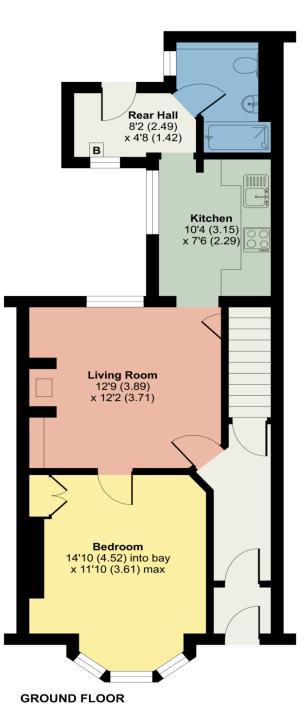

### Accommodation

Ground Floor:

#### Communal Entrance Hall

Living Room 12' 9" x 12' 2" (3.89m x 3.71m) With feature fireplace including period surround and electric stove style fire, radiator, built In chimney side cupboard and shelving, under stairs cupboard.

Bedroom 14' 10" x 11' 10" (4.52m x 3.61m) With front bay window, radiator, built in cupboard.

Kitchen 10' 4" x 7' 6" (3.15m x 2.29m) With fitted base and wall units, sink unit with mixer tap, integrated oven, hob and extractor unit, radiator.

Rear Hall 8' 2" x 4' 8" (2.49m x 1.42m) With gas boiler, external rear door.

Bathroom With WC, wash hand basin, bath with shower over, radiator.

Outside: Self contained rear yard with seating area, pedestrian access.

# 14a Southey Street, Keswick

Approximate Area = 589 sq ft / 54.7 sq m For identification only - Not to scale

Floor plan produced in accordance with RICS Property Measurement Standards incorporating International Property Measurement Standards (IPMS2 Residential). © n/checom 2023. Produced for Hackney & Leigh. REF: 944461