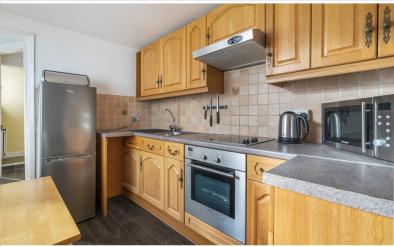

Bedroom 14' 10" x 11' 10" (4.52m x 3.61m) With front bay window, radiator, built in cupboard.

Kitchen 10' 4" x 7' 6" (3.15m x 2.29m) With fitted base and wall units, sink unit with mixer tap, integrated oven, hob and extractor unit, radiator.