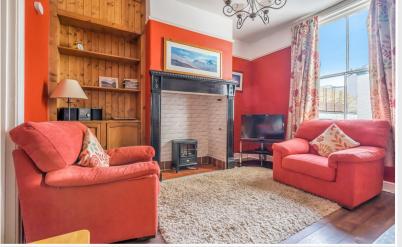

# Living Room 12' 9" x 12' 2" (3.89m x 3.71m)

With feature fireplace including period surround and electric stove style fire, radiator, built In chimney side cupboard and shelving, under stairs cupboard.