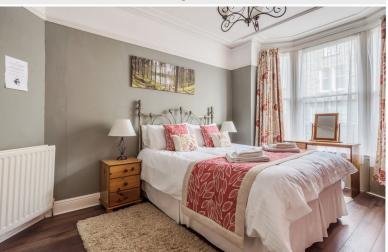

# Bedroom 14' 10" x 11' 10" (4.52m x 3.61m)

With front bay window, radiator, built in cupboard.