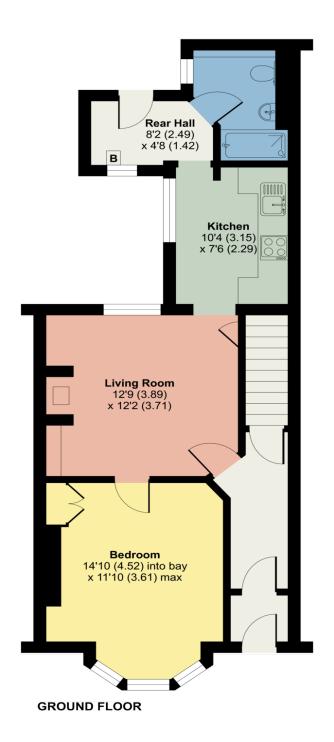

# 14a Southey Street, Keswick

Approximate Area = 589 sq ft / 54.7 sq m

For identification only - Not to scale

Floor plan produced in accordance with RICS Property Measurement Standards incorporating International Property Measurement Standards (IPMS2 Residential). © nichecom 2023. Produced for Hackney & Leigh. REF: 944461