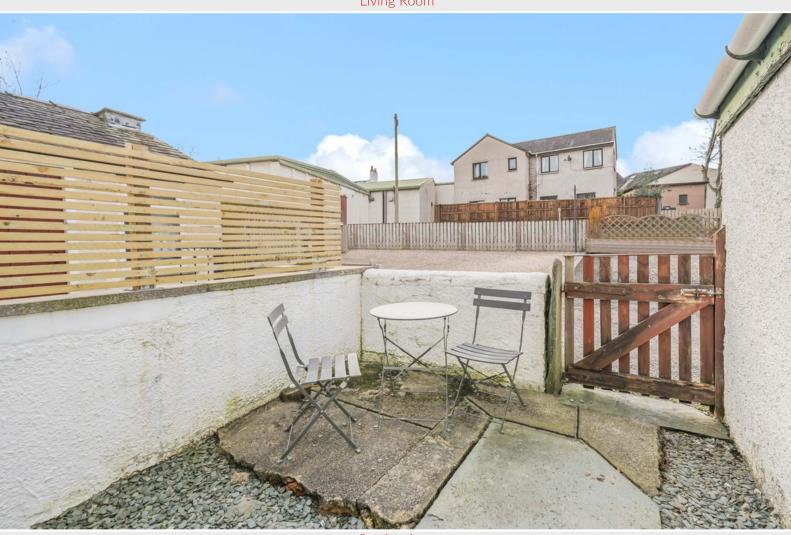

chen 10' 4" x 7' 6" (3.15m x 2.29m)

With fitted base and wall units, sink unit with mixer tap, integrated oven, hob and extractor unit, radiator.

# Rear Hall 8' 2" x 4' 8" (2.49m x 1.42m)

With gas boiler, external rear door.

#### Bathroom

With WC, wash hand basin, bath with shower over, radiator.

#### Outside:

Self contained rear yard with seating area, pedestrian access.

# Rateable Value

£2,900.

# Services

Mains water, gas, electricity and drainage. Gas central heating to radiators.

## Tenure

999 lease from 26 October 1984.

#### Viewing

By appointment with Hackney & Leigh's Keswick office.

#### Directions

From Keswick town centre proceed onto Station Street and turn first left onto Southey Street.

#### Price

Offers in the region of £240,000 are invited.



Living Room



Seating Area

# 14a Southey Street, Keswick

Approximate Area = 589 sq ft / 54.7 sq m

For identification only - Not to scale





Floor plan produced in accordance with RICS Property Measurement Standards incorporating International Property Measurement Standards (IPMS2 Residential). © nichecom 2023. Produced for Hackney & Leigh. REF: 944461

All permits to view and particulars are issued on the understanding that negotiations are conducted through the agency of Messrs. Hackney & Leigh Ltd. Properties for sale by private treaty are offered subject to contract. No responsibility can be accepted for any loss or expense incurred in viewing or in the event of a property being sold, let, or withdrawn. Please contact us to confirm availability prior to travel. These particulars have been prep