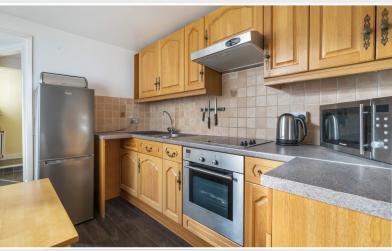

# Kitchen 10' 4" x 7' 6" (3.15m x 2.29m)

With fitted base and wall units, sink unit with mixer tap, integrated oven, hob and extractor unit, radiator.