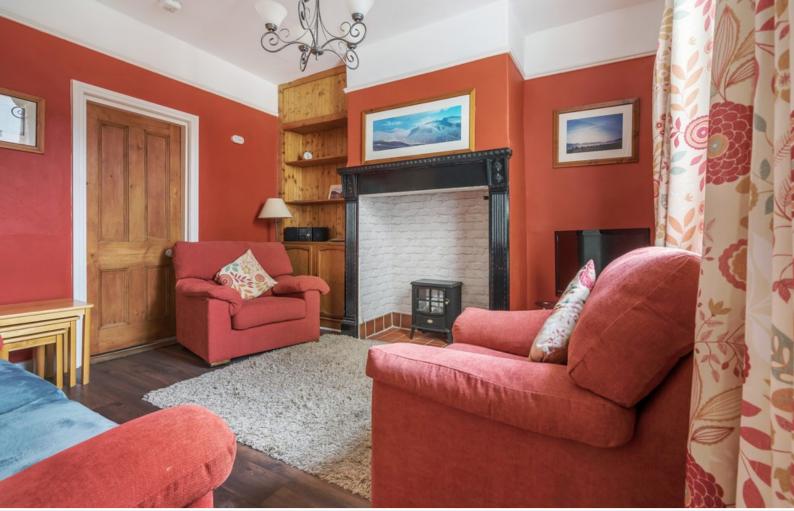

# Living Room 12' 9" x 12' 2" (3.89m x 3.71m)

With feature fireplace including period surround and electric stove style fire, radiator, built In chimney side cupboard and shelving, under stairs cupboard.