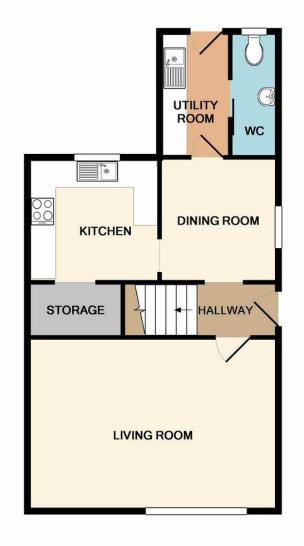

droom Detached House

Popplechurch Drive, East Swindon

- THREE GOOD SIZE BEDROOMS
- DETACHED
- GARAGE & AMPLE DRIVEW AY PARKING
- NO ONW ARD CHAIN

Mcfarlane are pleased to offer to the market this fantastic, three bedroom detached family home situated in Covingham, East Swindon. The property is well presented throughout and has been modernised tastefully throughout. The property offers a wealth of flexible living accommodation comprising of: lounge, dining room, kitchen, utility, cloakroom, three bedrooms and a family bathroom. Externally, the property offers ample driveway parking for several vehicles alongside a large garage with power & lighting. To the rear, the garden can be found, benefiting from both patio and lawn areas. Offered to the market with NO ONWARD CHAIN.



















1ST FLOOR

**GROUND FLOOR** 



## Cricklade.

102 High Street Cricklade SN6 6AA

**6** 01793 751044

## Marlborough.

**6** 01672 514380

106 High Street Marlborough SN8 1LT

## Old Town. 28-30 Wood Street

Swindon SN1 4AB **6** 01793 296880

**01793 296600** 



Our team are friendly, experienced and are all local. They know it better than they do their own living rooms and can help you find what you're looking for because we love where we live.

We would be delighted to show you around this property.

Because every home needs a personal touch.

If you would like to view this property then please get in touch.

**\** 01793 296600

xwindon@mcfarlaneproperty.com

mcfarlaneproperty.com

Swindon.

The Village Centre, Redhouse SN25 2FW

Agents Note: Whilst every care has been taken to pre