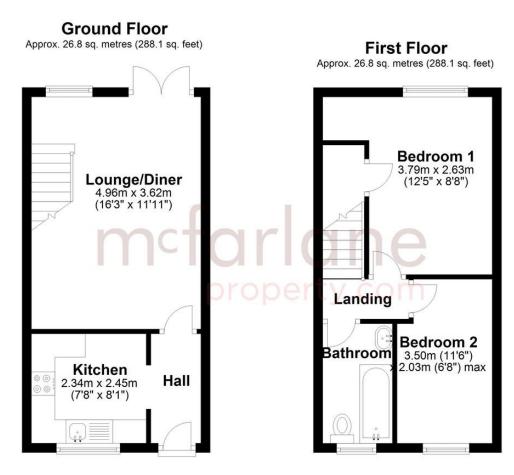

## 2 Bedroom Mid Terraced North Swindon

- TWOBEDROOMS
- NO ONW ARD CHAIN
- POPULAR LOCATION
- FANTASTIC FIRST TIME BUY / INVESTMENT

Offered to the market in the popular residential location of Ash Brake, North Swindon is this fantastic two bedroom home that would be perfect for either a first time purchase or for an investment. The property comprises; entrance hallway, separate kitchen and a good size living / dining room with French doors leading to the rear garden. Upstairs there are two bedrooms and a family bathroom suite. Externally the property benefits from driveway parking and a fully enclosed rear garden. Offered to the market with the additional benefit of NO ONWARD CHAIN.

Total area: approx. 53.5 sq. metres (576.2 sq. feet)

Our team are friendly, experienced and are all local. They know it better than they do their own living rooms and can help you find what you're looking for because we love where we live.