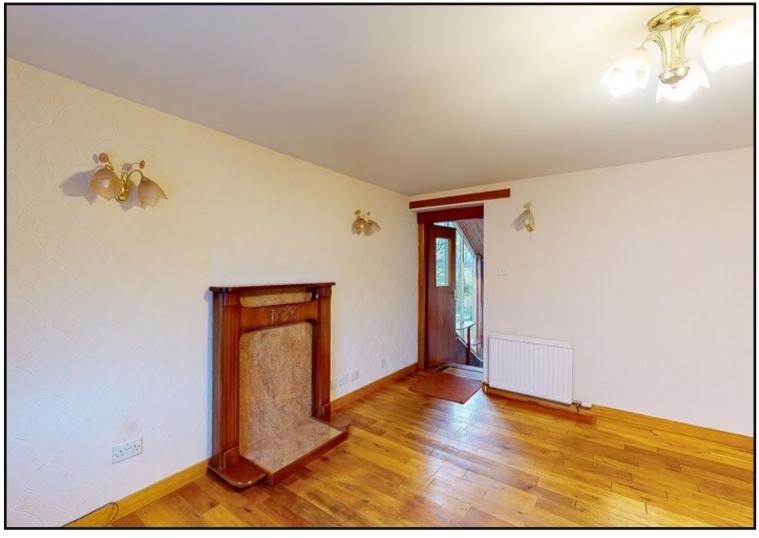

Benefiting from gas central heating, double glazing and large private garden.

The property enters into the spacious hallway with wooden flooring and storage cupboard.

Living Room: Spacious living room with wooden flooring, front facing window, wooden feature fireplace and door to access stairs and rear vestibule to garden area.