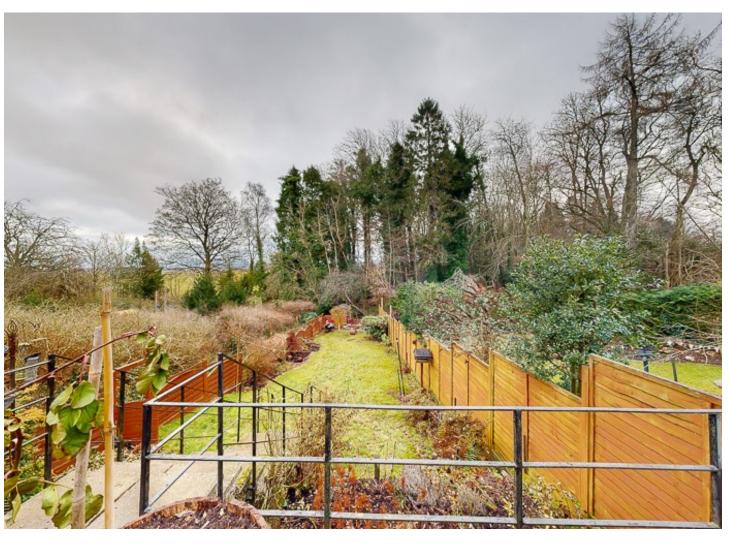

Exterior: Upon exiting the back door there is a raised concrete patio area with greenhouse, steps down to the spacious lawn area, with flower borders, fenced in for privacy with the burn running along the bottom of the garden