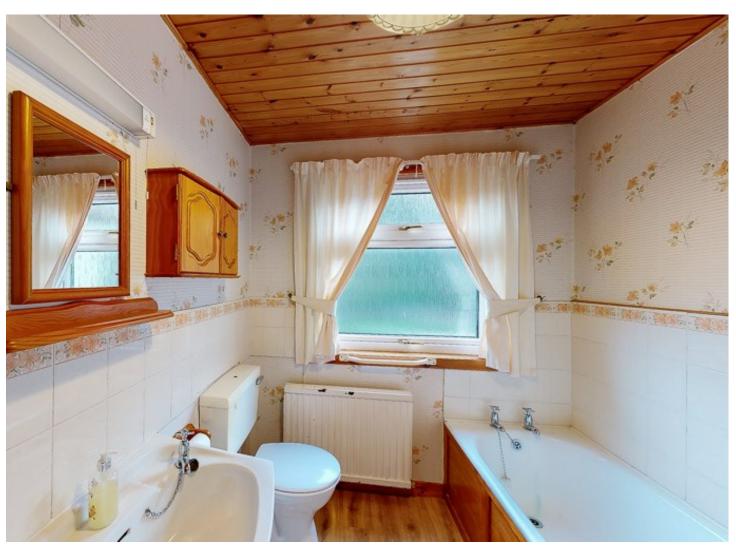

Dining Room / Bedroom Four: Bright and spacious room with laminate flooring and window to rear overlooking the garden.

Family Bathroom: Comprising WC, wash hand basin, free standing shower and bath with tiling around, obscure glazed window to the rear of the property.