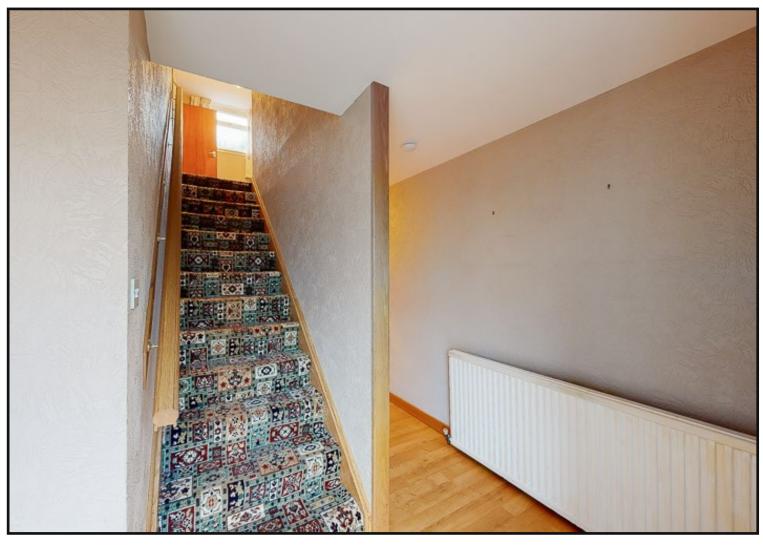

Carpeted stairs giving access to the first floor accommodation. The upper hallway is carpeted and has a large walk in storage cupboard housing the boiler.

Master Bedroom: A spacious double bedroom with laminate flooring, window to the front of the property and en-suite comprising of WC and wash hand basin with tiled splash back.