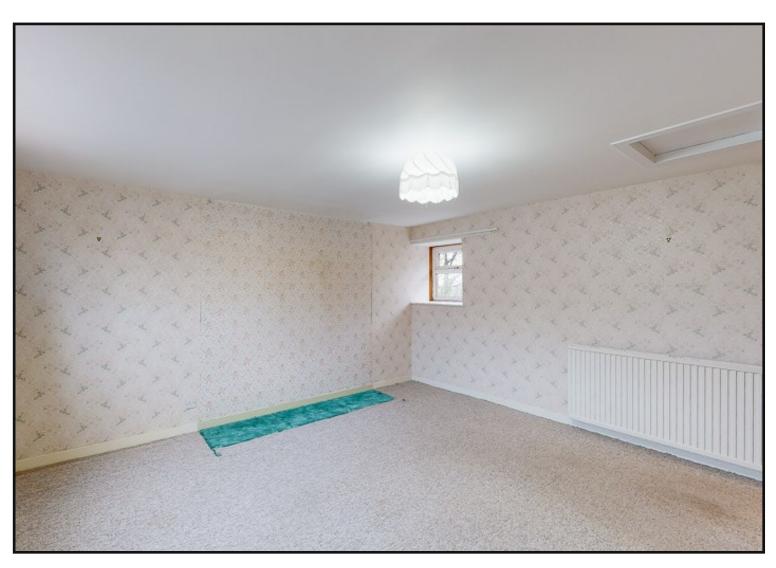

Benefiting from gas central heating, double glazing and large private garden.

The property enters into the spacious hallway with wooden flooring and storage cupboard.

Living Room: Spacious living room with wooden flooring, front facing window, wooden feature fireplace and door to access stairs and rear vestibule to garden area.