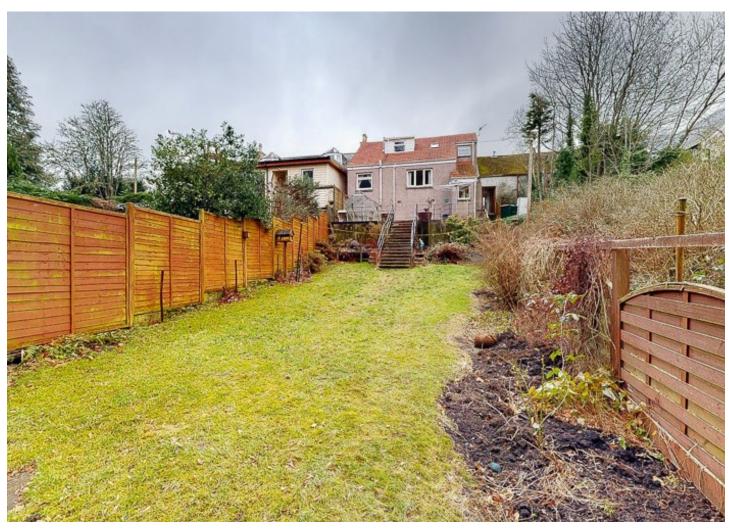

Exterior: Upon exiting the back door there is a raised concrete patio area with greenhouse, steps down to the spacious lawn area, with flower borders, fenced in for privacy with the burn running along the bottom of the garden