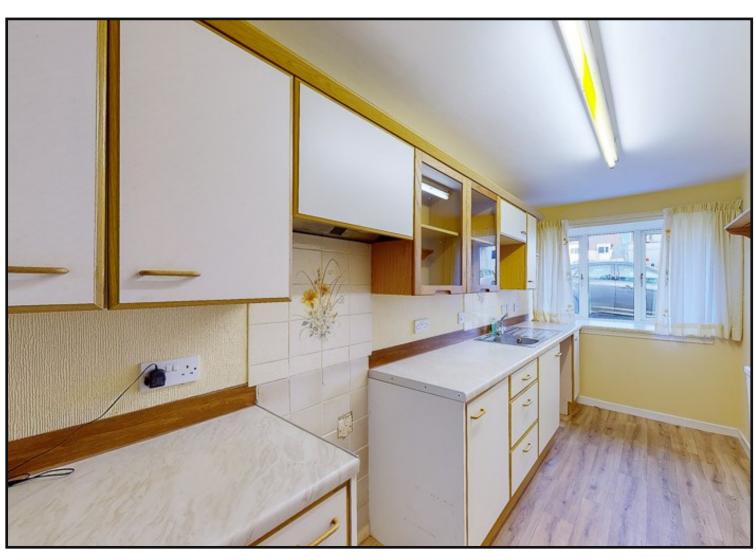

Kitchen: With a selection of base and wall hung cabinets, integrated fridge freezer, space for washing machine and electric cooker with extractor fan above, stainless steel sink and window to the front of the property and cushion flooring.