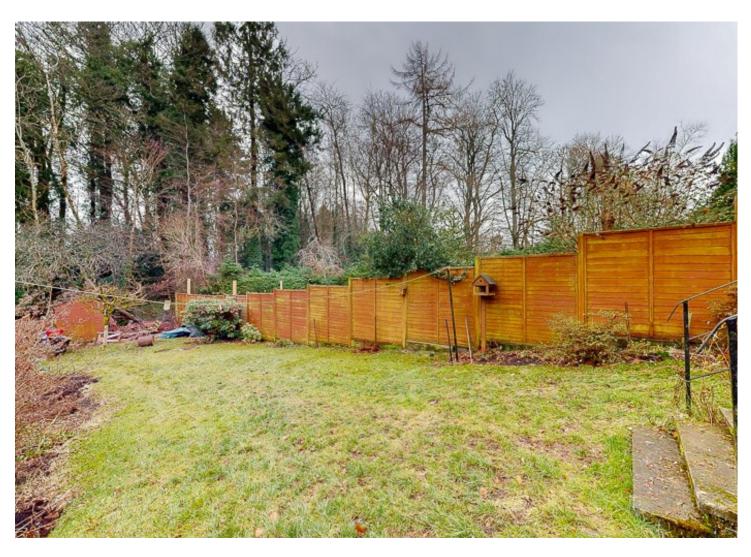

Exterior: Upon exiting the back door there is a raised concrete patio area with greenhouse, steps down to the spacious lawn area, with flower borders, fenced in for privacy with the burn running along the bottom of the garden