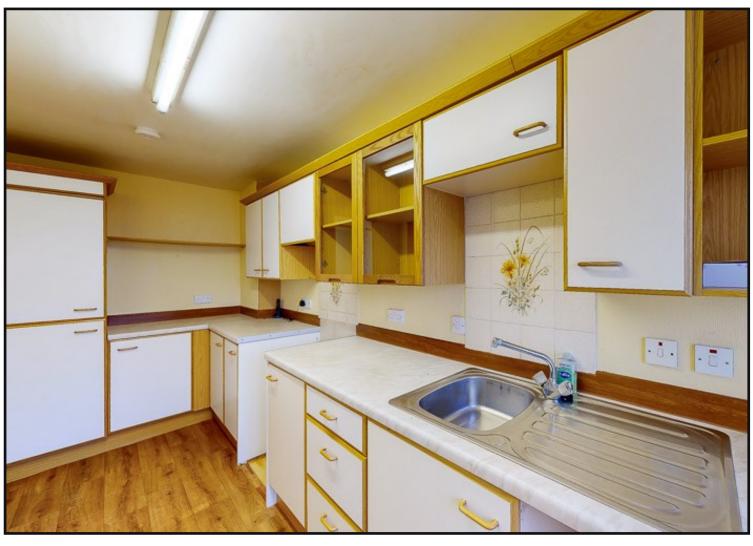

Kitchen: With a selection of base and wall hung cabinets, integrated fridge freezer, space for washing machine and electric cooker with extractor fan above, stainless steel sink and window to the front of the property and cushion flooring.