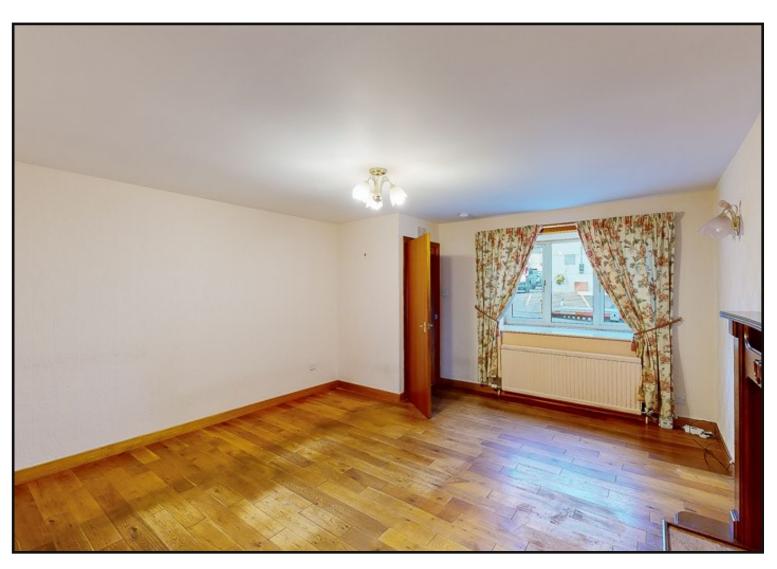

Benefiting from gas central heating, double glazing and large private garden.

The property enters into the spacious hallway with wooden flooring and storage cupboard.

Living Room: Spacious living room with wooden flooring, front facing window, wooden feature fireplace and door to access stairs and rear vestibule to garden area.

Dining Room / Bedroom Four: Bright and spacious room with laminate flooring and window to rear overlooking the garden.

Family Bathroom: Comprising WC, wash hand basin, free standing shower and bath with tiling around, obscure glazed window to the rear of the property.