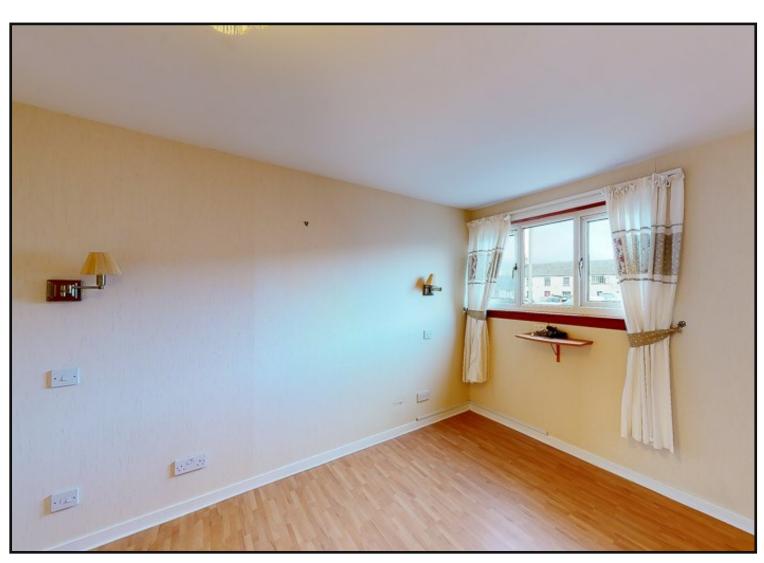

Carpeted stairs giving access to the first floor accommodation. The upper hallway is carpeted and has a large walk in storage cupboard housing the boiler.

Master Bedroom: A spacious double bedroom with laminate flooring, window to the front of the property and en-suite comprising of WC and wash hand basin with tiled splash back.

Bedroom Two: Bright double bedroom with dual aspect windows, to the front and rear of the property and loft access hatch.

Bedroom Three: Single bedroom with wood flooring and Velux Window.

There is a rear staircase and vestibule off the living room with leads to the garden.