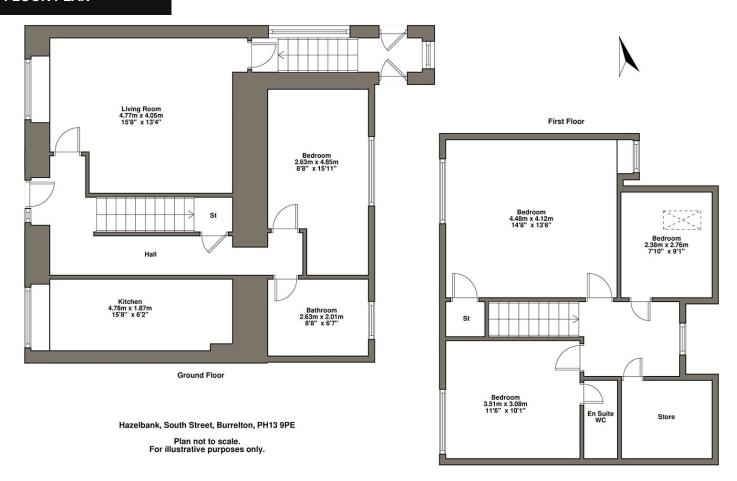

Whilst every attempt has been made to ensure the accuracy of the floor plan contained here, measurements of doors, windows, rooms and any other items are approximate and no responsibility is taken for any error, omission, or mis-statement. This plan is for illustrative purposes only and should be used as such by any prospective purchaser. The services, systems and appliances shown have not been tested and no guarantee as to their operability or efficiency can be given..

| ROOM DIMENSIONS         | (in meters) |          | (in meters) |
|-------------------------|-------------|----------|-------------|
| LIVING ROOM             | 4.77 X 4.05 | KITCHEN  | 4.78 X 1.87 |
| BEDROOM 4 / DINING ROOM | 2.63 X 4.85 | BATHROOM | 2.63 X 2.01 |
| BEDROOM                 | 4.48 X 4.12 | BEDROOM  | 3.51 X 3.08 |
| BEDROOM                 | 2.38 X 2.76 |          |             |