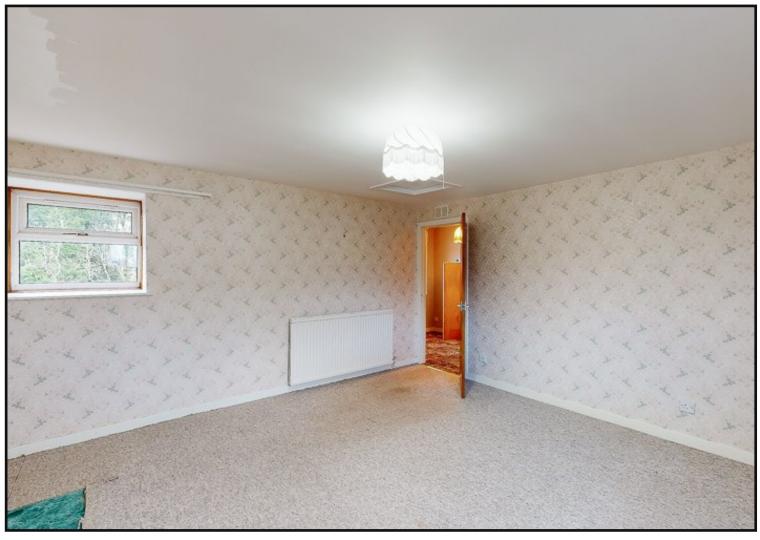

Carpeted stairs giving access to the first floor accommodation. The upper hallway is carpeted and has a large walk in storage cupboard housing the boiler.

Master Bedroom: A spacious double bedroom with laminate flooring, window to the front of the property and en-suite comprising of WC and wash hand basin with tiled splash back.