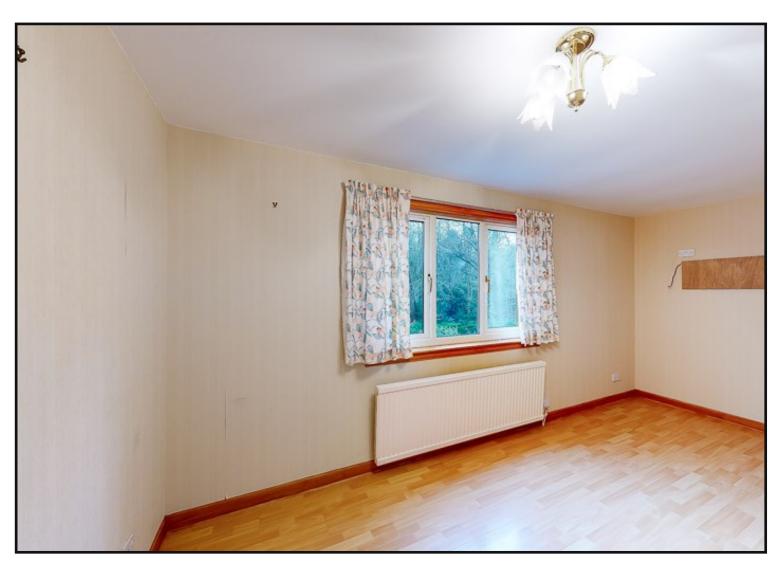

Dining Room / Bedroom Four: Bright and spacious room with laminate flooring and window to rear overlooking the garden.

Family Bathroom: Comprising WC, wash hand basin, free standing shower and bath with tiling around, obscure glazed window to the rear of the property.