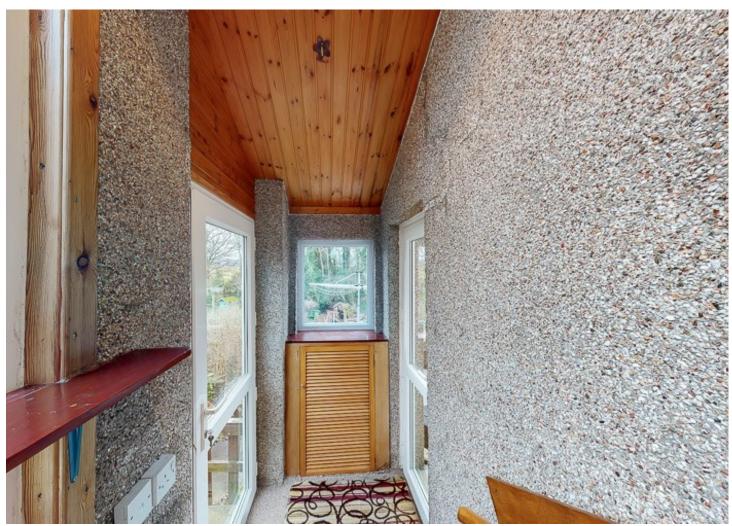

Bedroom Two: Bright double bedroom with dual aspect windows, to the front and rear of the property and loft access hatch.

Bedroom Three: Single bedroom with wood flooring and Velux Window.

There is a rear staircase and vestibule off the living room with leads to the garden.