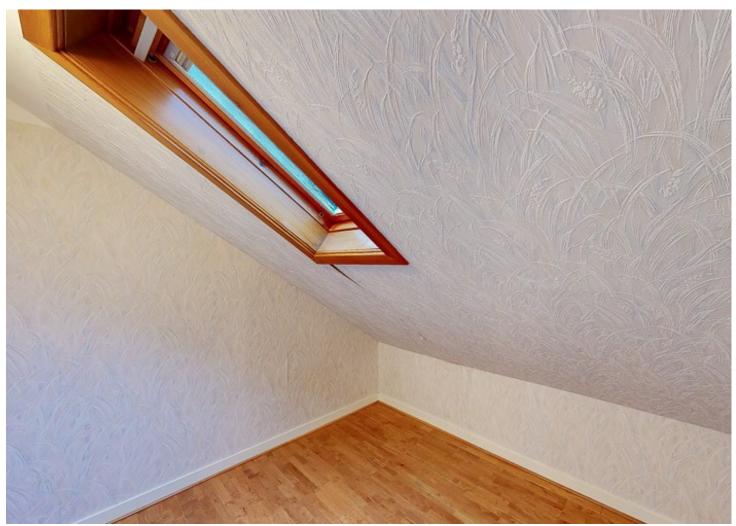

Bedroom Two: Bright double bedroom with dual aspect windows, to the front and rear of the property and loft access hatch.

Bedroom Three: Single bedroom with wood flooring and Velux Window.

There is a rear staircase and vestibule off the living room with leads to the garden.