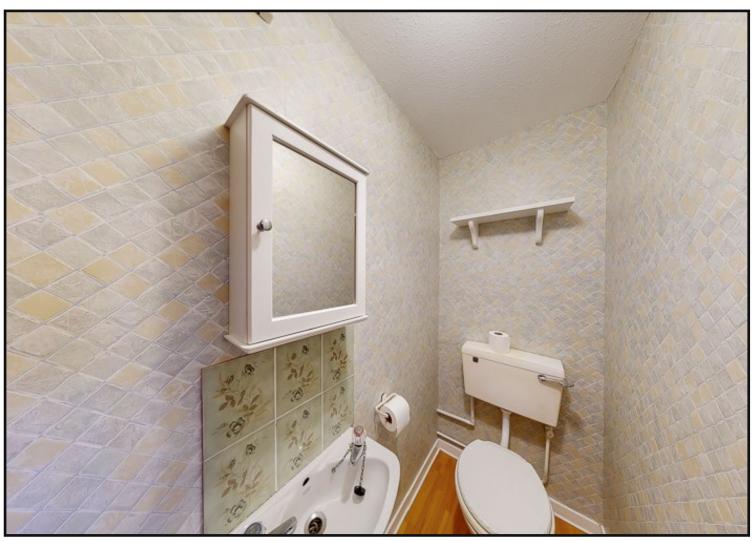

Dining Room / Bedroom Four: Bright and spacious room with laminate flooring and window to rear overlooking the garden.

Family Bathroom: Comprising WC, wash hand basin, free standing shower and bath with tiling around, obscure glazed window to the rear of the property.