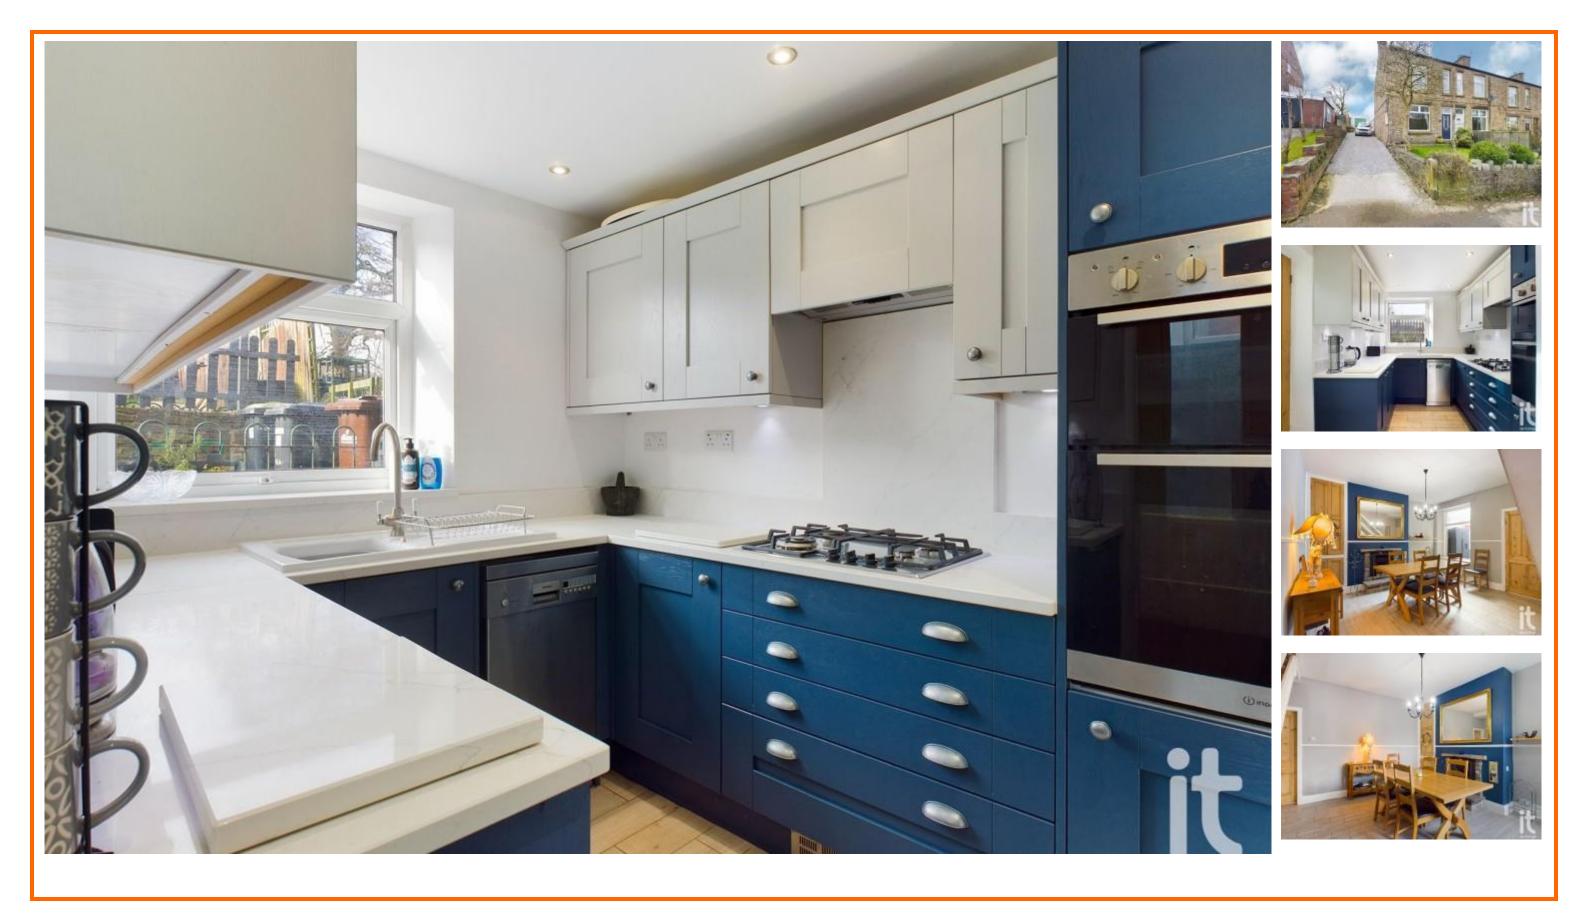

| Western Lane, Buxworth, High Peak, SK23 |                                          |                                                                     |                      |                                     |                              |
|-----------------------------------------|------------------------------------------|---------------------------------------------------------------------|----------------------|-------------------------------------|------------------------------|
|                                         | Character Stone End Terraced<br>Property | Outstanding Views of Open Countryside, Cricket Fields & Eccles Pike | 2 Reception<br>Rooms | 3 Double Bedrooms                   | NEW combi Glow V<br>warranty |
|                                         | Driveway & Detached Garage               | Beautiful Gardens to Front & Rear                                   | No Onward Chain      | EPC: D, Council Tax: B,<br>Freehold |                              |

## OIRO **£289,950**

v Worm boiler with a 10 year