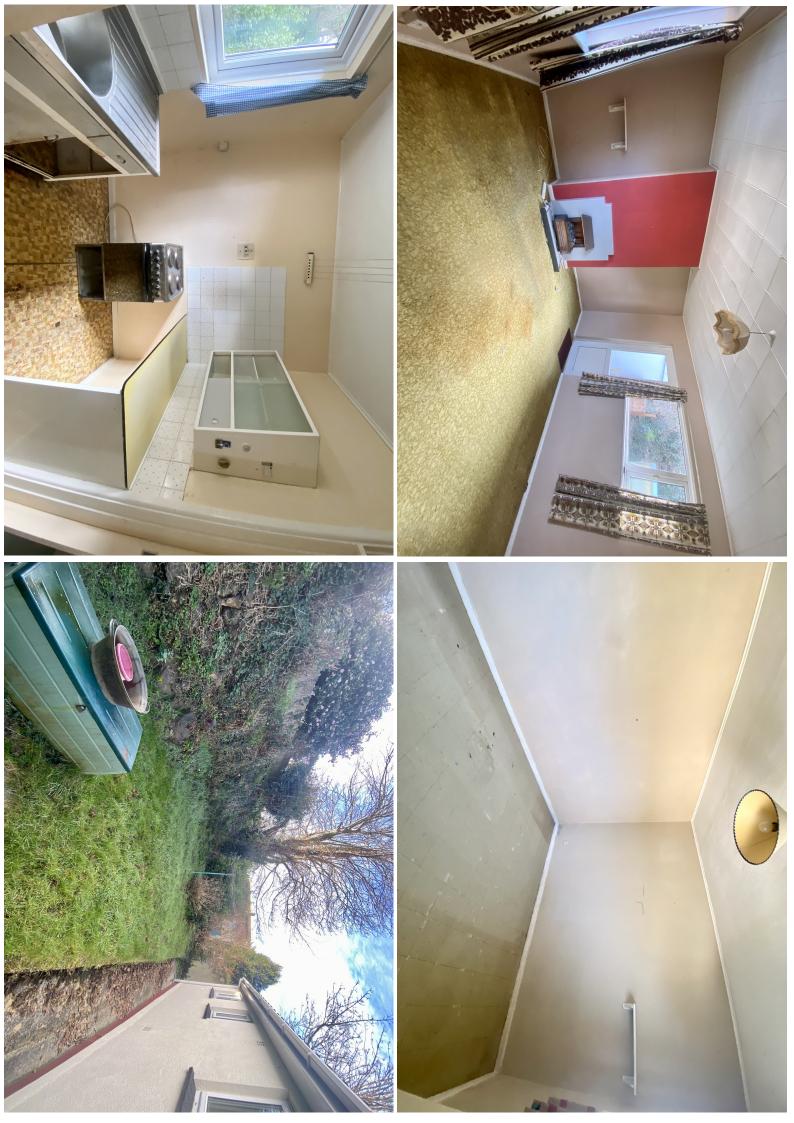

**<u>KITCHEN</u>**: 10' 0" x 7' 4" (3.05m x 2.24m) Double glazed window to rear, stainless steel sink unit, electric cooker point, two cupboards to one wall.

**<u>OUTSIDE</u>**: The property is approached over driveway leading to the GARAGE (15' 0" x 8' 0" (4.57m x 2.44m)). The front and side gardens are laid to lawn with flower borders. Rear garden is fully enclosed and laid to lawn.