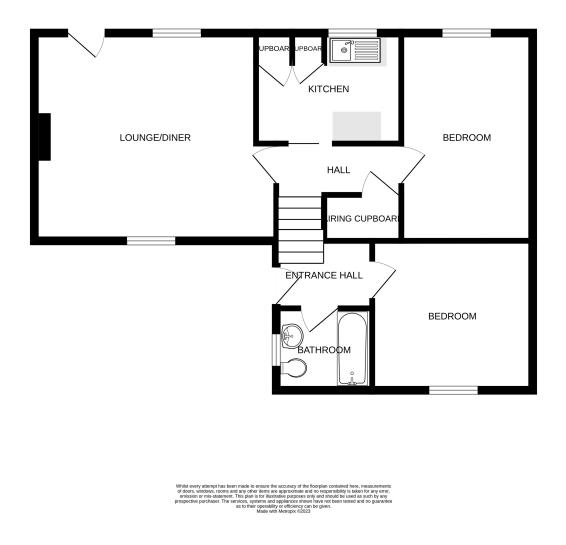

Double glazed door into:

HALLWAY: Fitted cupboard, doors to:

BEDROOM ONE: 13' 9" x 8' 8" (4.19m x 2.64m) Night storage heater, double glazed window to rear.

BEDROOM TWO: 11' 0" x 10' 0" (3.35m x 3.05m) Night storage heater, double glazed window to front.

**BATHROOM:** Double glazed window to front, WC, wash hand basin, bath with electric shower over.

**LOUNGE/DINER**: 14' 6" x 14' 0" (4.42m x 4.27m) Night storage heater, fire place to one wall, double glazed windows to front and rear, double glazed door to rear garden.

**<u>KITCHEN</u>**: 10' 0" x 7' 4" (3.05m x 2.24m) Double glazed window to rear, stainless steel sink unit, electric cooker point, two cupboards to one wall.

**<u>OUTSIDE</u>**: The property is approached over driveway leading to the GARAGE (15' 0" x 8' 0" (4.57m x 2.44m)). The front and side gardens are laid to lawn with flower borders. Rear garden is fully enclosed and laid to lawn.

### **GROUND FLOOR**

Penzance 01736 360203

Mousehole 01736 731199 Carbis Bay 01736 795040 Camborne 01209 715672 Hayle 01736 756627

Lettings 01736 366778