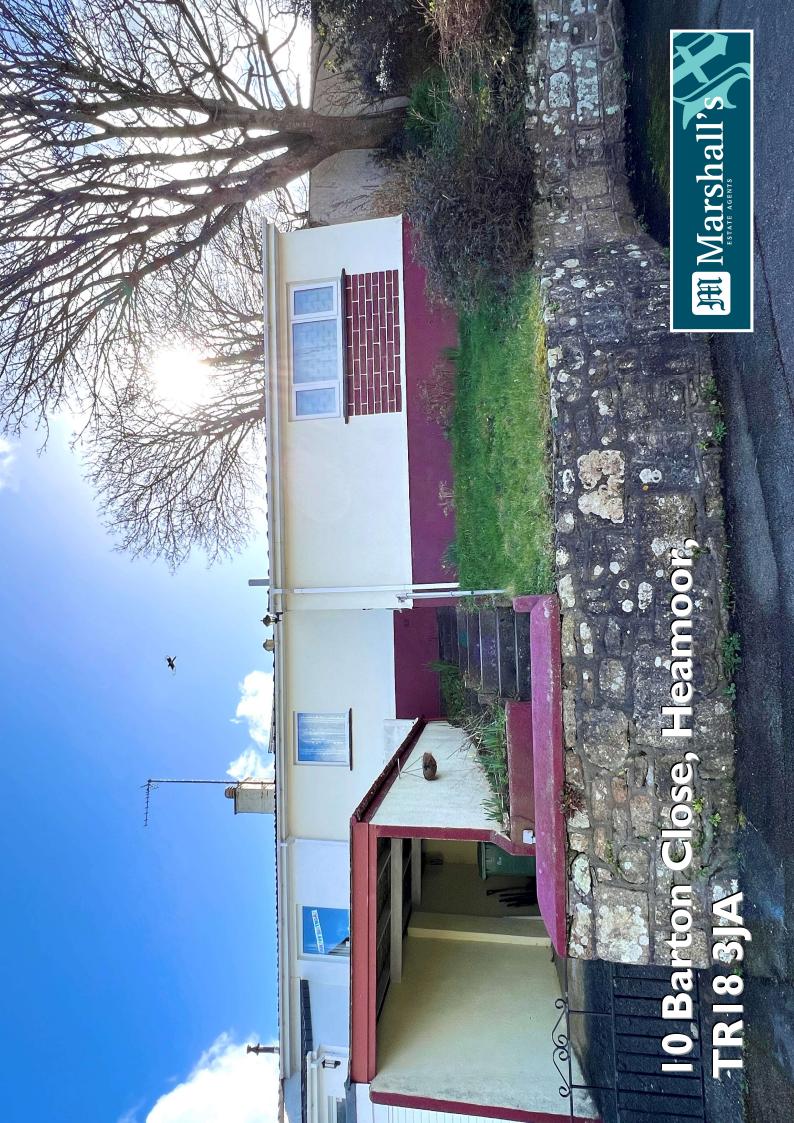

## <u>10 BARTON CLOSE, HEAMOOR, TR18 3JA</u> <u>ASKING PRICE £240,000 - FREEHOLD</u>

Two bedroom semi-detached bungalow with gardens and garage, situated in a village location in need of renovation.

A semi-detached bungalow in need of renovation throughout situated in a cul-de-sac of similar properties on the outskirts of the popular village of Heamoor and all it's local amenities. The accommodation comprises of two double bedrooms, bathroom, kitchen, lounge/dining room with open fire place. There are gardens to three sides of the property with garage to the front. The bungalow is double glazed throughout and is offered for sale with no onward chain.